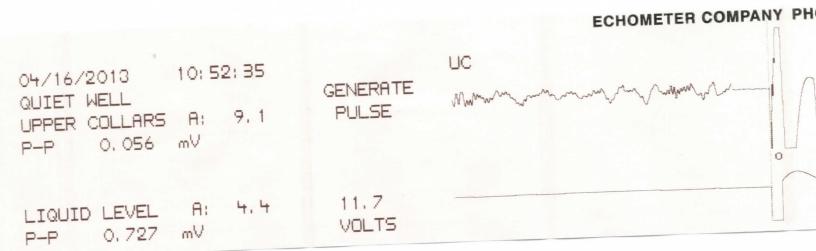

# ECHOMETER COMPANY PHONE-940-767-4334

| HOMETER COMPANY PHONE-340 TO | 75.4                                                  | 04/16/<br>QUIET |
|------------------------------|-------------------------------------------------------|-----------------|
| CASING PRESSURE              | JOINTS TO LIQUID. 75;ts DISTANCE TO LIQUID. PBHP SBHP | UPPER<br>P-P    |
| AT PRODUCTION RATE           | PROD RATE EFF, %                                      | LIQUI<br>P-P    |