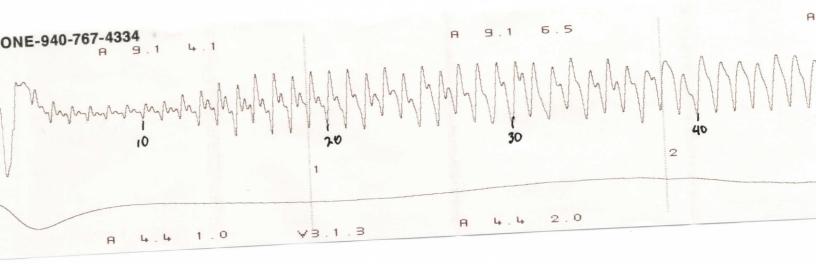

# ECHOMETER COMPANY PHONE-940-767-4334

| HOMETER COMPANY PHONE-340 TO | 75.4                                                  | 04/16/<br>QUIET |
|------------------------------|-------------------------------------------------------|-----------------|
| CASING PRESSURE              | JOINTS TO LIQUID. 75;ts DISTANCE TO LIQUID. PBHP SBHP | UPPER<br>P-P    |
| AT PRODUCTION RATE           | PROD RATE EFF, %                                      | LIQUI<br>P-P    |