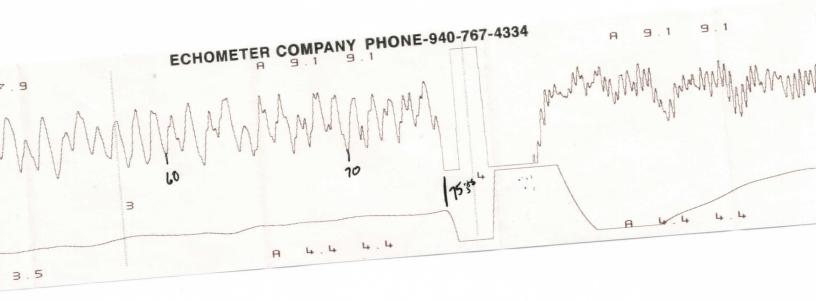

# ECHOMETER COMPANY PHONE-940-767-4334

| HOMETER COMPANY PHONE-340 TO | 75.4                                                  | 04/16/<br>QUIET |
|------------------------------|-------------------------------------------------------|-----------------|
| CASING PRESSURE              | JOINTS TO LIQUID. 75;ts DISTANCE TO LIQUID. PBHP SBHP | UPPER<br>P-P    |
| AT PRODUCTION RATE           | PROD RATE EFF, %                                      | LIQUI<br>P-P    |