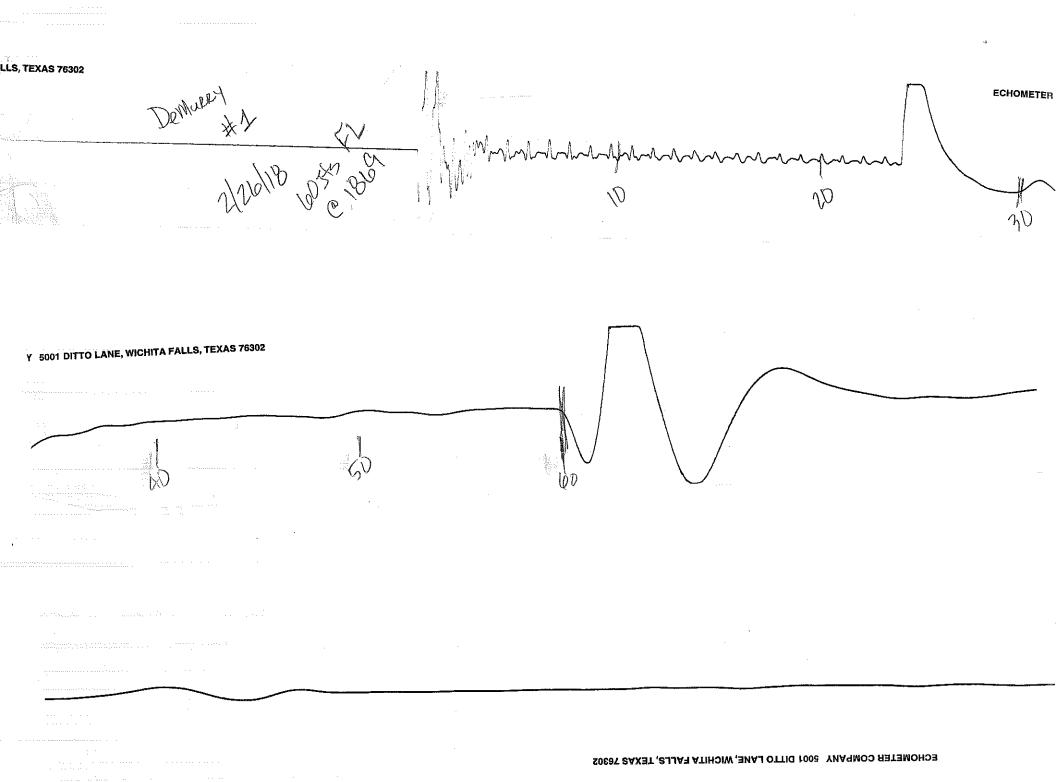

Re: Temporary Abandonment API 15-195-21198-00-01 DEMURRY 1 NW/4 Sec.10-11S-22W Trego County, Kansas