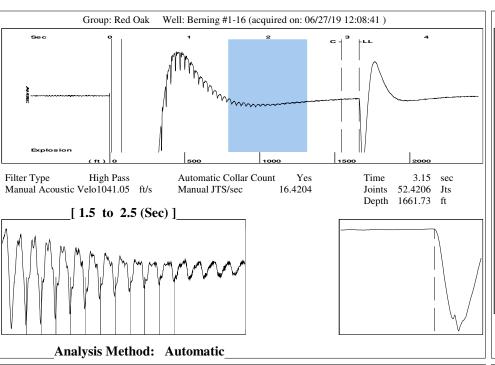

July 09, 2019

Ryan Davis Red Oak Energy, Inc. 7701 E KELLOGG DR STE 710 WICHITA, KS 67207-1738

Re: Temporary Abandonment API 15-203-20288-00-00 BERNING 1-16 SE/4 Sec.16-20S-38W Wichita County, Kansas