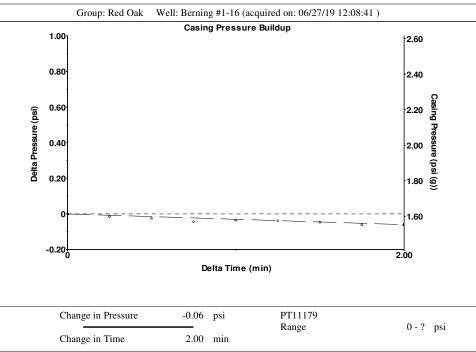

July 09, 2019

Ryan Davis Red Oak Energy, Inc. 7701 E KELLOGG DR STE 710 WICHITA, KS 67207-1738

Re: Temporary Abandonment API 15-203-20288-00-00 BERNING 1-16 SE/4 Sec.16-20S-38W Wichita County, Kansas