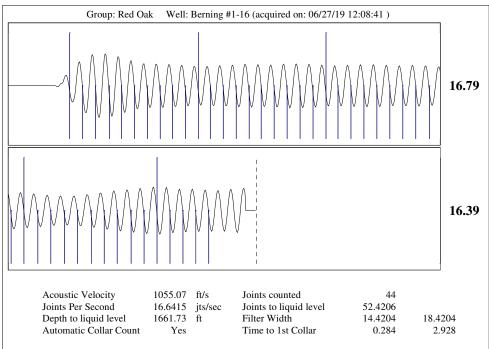

July 09, 2019

Ryan Davis Red Oak Energy, Inc. 7701 E KELLOGG DR STE 710 WICHITA, KS 67207-1738

Re: Temporary Abandonment API 15-203-20288-00-00 BERNING 1-16 SE/4 Sec.16-20S-38W Wichita County, Kansas