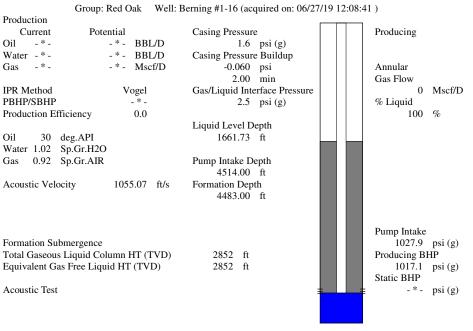

July 09, 2019

Ryan Davis Red Oak Energy, Inc. 7701 E KELLOGG DR STE 710 WICHITA, KS 67207-1738

Re: Temporary Abandonment API 15-203-20288-00-00 BERNING 1-16 SE/4 Sec.16-20S-38W Wichita County, Kansas