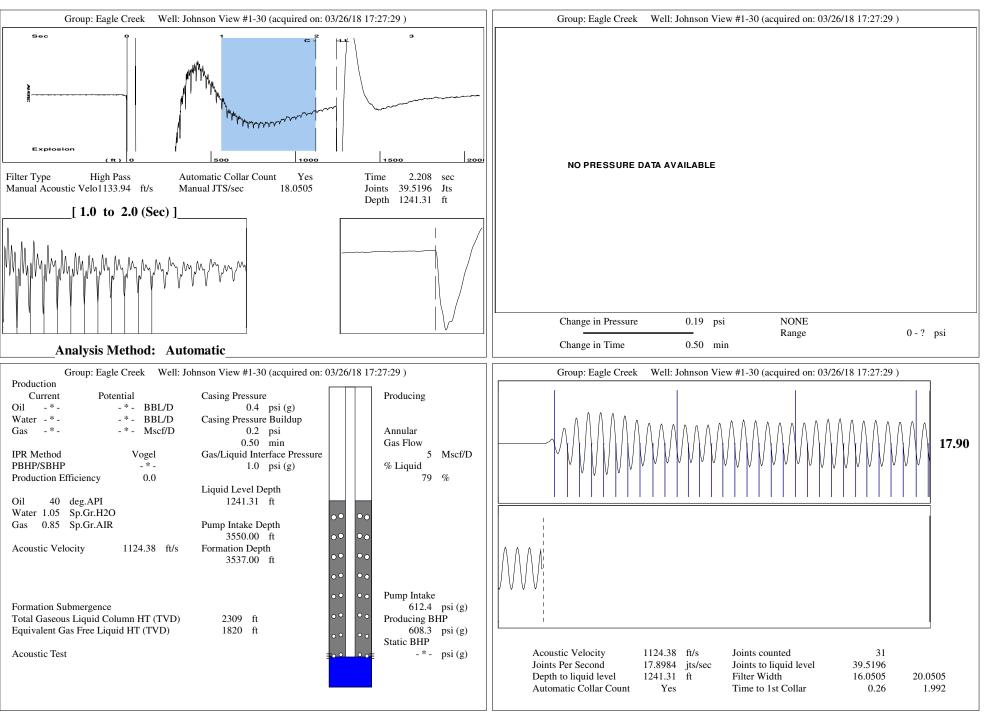

| KCC District Office #3 - 137 E. 21st St., Chanute, KS 66720                            | Phone 620.902.6450 |
| And here the first the termination of ter | KCC District Office #4 - 2301 E. 13th Street, Hays, KS 67601-2651                      | Phone 785.261.6250 |



## STATE OF KANSAS

Corporation Commission Conservation Division District Office No. 4 2301 E. 13th Street Hays, KS 67601-2651



PHONE: 785-261-6250 Fax: 785-625-0564 http://kcc.ks.gov/

GOVERNOR JEFF COLYER, M.D. Shari Feist Albrecht, Chair | Jay Scott Emler, Commissioner | Pat Apple, Commissioner

April 03, 2018

Ryan Davis Red Oak Energy, Inc. 7701 E KELLOGG DR STE 710 WICHITA, KS 67207-1738

Re: Temporary Abandonment API 15-199-20434-00-00 JOHNSON VIEW 1-30 SW/4 Sec.30-13S-38W Wallace County, Kansas

Dear Ryan Davis:

"Your temporary abandonment (TA) application for the well listed above has been approved. In accordance with K.A.R. 82-3-111 the TA status of this well will expire 04/03/2019.

\* If you return this well to service or plug it, please notify the District Office.

\* If