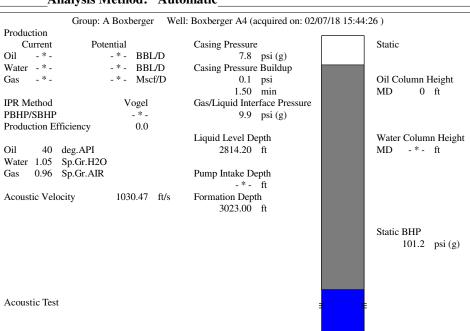

| KCC Dis                                   | trict Office #2 - | · 3450 N. Roc | к Road, | Building 600, S                                                                                                                                                                                                                                                                                                                                          | Suite 601, Wichita | a, KS 6/226        |             | Phone 316.33      | 37.7400   |               |           |       |    |     |            |             |           |         |        |   |

KCC District Office #3 - 137 E. 21st St., Chanute, KS 66720

KCC District Office #4 - 2301 E. 13th Street, Hays, KS 67601-2651









## STATE OF KANSAS

CORPORATION COMMISSION CONSERVATION DIVISION DISTRICT OFFICE NO. 4 2301 E. 13th Street Hays, KS 67601-2651



PHONE: 785-261-6250 FAX: 785-625-0564 http://kcc.ks.gov/

## $Governor\ Jeff\ Colyer,\ M.D.$ Shari Feist Albrecht, Chair | Jay Scott Emler, Commissioner | Pat Apple, Commissioner

March 26, 2018

Gavin Ramsay Fossil Creek Energy, LLC PO BOX 915 RUSSELL, KS 67665

Re: Temporary Abandonment API 15-167-07024-00-00 BOXBERGER A 4 SE/4 Sec.26-14S-14W Russell County, Kansas

## Dear Gavin Ramsay:

- "Your temporary abandonment (TA) application for the well listed above has been approved. In accordance with K.A.R. 82-3-111 the TA status of this well will expire 03/26/2019.
- \* If you return this well to service or plug it, please notify the District Office.
- \* If