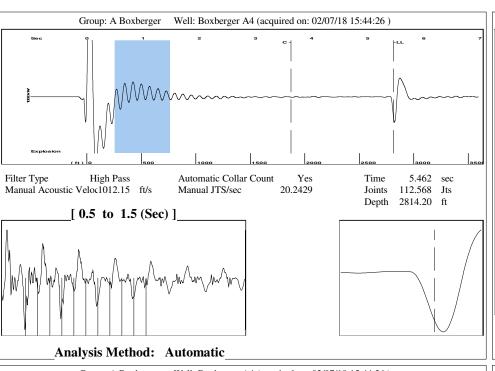

| KCC Dis                                   | trict Office #2 - | · 3450 N. Roc | к Road, | Building 600, S                                                                                                                                                                                                                                                                                                                                          | Suite 601, Wichita | a, KS 6/226        |             | Phone 316.33      | 37.7400   |               |           |       |    |     |            |             |           |         |        |   |

KCC District Office #3 - 137 E. 21st St., Chanute, KS 66720

KCC District Office #4 - 2301 E. 13th Street, Hays, KS 67601-2651









## STATE OF KANSAS

CORPORATION COMMISSION CONSERVATION DIVISION DISTRICT OFFICE NO. 4 2301 E. 13th Street Hays, KS 67601-2651



PHONE: 785-261-6250 FAX: 785-625-0564 http://kcc.ks.gov/

## $Governor\ Jeff\ Colyer,\ M.D.$ Shari Feist Albrecht, Chair | Jay Scott Emler, Commissioner | Pat Apple, Commissioner

March 26, 2018

Gavin Ramsay Fossil Creek Energy, LLC PO BOX 915 RUSSELL, KS 67665

Re: Temporary Abandonment API 15-167-07024-00-00 BOXBERGER A 4 SE/4 Sec.26-14S-14W Russell County, Kansas

## Dear Gavin Ramsay:

- "Your temporary abandonment (TA) application for the well listed above has been approved. In accordance with K.A.R. 82-3-111 the TA status of this well will expire 03/26/2019.
- \* If you return this well to service or plug it, please notify the District Office.
- \