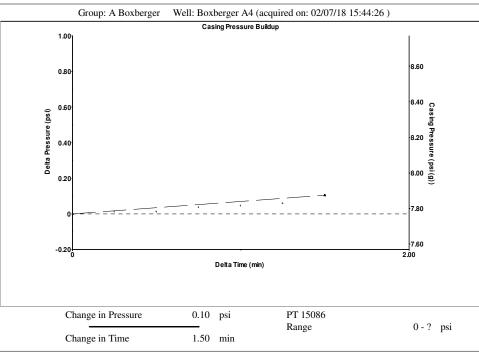

| KCC Dis                                   | trict Office #2 - | · 3450 N. Roc | к Road, | Building 600, S                                                                                                                                                                                                                                                                                                                                          | Suite 601, Wichita | a, KS 6/226        |             | Phone 316.33      | 37.7400   |               |           |       |    |     |            |             |           |         |        |   |

KCC District Office #3 - 137 E. 21st St., Chanute, KS 66720

KCC District Office #4 - 2301 E. 13th Street, Hays, KS 67601-2651









## STATE OF KANSAS

CORPORATION COMMISSION CONSERVATION DIVISION DISTRICT OFFICE NO. 4 2301 E. 13th Street Hays, KS 67601-2651



PHONE: 785-261-6250 FAX: 785-625-0564 http://kcc.ks.gov/

## $Governor\ Jeff\ Colyer,\ M.D.$ Shari Feist Albrecht, Chair | Jay Scott Emler, Commissioner | Pat Apple, Commissioner

March 26, 2018

Gavin Ramsay Fossil Creek Energy, LLC PO BOX 915 RUSSELL, KS 67665

Re: Temporary Abandonment API 15-167-07024-00-00 BOXBERGER A 4 SE/4 Sec.26-14S-14W Russell County, Kansas

## Dear Gavin Ramsay:

- "Your temporary abandonment (TA) application for the well listed above has been approved. In accordance with K.A.R. 82-3-111 the TA status of this well will expire 03/26/2019.
- \* If you return this well to service or plug it, please notify the District Office.
- \*