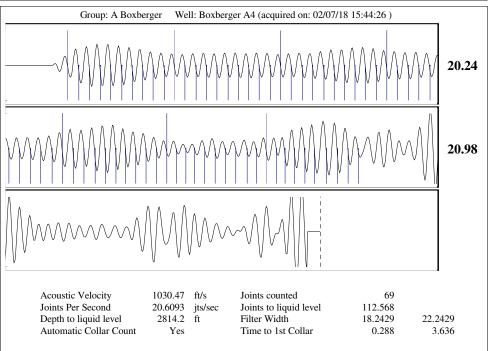

| KCC Dis                                   | trict Office #2 - | · 3450 N. Roc | к Road, | Building 600, S                                                                                                                                                                                                                                                                                                                                          | Suite 601, Wichita | a, KS 6/226        |             | Phone 316.33      | 37.7400   |               |           |       |    |     |            |             |           |         |        |   |

KCC District Office #3 - 137 E. 21st St., Chanute, KS 66720

KCC District Office #4 - 2301 E. 13th Street, Hays, KS 67601-2651









## STATE OF KANSAS

CORPORATION COMMISSION CONSERVATION DIVISION DISTRICT OFFICE NO. 4 2301 E. 13th Street Hays, KS 67601-2651



PHONE: 785-261-6250 FAX: 785-625-0564 http://kcc.ks.gov/

## $Governor\ Jeff\ Colyer,\ M.D.$ Shari Feist Albrecht, Chair | Jay Scott Emler, Commissioner | Pat Apple, Commissioner

March 26, 2018

Gavin Ramsay Fossil Creek Energy, LLC PO BOX 915 RUSSELL, KS 67665

Re: Temporary Abandonment API 15-167-07024-00-00 BOXBERGER A 4 SE/4 Sec.26-14S-14W Russell County, Kansas

## Dear Gavin Ramsay:

- "Your temporary abandonment (TA) application for the well listed above has been approved. In accordance with K.A.R. 82-3-111 the TA status of this well will expire 03/26/2019.
- \* If you return this well to service or plug it, please notify the District Office.
- \* If y