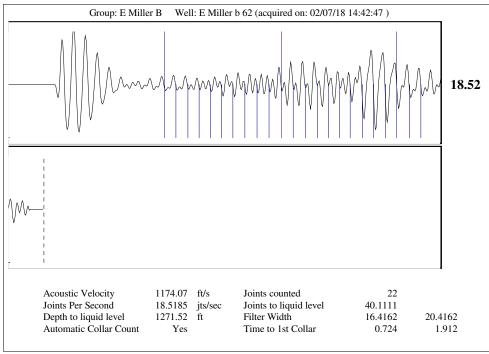

Re: Temporary Abandonment API 15-167-22684-00-01 E MILLER B 62-1-30 SW/4 Sec.30-14S-13W Russell County, Kansas