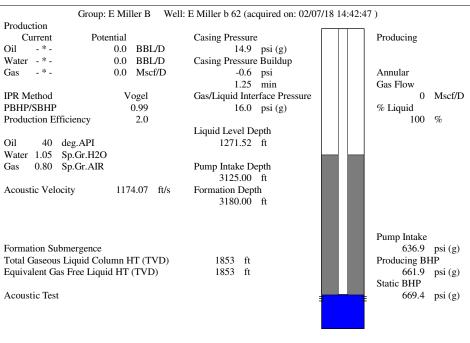

Re: Temporary Abandonment API 15-167-22684-00-01 E MILLER B 62-1-30 SW/4 Sec.30-14S-13W Russell County, Kansas