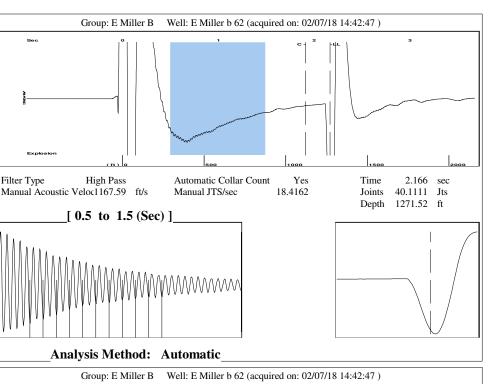

Re: Temporary Abandonment API 15-167-22684-00-01 E MILLER B 62-1-30 SW/4 Sec.30-14S-13W Russell County, Kansas