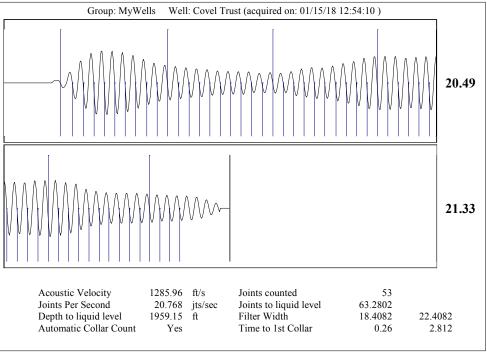

Re: Temporary Abandonment API 15-175-22144-00-00 Covel Trust 2A NE/4 Sec.24-31S-32W Seward County, Kansas