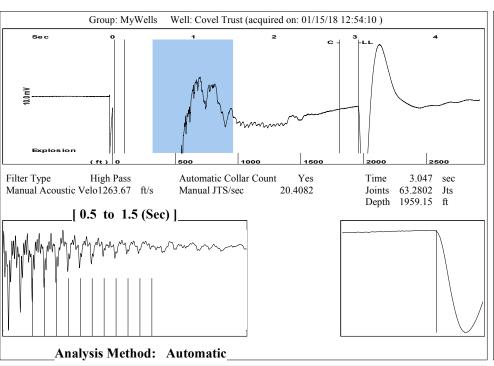

Re: Temporary Abandonment API 15-175-22144-00-00 Covel Trust 2A NE/4 Sec.24-31S-32W Seward County, Kansas