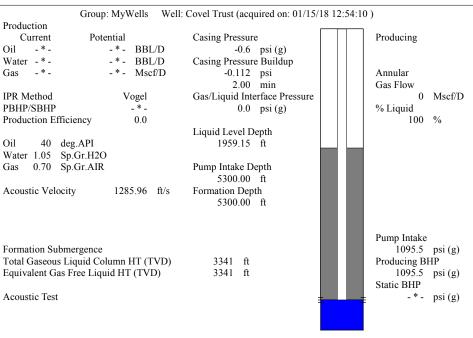

Re: Temporary Abandonment API 15-175-22144-00-00 Covel Trust 2A NE/4 Sec.24-31S-32W Seward County, Kansas