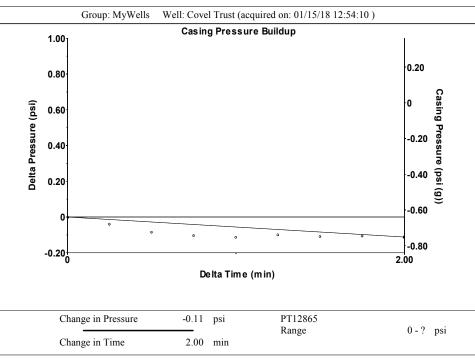

Re: Temporary Abandonment API 15-175-22144-00-00 Covel Trust 2A NE/4 Sec.24-31S-32W Seward County, Kansas