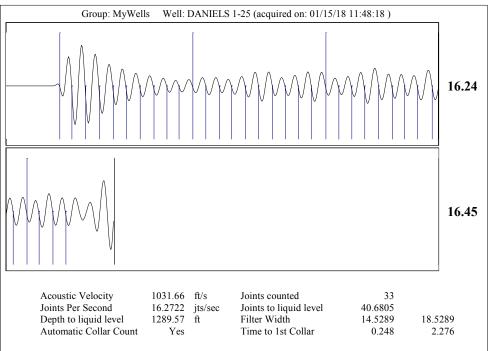

Re: Temporary Abandonment API 15-081-20387-00-00 DANIELS 1-25 NW/4 Sec.25-29S-33W Haskell County, Kansas