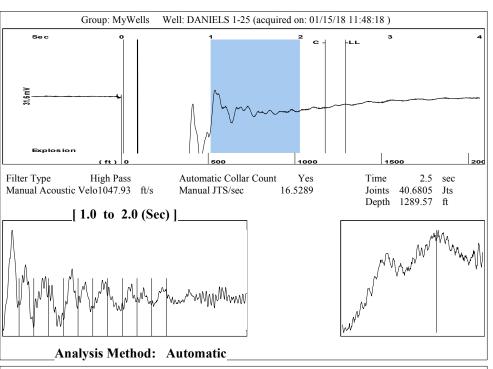

Re: Temporary Abandonment API 15-081-20387-00-00 DANIELS 1-25 NW/4 Sec.25-29S-33W Haskell County, Kansas