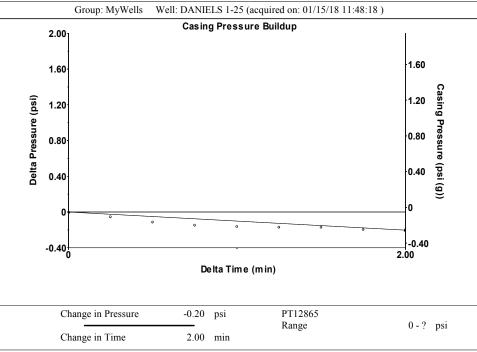

Re: Temporary Abandonment API 15-081-20387-00-00 DANIELS 1-25 NW/4 Sec.25-29S-33W Haskell County, Kansas