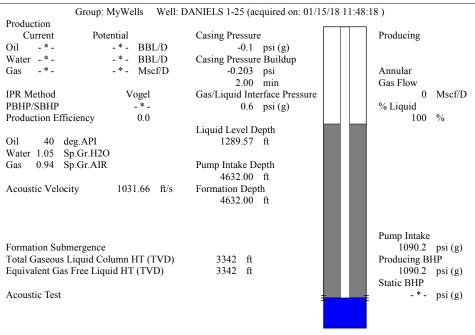

Re: Temporary Abandonment API 15-081-20387-00-00 DANIELS 1-25 NW/4 Sec.25-29S-33W Haskell County, Kansas