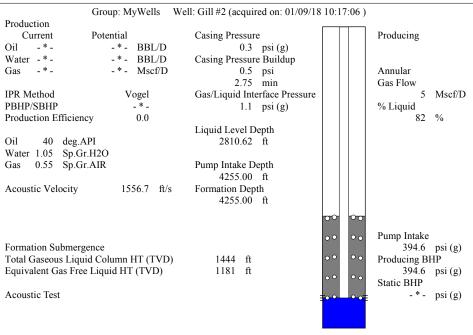

Re: Temporary Abandonment API 15-101-21376-00-00 GILL 2 NE/4 Sec.35-16S-29W Lane County, Kansas

Dear Melody C. Fletcher:

- "Your temporary abandonment (TA) application for the well listed above has been approved. In accordance with K.A.R. 82-3-111 the TA status of this well will expire 03/27/2019.
- \* If you return this well to service or plug it, please notify the District Office.
- \* If you sell this well you are required to file a Transfer of Operator form, T-1.
- \* If the well will remain temporarily abandoned, you must submit a new TA application, CP-111, before 03/27/2019.