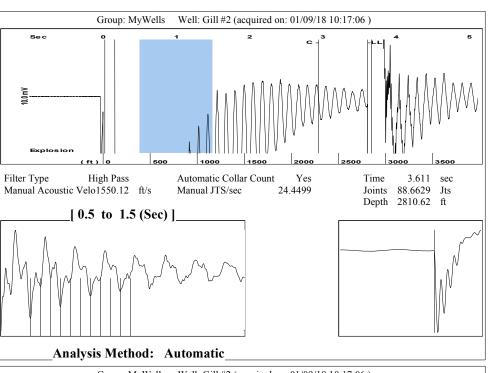

Re: Temporary Abandonment API 15-101-21376-00-00 GILL 2 NE/4 Sec.35-16S-29W Lane County, Kansas

Dear Melody C. Fletcher:

- "Your temporary abandonment (TA) application for the well listed above has been approved. In accordance with K.A.R. 82-3-111 the TA status of this well will expire 03/27/2019.
- \* If you return this well to service or plug it, please notify the District Office.
- \* If you sell this well you are required to file a Transfer of Operator form, T-1.
- \* If the well will remain temporarily abandoned, you must submit a new TA application, CP-111, before 03/27/2019.