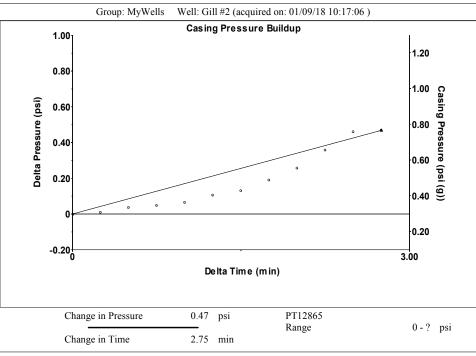

Re: Temporary Abandonment API 15-101-21376-00-00 GILL 2 NE/4 Sec.35-16S-29W Lane County, Kansas

Dear Melody C. Fletcher:

- "Your temporary abandonment (TA) application for the well listed above has been approved. In accordance with K.A.R. 82-3-111 the TA status of this well will expire 03/27/2019.
- \* If you return this well to service or plug it, please notify the District Office.
- \* If you sell this well you are required to file a Transfer of Operator form, T-1.
- \* If the well will remain temporarily abandoned, you must submit a new TA application, CP-111, before 03/27/2019.