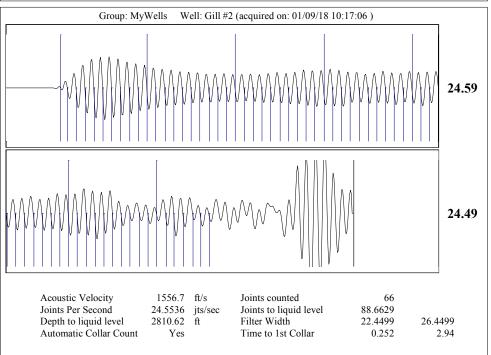

Re: Temporary Abandonment API 15-101-21376-00-00 GILL 2 NE/4 Sec.35-16S-29W Lane County, Kansas

Dear Melody C. Fletcher:

- "Your temporary abandonment (TA) application for the well listed above has been approved. In accordance with K.A.R. 82-3-111 the TA status of this well will expire 03/27/2019.
- \* If you return this well to service or plug it, please notify the District Office.
- \* If you sell this well you are required to file a Transfer of Operator form, T-1.
- \* If the well will remain temporarily abandoned, you must submit a new TA application, CP-111, before 03/27/2019.