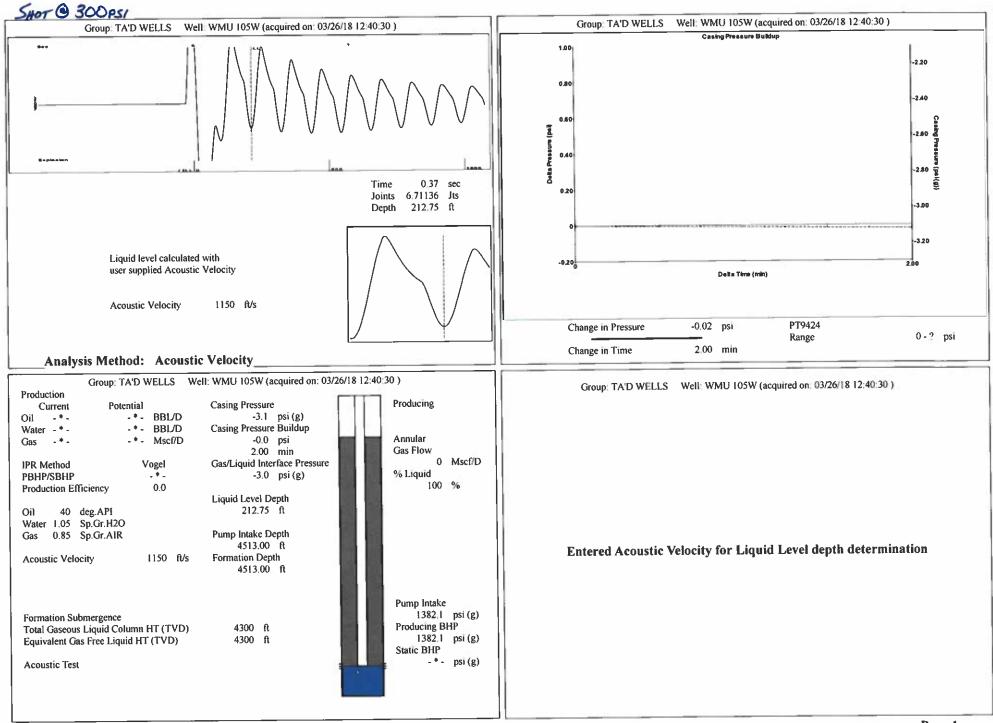

|                           |
| TA Approved: Yes De                          | enied Date:  |           |               |                |                           |

#### Mail to the Appropriate KCC Conservation Office:

|  | KCC District Office #1 - 210 E. Frontview, Suite A, Dodge City, KS 67801               | Phone 620.682.7933 |
|--|----------------------------------------------------------------------------------------|--------------------|
|  | KCC District Office #2 - 3450 N. Rock Road, Building 600, Suite 601, Wichita, KS 67226 | Phone 316.337.7400 |
|  | KCC District Office #3 - 137 E. 21st St., Chanute, KS 66720                            | Phone 620.902.6450 |
|  | KCC District Office #4 - 2301 E. 13th Street, Hays, KS 67601-2651                      | Phone 785.261.6250 |



## STATE OF KANSAS

Corporation Commission Conservation Division District Office No. 1 210 E. Frontview, Suite A Dodge City, KS 67801



Рноме: 620-682-7933 http://kcc.ks.gov/

GOVERNOR JEFF COLYER, M.D. Shari Feist Albrecht, Chair | Jay Scott Emler, Commissioner | Pat Apple, Commissioner

March 27, 2018

Katherine McClurkan Merit Energy Company, LLC 13727 Noel Road, Suite 1200 Dallas, TX 75240

Re: Temporary Abandonment API 15-129-21741-00-01 Winter Morrow Unit 105W NW/4 Sec.13-33S-43W Morton County, Kansas

Dear Katherine McClurkan:

"Your temporary abandonment (TA) application for the well listed above has been approved. In accordance with K.A.R. 82-3-111 the TA status of this well will expire 03/27/2019.

\* If you return this well to service or plug it, please notify the District Of