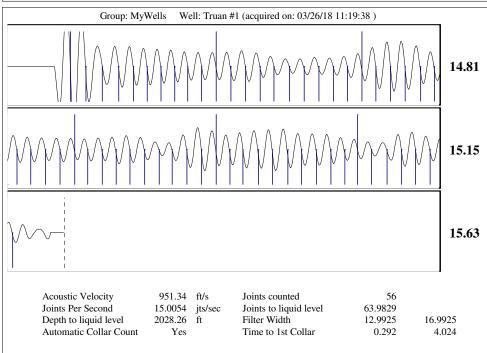

| KCC District Office #2 - 3450 N. Rock Road, Building 600, Suite 601, Wichita, KS 67226 | Phone 316.337.7400 |
| The control of the co | KCC District Office #3 - 137 E. 21st St., Chanute, KS 66720                            | Phone 620.902.6450 |
| Similar State Stat | KCC District Office #4 - 2301 E. 13th Street, Hays, KS 67601-2651                      | Phone 785.261.6250 |









## STATE OF KANSAS

CORPORATION COMMISSION CONSERVATION DIVISION DISTRICT OFFICE No. 1 210 E. FRONTVIEW, SUITE A DODGE CITY, KS 67801



PHONE: 620-682-7933 http://kcc.ks.gov/

# GOVERNOR JEFF COLYER, M.D. SHARI FEIST ALBRECHT, CHAIR | JAY SCOTT EMLER, COMMISSIONER | PAT APPLE, COMMISSIONER

March 27, 2018

Casey Coats Vess Oil Corporation 1700 WATERFRONT PKWY BLDG 500 WICHITA, KS 67206-6619

Re: Temporary Abandonment API 15-101-21270-00-00 TRUAN 1 SW/4 Sec.36-19S-29W Lane County, Kansas

#### **Dear Casey Coats:**

"Your temporary abandonment (TA) application for the well listed above has been approved. In accordance with K.A.R. 82-3-111 the TA status of this well will expire 03/27/2019.

- \* If you return this well to service or plug it, please notify the District Office.
- \* If you