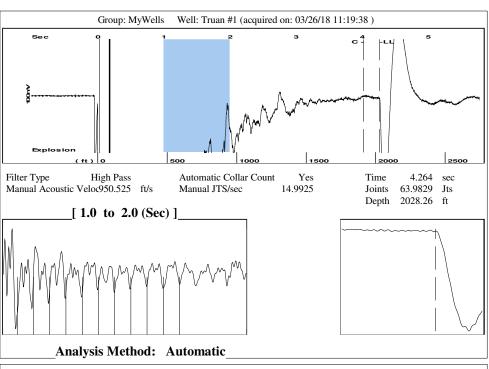

| KCC District Office #2 - 3450 N. Rock Road, Building 600, Suite 601, Wichita, KS 67226 | Phone 316.337.7400 |
| The control of the co | KCC District Office #3 - 137 E. 21st St., Chanute, KS 66720                            | Phone 620.902.6450 |
| Similar State Stat | KCC District Office #4 - 2301 E. 13th Street, Hays, KS 67601-2651                      | Phone 785.261.6250 |









## STATE OF KANSAS

CORPORATION COMMISSION CONSERVATION DIVISION DISTRICT OFFICE No. 1 210 E. FRONTVIEW, SUITE A DODGE CITY, KS 67801



PHONE: 620-682-7933 http://kcc.ks.gov/

# GOVERNOR JEFF COLYER, M.D. SHARI FEIST ALBRECHT, CHAIR | JAY SCOTT EMLER, COMMISSIONER | PAT APPLE, COMMISSIONER

March 27, 2018

Casey Coats Vess Oil Corporation 1700 WATERFRONT PKWY BLDG 500 WICHITA, KS 67206-6619

Re: Temporary Abandonment API 15-101-21270-00-00 TRUAN 1 SW/4 Sec.36-19S-29W Lane County, Kansas

#### **Dear Casey Coats:**

"Your temporary abandonment (TA) application for the well listed above has been approved. In accordance with K.A.R. 82-3-111 the TA status of this well will expire 03/27/2019.

- \* If you return this well to service or plug it, please notify the District Office.
- \* I