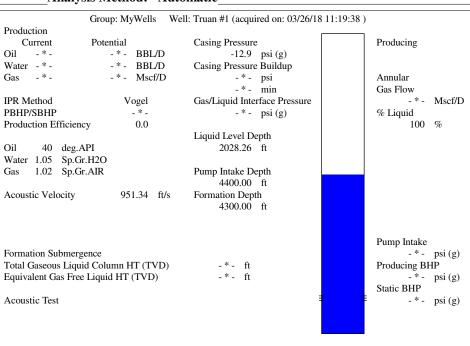

| KCC District Office #2 - 3450 N. Rock Road, Building 600, Suite 601, Wichita, KS 67226 | Phone 316.337.7400 |
| The control of the co | KCC District Office #3 - 137 E. 21st St., Chanute, KS 66720                            | Phone 620.902.6450 |
| Similar State Stat | KCC District Office #4 - 2301 E. 13th Street, Hays, KS 67601-2651                      | Phone 785.261.6250 |









## STATE OF KANSAS

CORPORATION COMMISSION CONSERVATION DIVISION DISTRICT OFFICE No. 1 210 E. FRONTVIEW, SUITE A DODGE CITY, KS 67801



PHONE: 620-682-7933 http://kcc.ks.gov/

# GOVERNOR JEFF COLYER, M.D. SHARI FEIST ALBRECHT, CHAIR | JAY SCOTT EMLER, COMMISSIONER | PAT APPLE, COMMISSIONER

March 27, 2018

Casey Coats Vess Oil Corporation 1700 WATERFRONT PKWY BLDG 500 WICHITA, KS 67206-6619

Re: Temporary Abandonment API 15-101-21270-00-00 TRUAN 1 SW/4 Sec.36-19S-29W Lane County, Kansas

#### **Dear Casey Coats:**

"Your temporary abandonment (TA) application for the well listed above has been approved. In accordance with K.A.R. 82-3-111 the TA status of this well will expire 03/27/2019.

- \* If you return this well to service or plug it, please notify the District Office.
- \* If yo