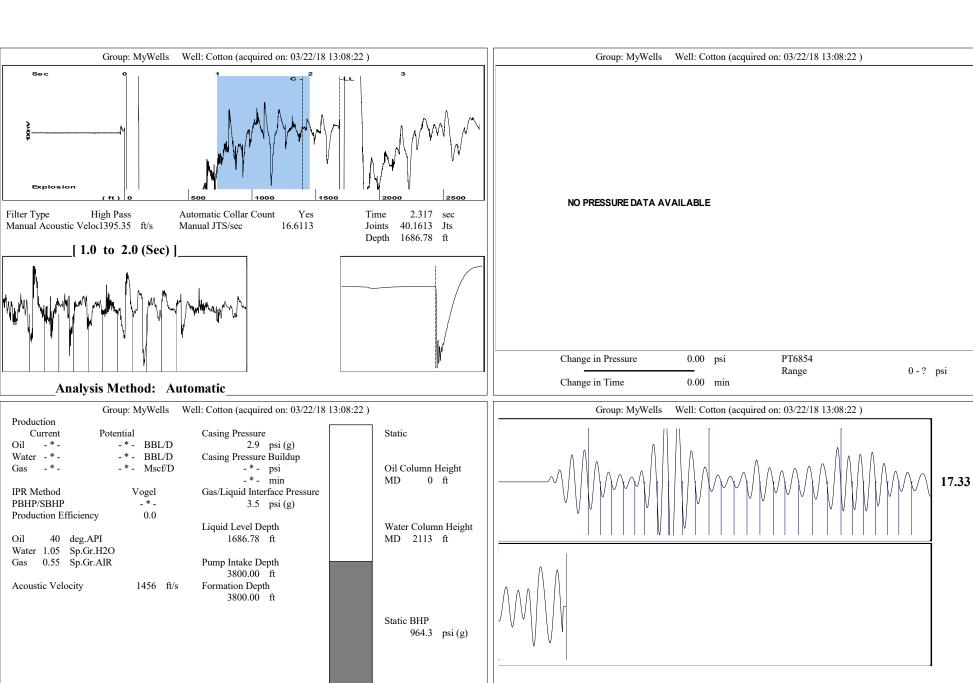

KCC District Office #3 - 137 E. 21st St., Chanute, KS 66720

KCC District Office #4 - 2301 E. 13th Street, Hays, KS 67601-2651

Acoustic Test

Acoustic Velocity

Joints Per Second

Depth to liquid level

Automatic Collar Count

1456 ft/s

17.3333 jts/sec

1686.78 ft

Yes

Joints counted

Filter Width

Joints to liquid level

Time to 1st Collar

18.6113

1.916

26

40.1613

14.6113

0.416