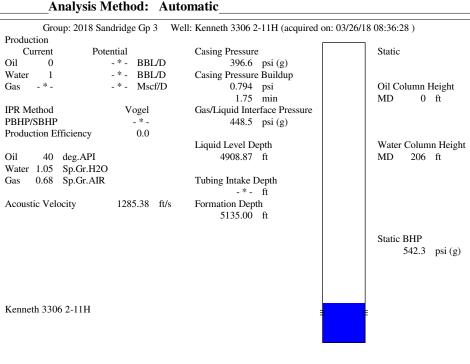

#### **Conditions**

| Pressure             |            |         | Production          |            |        |
|----------------------|------------|---------|---------------------|------------|--------|
| Static BHP           | 542.3      | psi (g) | Oil Production      | 0          | BBL/D  |
| Static BHP Method    | Acoustic   |         | Water Production    | 1          | BBL/D  |
| Static BHP Date      | 03/26/2018 |         | Gas Production      | -*-        | Mscf/D |
|                      |            |         | Production Date     | 03/26/2017 |        |
| Producing BHP        | 526.4      | psi (g) |                     |            |        |
| Producing BHP Method | Acoustic   |         | <b>Temperatures</b> |            |        |
| Producing BHP Date   | 03/20/2018 |         | Surface Temperature | 70         | deg F  |

#### **Surface Producing Pressures**

Tubing Pressure 450.0 psi (g) Casing Pressure 396.6 psi (g) Fluid Properties

Bottomhole Temperature

Oil API 40 deg.API Water Specific Gravity 1.05 Sp.Gr.H2O

## **Casing Pressure Buildup**

Formation Depth

Change in Pressure 0.794 psi Over Change in Time 1.75 min

TOTAL WELL MANAGEMENT by ECHOMETER Company

03/26/18 08:38:59

Page 1

150 deg F