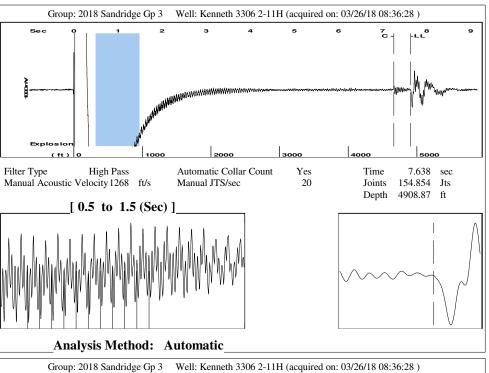

#### **Conditions**

| Pressure             |            |         | Production          |            |        |
|----------------------|------------|---------|---------------------|------------|--------|
| Static BHP           | 542.3      | psi (g) | Oil Production      | 0          | BBL/D  |
| Static BHP Method    | Acoustic   |         | Water Production    | 1          | BBL/D  |
| Static BHP Date      | 03/26/2018 |         | Gas Production      | -*-        | Mscf/D |
|                      |            |         | Production Date     | 03/26/2017 |        |
| Producing BHP        | 526.4      | psi (g) |                     |            |        |
| Producing BHP Method | Acoustic   |         | <b>Temperatures</b> |            |        |
| Producing BHP Date   | 03/20/2018 |         | Surface Temperature | 70         | deg F  |

#### **Surface Producing Pressures**

Tubing Pressure 450.0 psi (g) Casing Pressure 396.6 psi (g) Fluid Properties

Bottomhole Temperature

Oil API 40 deg.API Water Specific Gravity 1.05 Sp.Gr.H2O

## **Casing Pressure Buildup**

Formation Depth

Change in Pressure 0.794 psi Over Change in Time 1.75 min

TOTAL WELL MANAGEMENT by ECHOMETER Company

03/26/18 08:38:59

Page 1

150 deg F