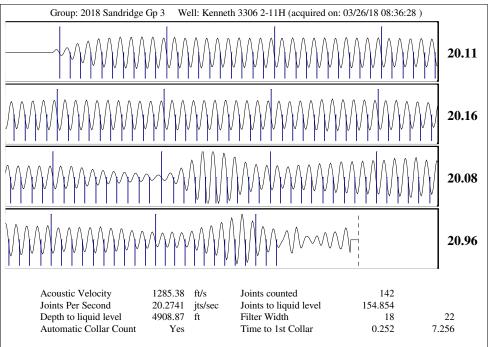

#### **Conditions**

| Pressure             |            |         | Production          |            |        |
|----------------------|------------|---------|---------------------|------------|--------|
| Static BHP           | 542.3      | psi (g) | Oil Production      | 0          | BBL/D  |
| Static BHP Method    | Acoustic   |         | Water Production    | 1          | BBL/D  |
| Static BHP Date      | 03/26/2018 |         | Gas Production      | -*-        | Mscf/D |
|                      |            |         | Production Date     | 03/26/2017 |        |
| Producing BHP        | 526.4      | psi (g) |                     |            |        |
| Producing BHP Method | Acoustic   |         | <b>Temperatures</b> |            |        |
| Producing BHP Date   | 03/20/2018 |         | Surface Temperature | 70         | deg F  |

#### **Surface Producing Pressures**

Tubing Pressure 450.0 psi (g) Casing Pressure 396.6 psi (g) Fluid Properties

Bottomhole Temperature

Oil API 40 deg.API Water Specific Gravity 1.05 Sp.Gr.H2O