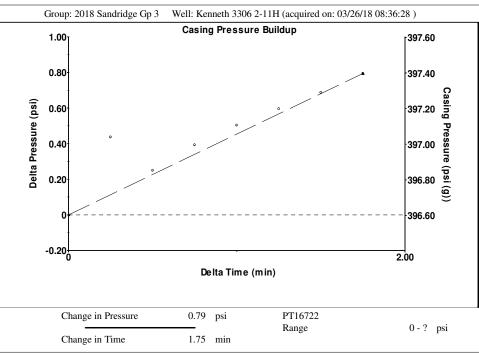

## **Casing Pressure Buildup**

Formation Depth

Change in Pressure 0.794 psi Over Change in Time 1.75 min

TOTAL WELL MANAGEMENT by ECHOMETER Company

03/26/18 08:38:59

Page 1

150 deg F