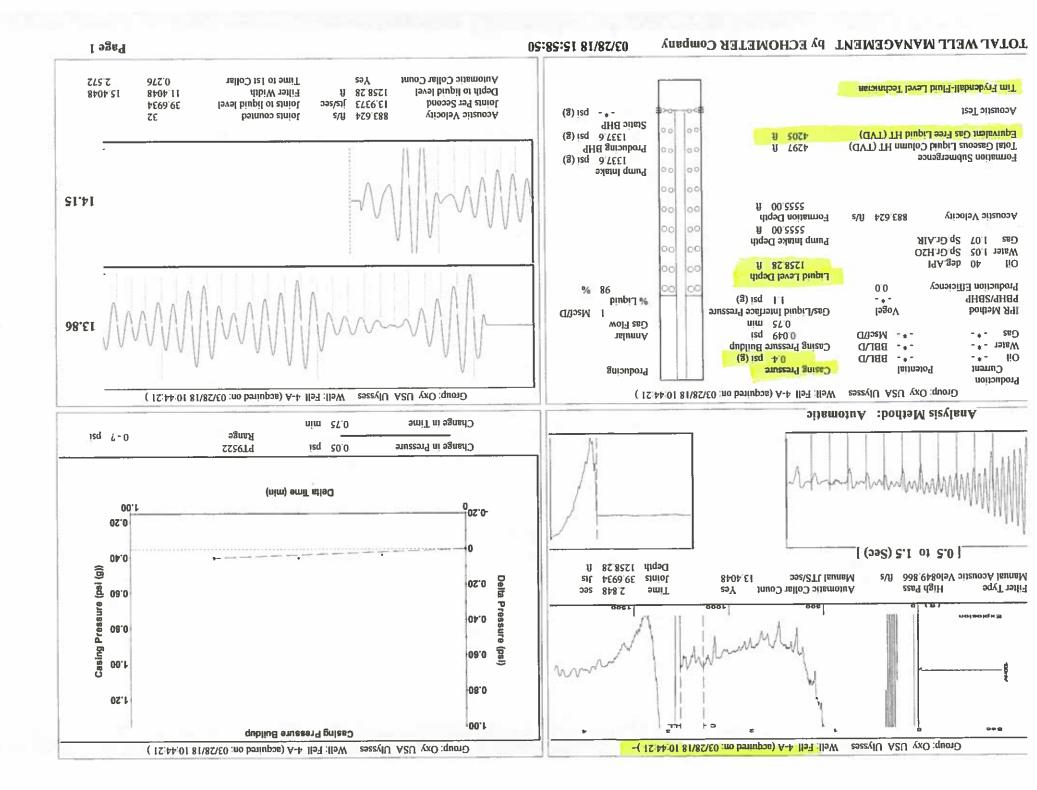

|                           |
| TA Approved: 🗌 Yes 🗌 De                      | enied Date:  |           |               |                |                           |

#### Mail to the Appropriate KCC Conservation Office:

|  | KCC District Office #1 - 210 E. Frontview, Suite A, Dodge City, KS 67801               | Phone 620.682.7933 |
|--|----------------------------------------------------------------------------------------|--------------------|
|  | KCC District Office #2 - 3450 N. Rock Road, Building 600, Suite 601, Wichita, KS 67226 | Phone 316.337.7400 |
|  | KCC District Office #3 - 137 E. 21st St., Chanute, KS 66720                            | Phone 620.902.6450 |
|  | KCC District Office #4 - 2301 E. 13th Street, Hays, KS 67601-2651                      | Phone 785.261.6250 |



### STATE OF KANSAS

Corporation Commission Conservation Division District Office No. 1 210 E. Frontview, Suite A Dodge City, KS 67801



Рноме: 620-682-7933 http://kcc.ks.gov/

GOVERNOR JEFF COLYER, M.D. Shari Feist Albrecht, Chair | Jay Scott Emler, Commissioner | Pat Apple, Commissioner

April 03, 2018

Katherine McClurkan Merit Energy Company, LLC 13727 Noel Road, Suite 1200 Dallas, TX 75240

Re: Temporary Abandonment API 15-187-20731-00-00 Fell Gas Unit 4A-27 NW/4 Sec.27-29S-39W Stanton County, Kansas

Dear Katherine McClurkan:

"Your temporary abandonment (TA) application for the well listed above has been approved. In accordance with K.A.R. 82-3-111 the TA status of this well will expire 04/03/2019.

\* If you return this well to service or plug it, please notify the District Offi