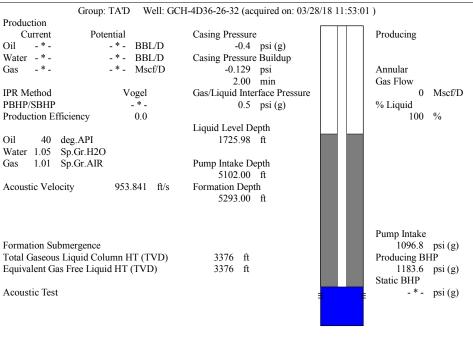

| KCC District Office #2 - 3450 N. Rock Road, Building 600, Suite 601, Wichita, KS 67226 | Phone 316.337.7400 |
| The second of th | KCC District Office #3 - 137 E. 21st St., Chanute, KS 66720                            | Phone 620.902.6450 |
| Sime Street Street State State Street | KCC District Office #4 - 2301 E. 13th Street, Hays, KS 67601-2651                      | Phone 785.261.6250 |









## STATE OF KANSAS

CORPORATION COMMISSION CONSERVATION DIVISION DISTRICT OFFICE No. 1 210 E. FRONTVIEW, SUITE A DODGE CITY, KS 67801



PHONE: 620-682-7933 http://kcc.ks.gov/

# $Governor\ Jeff\ Colyer,\ M.D.$ Shari Feist Albrecht, Chair | Jay Scott Emler, Commissioner | Pat Apple, Commissioner

April 03, 2018

Katherine McClurkan Merit Energy Company, LLC 13727 Noel Road, Suite 1200 Dallas, TX 75240

Re: Temporary Abandonment API 15-055-21930-00-00 GCH 4-D36-26-32 NW/4 Sec.36-26S-32W Finney County, Kansas

### Dear Katherine McClurkan:

- "Your temporary abandonment (TA) application for the well listed above has been approved. In accordance with K.A.R. 82-3-111 the TA status of this well will expire 04/03/2019.
- \* If you return this well to service or plug it, please notify the Dis