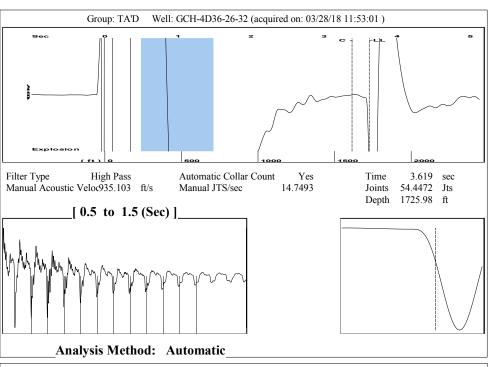

| KCC District Office #2 - 3450 N. Rock Road, Building 600, Suite 601, Wichita, KS 67226 | Phone 316.337.7400 |
| The second of th | KCC District Office #3 - 137 E. 21st St., Chanute, KS 66720                            | Phone 620.902.6450 |
| Sime Street Street State State Street | KCC District Office #4 - 2301 E. 13th Street, Hays, KS 67601-2651                      | Phone 785.261.6250 |









## STATE OF KANSAS

CORPORATION COMMISSION CONSERVATION DIVISION DISTRICT OFFICE No. 1 210 E. FRONTVIEW, SUITE A DODGE CITY, KS 67801



PHONE: 620-682-7933 http://kcc.ks.gov/

# $Governor\ Jeff\ Colyer,\ M.D.$ Shari Feist Albrecht, Chair | Jay Scott Emler, Commissioner | Pat Apple, Commissioner

April 03, 2018

Katherine McClurkan Merit Energy Company, LLC 13727 Noel Road, Suite 1200 Dallas, TX 75240

Re: Temporary Abandonment API 15-055-21930-00-00 GCH 4-D36-26-32 NW/4 Sec.36-26S-32W Finney County, Kansas

### Dear Katherine McClurkan:

- "Your temporary abandonment (TA) application for the well listed above has been approved. In accordance with K.A.R. 82-3-111 the TA status of this well will expire 04/03/2019.
- \* If you return this well to service or plug it, please notify the