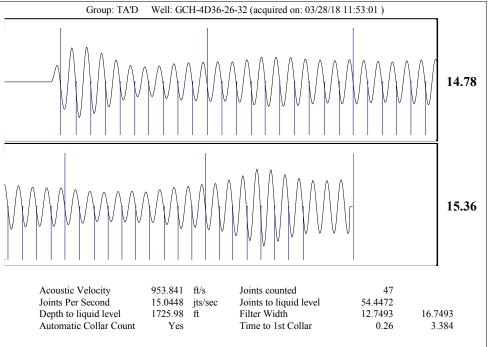

| KCC District Office #2 - 3450 N. Rock Road, Building 600, Suite 601, Wichita, KS 67226 | Phone 316.337.7400 |
| The second of th | KCC District Office #3 - 137 E. 21st St., Chanute, KS 66720                            | Phone 620.902.6450 |
| Sime Street Street State State Street | KCC District Office #4 - 2301 E. 13th Street, Hays, KS 67601-2651                      | Phone 785.261.6250 |









## STATE OF KANSAS

CORPORATION COMMISSION CONSERVATION DIVISION DISTRICT OFFICE No. 1 210 E. FRONTVIEW, SUITE A DODGE CITY, KS 67801



PHONE: 620-682-7933 http://kcc.ks.gov/

# $Governor\ Jeff\ Colyer,\ M.D.$ Shari Feist Albrecht, Chair | Jay Scott Emler, Commissioner | Pat Apple, Commissioner

April 03, 2018

Katherine McClurkan Merit Energy Company, LLC 13727 Noel Road, Suite 1200 Dallas, TX 75240

Re: Temporary Abandonment API 15-055-21930-00-00 GCH 4-D36-26-32 NW/4 Sec.36-26S-32W Finney County, Kansas

### Dear Katherine McClurkan:

- "Your temporary abandonment (TA) application for the well listed above has been approved. In accordance with K.A.R. 82-3-111 the TA status of this well will expire 04/03/2019.
- \* If you return this well to service or plug it, please notify the Distr