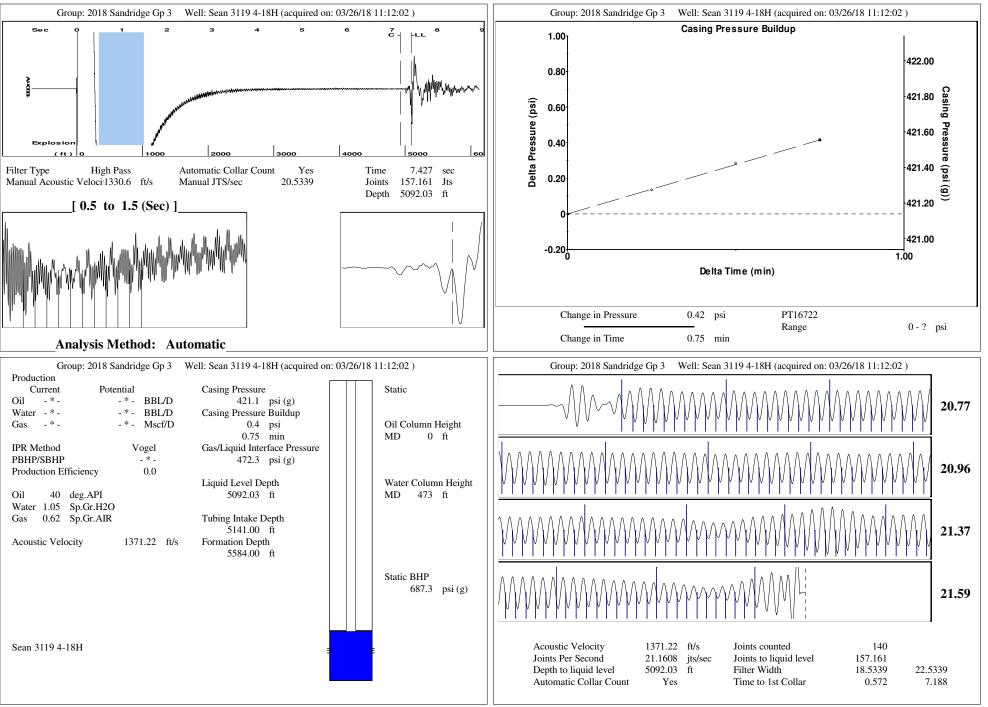

| General   Well ID 124966   Well Sean 3119 4-18H   Company Sandridge   Operator - * -   Lease Name Sean 3119 4-18H   Elevation 2124.00 ft   Production Method Other   Dataset Description Comment                                                                                                                                                                                                                                                                                                                                                                                                                                                                                                                                                                                                                                                                                                                                                                                                                             | Surface Unit   Manufacturer -*-   Unit Class Conventional   Unit API Number -*-   Measured Stroke Length -*-   Rotation CW   Counter Balance Effect (Weights Level) -*-   Klb   Weight Of Counter Weights 2000   Ib   Prime Mover   Motor Type Electric   Rated HP -*-   Run Time 24                                                                                                                                                                                                                                                                 |
|------------------------------------------------------------------------------------------------------------------------------------------------------------------------------------------------------------------------------------------------------------------------------------------------------------------------------------------------------------------------------------------------------------------------------------------------------------------------------------------------------------------------------------------------------------------------------------------------------------------------------------------------------------------------------------------------------------------------------------------------------------------------------------------------------------------------------------------------------------------------------------------------------------------------------------------------------------------------------------------------------------------------------|------------------------------------------------------------------------------------------------------------------------------------------------------------------------------------------------------------------------------------------------------------------------------------------------------------------------------------------------------------------------------------------------------------------------------------------------------------------------------------------------------------------------------------------------------|
|                                                                                                                                                                                                                                                                                                                                                                                                                                                                                                                                                                                                                                                                                                                                                                                                                                                                                                                                                                                                                              | MFG/Comment<br>- * -<br>Electric Motor Parameters<br>Rated Full Load AMPS<br>- * -<br>Rated Full Load RPM<br>- * -<br>Synchronous RPM<br>1200<br>Voltage<br>- * -<br>Hertz<br>60<br>Phase<br>3<br>Power Consumption<br>5<br>Power Demand<br>8 \$/KW                                                                                                                                                                                                                                                                                                  |
| TubularsPumpTubing OD2.875in<br>7.000Plunger Diameter-*- in<br>Pump Intake DepthAverage Joint Length32.400ft<br>$32.400$ **Total Rod Length < Pump DepthAnchor Depth-*- ft<br>19.00Polished Rod<br>Polished RodPolished RodRod StringTaperTaper 2Taper 3Taper 4Top Taper-*- if<br>$-*-$ in-*- if<br>$-*-$ inRod StringTop TaperTaper 2Taper 3Taper 4Top Taper-*- if<br>$-*-$ if<br>$-*-$ in-*- if<br>$-*-$ inRod String0.00.00.00.0Top TaperTaper 2Taper 3Taper 4Taper 5<br>$-*-$ if<br>$-*-$ if<br> | 6 Production -*- BBL/D   6 Static BHP 687.3 psi (g) Oil Production -*- BBL/D   5 Static BHP Method Acoustic Water Production -*- BBL/D   5 Static BHP Date 03/26/2018 Water Production -*- BBL/D   6 Producing BHP -*- psi (g) Production Date -*-   7 ft ft BttP Date -*- Surface Temperatures 70 deg F   7 Formation Depth 5584.00 ft Bottomhole Temperature 150 deg F   8 Surface Producing Pressures Fluid Properties Oil API 40 deg.API   Casing Pressure 1.0 psi (g) Oil API 40 deg.API   Casing Pressure 0.4 psi Over Change in Time 0.75 min |