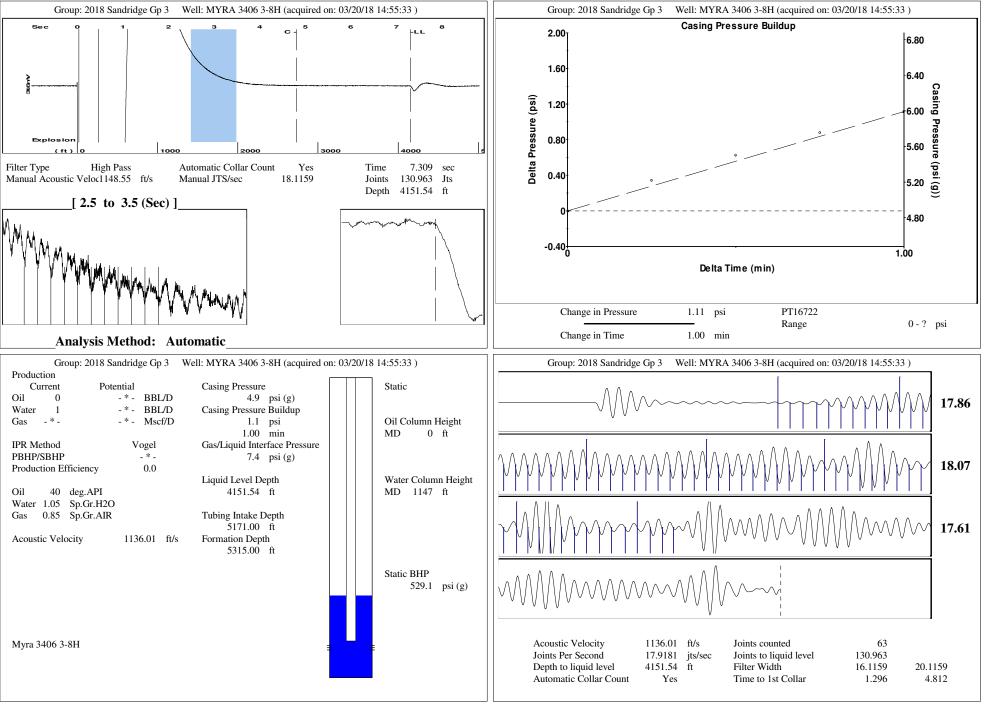

| Well ID<br>Well<br>Company<br>Operator<br>Lease Name<br>Elevation<br>Production Method<br>Dataset Description                                            | 121540<br>MYRA 3406 3-8H<br>Sandridge<br>_*-<br>MYRA 3406 3-8H<br>1289.00 ft<br>Other<br>Shot 1                                                                                                                                                             | Surface Unit     Manufacturer   -*-     Unit Class   Conventional     Unit API Number   -*-     Measured Stroke Length   100.000     Rotation   CW     Counter Balance Effect (Weights Level)   -*-     Klb   2000     Derime Mover   -*-     Motor Type   Electric |
|----------------------------------------------------------------------------------------------------------------------------------------------------------|-------------------------------------------------------------------------------------------------------------------------------------------------------------------------------------------------------------------------------------------------------------|---------------------------------------------------------------------------------------------------------------------------------------------------------------------------------------------------------------------------------------------------------------------|
| Comment                                                                                                                                                  |                                                                                                                                                                                                                                                             | Rated HP -*- HP<br>Run Time 24 hr/day<br>MFG/Comment                                                                                                                                                                                                                |
|                                                                                                                                                          |                                                                                                                                                                                                                                                             | Electric Motor ParametersRated Full Load AMPS- * -Rated Full Load RPM- * -Synchronous RPM1200Voltage- * -Hertz60Phase3Power Consumption5Power Demand8                                                                                                               |
| Tubulars     Tubing OD   3.500 in     Casing OD   7.000 in     Average Joint Length   31.700 ft     Anchor Depth   - * - ft     Kelly Bushing   16.00 ft | Pump<br>Plunger Diameter -*- in<br>Pump Intake Depth 5171.00 ft<br>**Total Rod Length < Pump Depth<br>Polished Rod                                                                                                                                          | Conditions     Pressure   Production     Static BHP   529.1 psi (g)   Oil Production   0 BBL/D     Static BHP Method   Acoustic   Water Production   1 BBL/D     Static BHP Date   03/20/2018   Gas Production   - * - Mscf/D                                       |
| Rod String<br>Top Taper T<br>Rod Type - * -<br>Rod Length - * -                                                                                          | Polished Rod Diameter     - * -     in       'aper 2     Taper 3     Taper 4     Taper 5     Ta       - * -     - * -     - * -     - * -     - * -       - * -     - * -     - * -     - * -     - * -       - * -     - * -     - * -     - * -     - * - | Producing BHP-* -<br>psi (g)Production Date03/19/2018Producing BHP Method-* -<br>Producing BHP DateTemperaturesProducing BHP Date-* -<br>Surface TemperatureSurface TemperatureFormation Depth5315.00ftBottomhole Temperature150deg F                               |
| Rod Diameter- * -Rod Weight0.0                                                                                                                           | -*- -*- -*- -*-   0.0 0.0 0.0 0.0                                                                                                                                                                                                                           | Surface Producing Pressures   Fluid Properties     Tubing Pressure   -* -   psi (g)   Oil API   40 deg.API     Casing Pressure   4.9   psi (g)   Water Specific Gravity   1.05   Sp.Gr.H2     Casing Pressure Buildup                                               |
| Fotal Rod Length 0<br>Fotal Rod Weight 0.00                                                                                                              |                                                                                                                                                                                                                                                             |                                                                                                                                                                                                                                                                     |