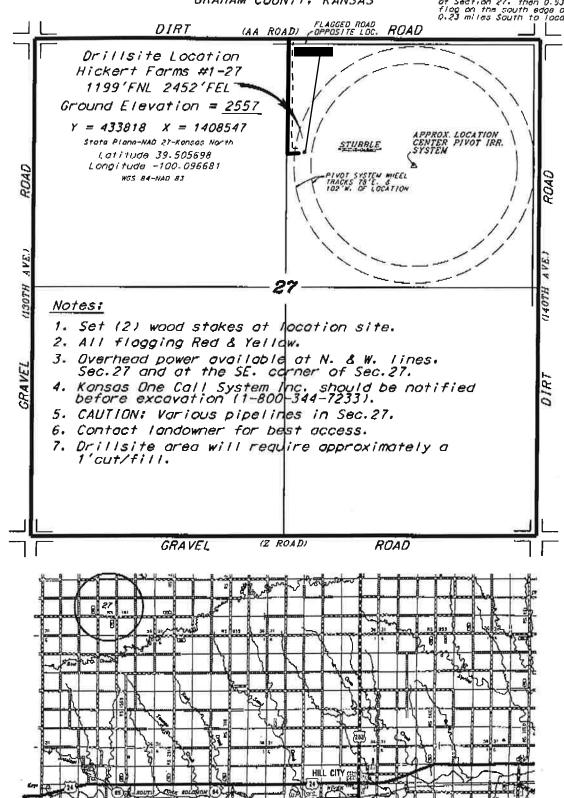

# 5 5

L.D. DRILLING, INC. HICKERT FARMS LEASE N. 1/2. SECTION 27. TGS. R25W GRAHAM COUNTY, KANSAS

Directionsi

From the intersection of Highway 24 and Highway 283 (in Hill City. Kansas) go 10.0 miles West on Highway 24. then go 9.0 miles West on Highway 24. then go 9.0 miles Worth. then go 4.0 miles Wast. Then go 1.0 miles North to the NW. corner of Section 27. then 0.33 miles East to o flag on the south edge of road, then go 0.23 miles South to location.