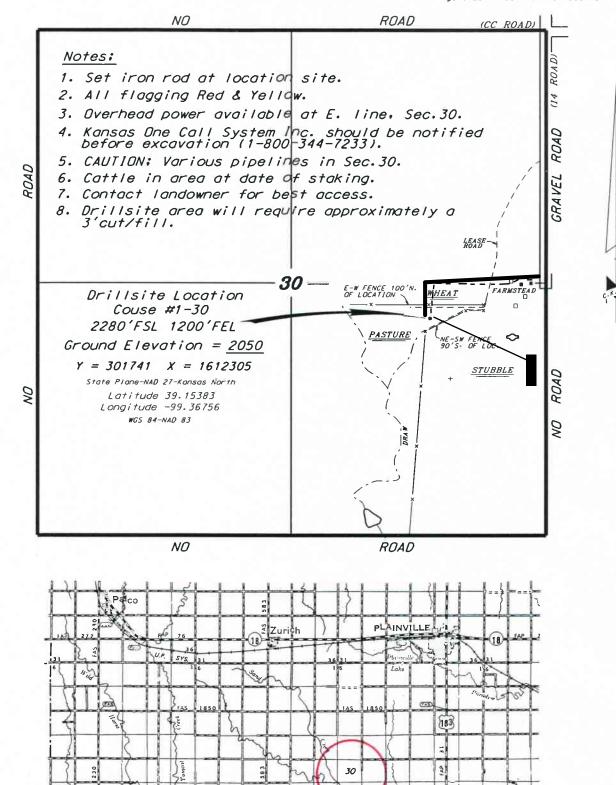

L.D. DRILLING, INC.

COUSE LEASE

SE.1/4, SECTION 30, T10S, R18W

ROOKS COUNTY, KANSAS

Directions;

From the intersection of Highway 183 and Highway 18 (in Plainville, Kansas) go 5.2 miles South on Highway 183, then go 3.5 miles West to the NE. corner of Section 30, then 0.57 miles South, then go 0.23 miles West to location.

<sup>\*</sup> Approximate section lines were determined using the normal standard of care of oilfield surveyors practicing in the state of Kansas. The section corners: which establish the precise section lines, were not necessarily located, and the exact location of the drillsite location in the section is not quaranteed. Inerefore: the operator securing this service and accepting this plot and all other parties relying thream agree to hold Central Kansas Diffield Services. Inc. its officers and employees hormless from all losses. Costs and expenses and said entities released from any liability from lincidental or cansequential damages.