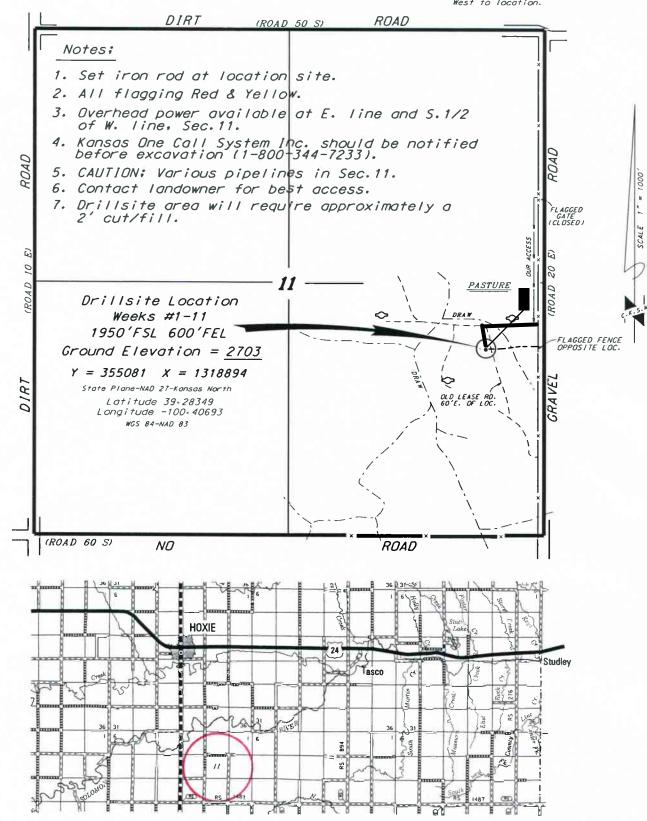

L.D. DRILLING, INC. WEEKS LEASE SE. 1/4. SECTION 11. T9S. R28W SHERIDAN COUNTY, KANSAS

Directions;

from the intersection of Highway 24 and Highway 23 (in Hoxie, Kansas) go 6.5 miles South on Highway 23, then go 2.0 miles East, then go 1.0 miles North to the SE, corner of Section 11, then go 0.37 miles North to a flagged fence west of road, then go 0.11 miles West to location.

Controlling data is based upon the best maps and photographs available to us and upon a regular section of land containing 640 acres.

ion as shown on this may not be legally oct landowner.

\*Ingress
plat is opened f

March 22, 2018

<sup>\*</sup>Approximate section lines were determined using the normal standard of care of oilfield surveyors procticing in the state of Kansas. The section corners, which establish the precise section lines, were not necessarily located, and the exact location of the drillsite location in the section is not guaranteed. Therefore, the operator securing this service and accepting this plat and all other parties relying therein agree to hold Central Wansas Bilfield Services. Inc. its officers and employees harmless from all losses, costs and expenses and said entities released from any liability from incidental or consequential damages.