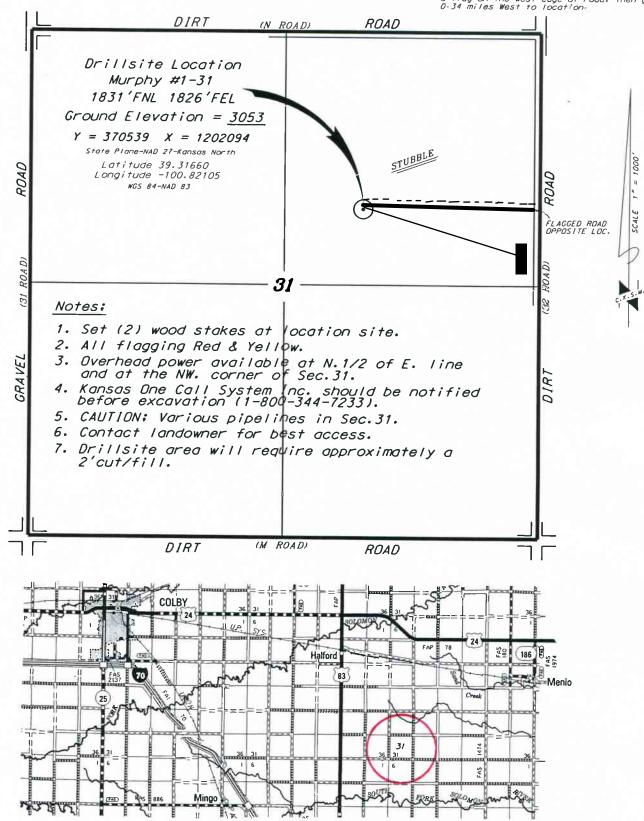

L.D. DRILLING, INC. MURPHY LEASE NE. 1/4, SECTION 31, T8S, R31W THOMAS COUNTY, KANSAS

Directions;

From the intersection of Highway 24 and Highway 186 (1.5 miles north of Mento. Kansas) go 5.0 miles West on Highway 24, then go 4.0 miles South to the NE. corner of Section 31, then go 0.35 miles South to a flag on the west edge of road, then go 0.34 miles West to location.

e Controlling data is based upon the best maps and photographs available to us and upon a regular section of land containing 640 ocres.

ion as shown on this may not be legally act landawner. Thment for access.

\*/ngress plat is opened f

March 23, 2018

<sup>\*\*</sup>Approximate section lines were determined using the normal standard of care of cilfield surveyors practicing in the state of Kansas. The section corners, which establish the precise section lines, were not necessarily located, and the exact location of the defilistie location. The section is not guaranteed. Therefore, the operator securing this service and occepting this plan there parties relying thereon agree to hold Central Kansas Diffield Services, Inc. its officers and employees harmless from all losses, casts and expenses and said entities released from any liability from inclinantal or consequential damages.