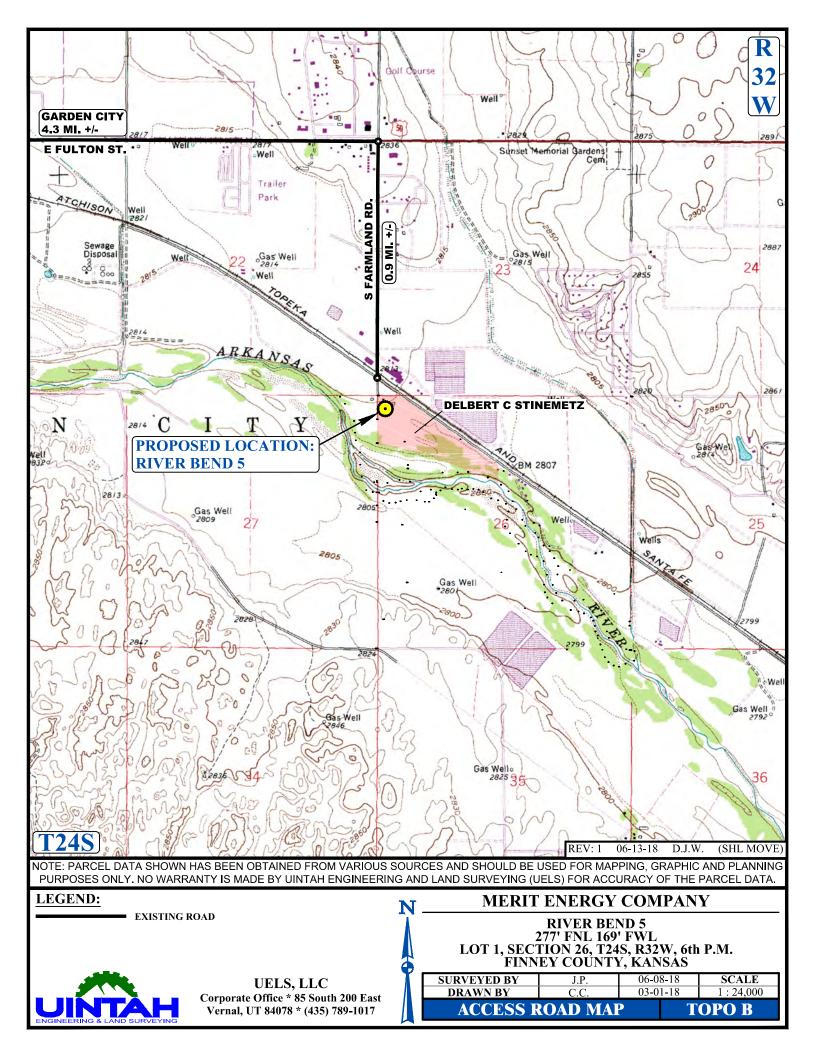

BEGINNING AT THE INTERSECTION OF SOUTH MAIN STREET AND KS-156 IN GARDEN CITY, KANSAS PROCEED IN A SOUTHWESTERLY DIRECTION ALONG SOUTH MAIN STREET APPROXIMATELY 0.7 MILES TO THE JUNCTION OF THIS ROAD AND EAST FULTON STREET TO THE EAST; TURN LEFT AND PROCEED IN AN EASTERLY DIRECTION APPROXIMATELY 3.6 MILES TO THE JUNCTION OF THIS ROAD AND SOUTH FARMLAND ROAD TO THE SOUTH; TURN RIGHT AND PROCEED IN A SOUTHERLY DIRECTION APPROXIMATELY 0.9 MILES. FROM THIS POINT, THE PROPOSED WELL LOCATION IS APPROXIMATELY 668' SOUTHEASTERLY.

TOTAL DISTANCE FROM GARDEN CITY, KANSAS TO THE PROPOSED WELL LOCATION IS APPROXIMATELY 5.3 MILES.

REV: 1 06-13-18 D.J.W. (SHL MOVE)

MERIT ENERGY COMPANY

RIVER BEND 5 277' FNL 169' FWL LOT 1, SECTION 26, T24S, R32W, 6th P.M. FINNEY COUNTY, KANSAS