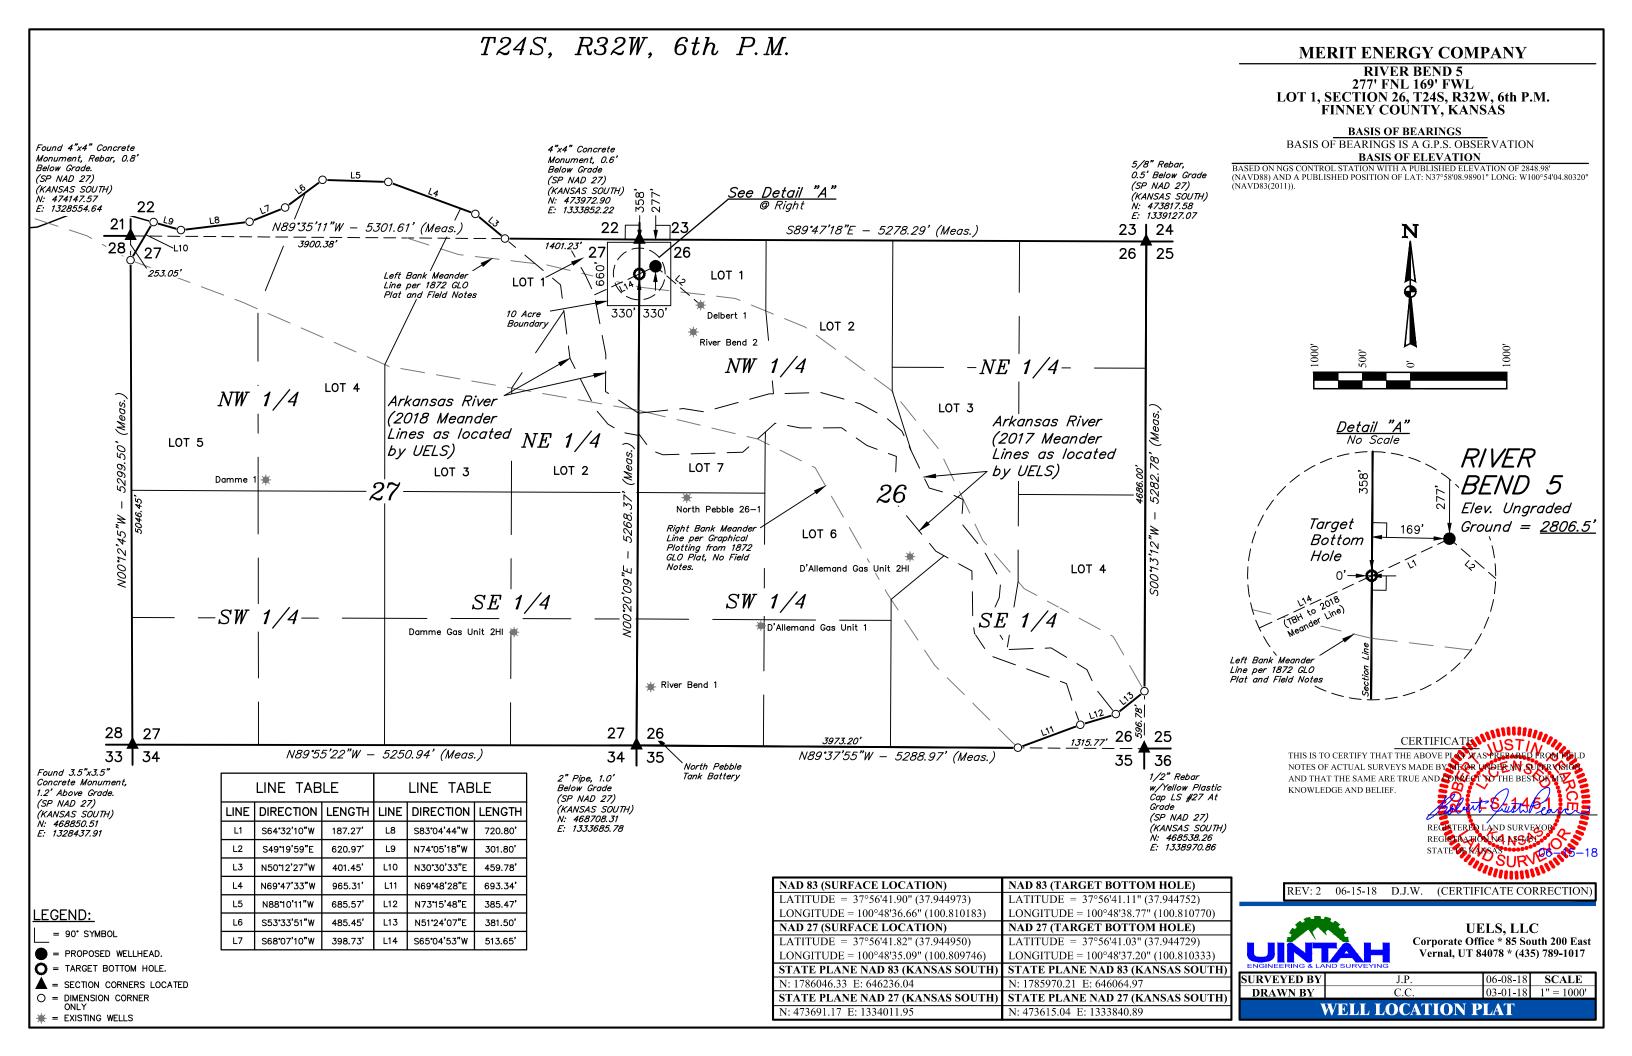

## MERIT ENERGY COMPANY, LLC RIVER BEND 5 SECTION 26 , T24S, R32W, 6th P.M. FINNEY COUNTY, KANSAS

| DATE:     | DESCRIPTION:                                             |
|-----------|----------------------------------------------------------|
| 3/5/2018  | FINAL PLATS - FIGURE 1 & 2, TOPO A & B, ROAD DESCRIPTION |
| 6/15/2018 | MOVE SURFACE LOCATION TO SECTION 26                      |
|           | CORRECT SURVEYOR CERTIFICATE & STAMP                     |
|           |                                                          |
|           |                                                          |
|           |                                                          |
|           |                                                          |
|           |                                                          |
|           |                                                          |
|           |                                                          |
|           |                                                          |
|           |                                                          |
|           |                                                          |
|           |                                                          |
|           |                                                          |
|           |                                                          |
|           |                                                          |
|           |                                                          |
|           |                                                          |
|           |                                                          |
|           |                                                          |
|           |                                                          |
|           |                                                          |
|           |                                                          |
|           |                                                          |
|           |                                                          |
|           |                                                          |
|           |                                                          |
|           |                                                          |
|           |                                                          |
|           |                                                          |
|           |                                                          |
|           |                                                          |
|           |                                                          |