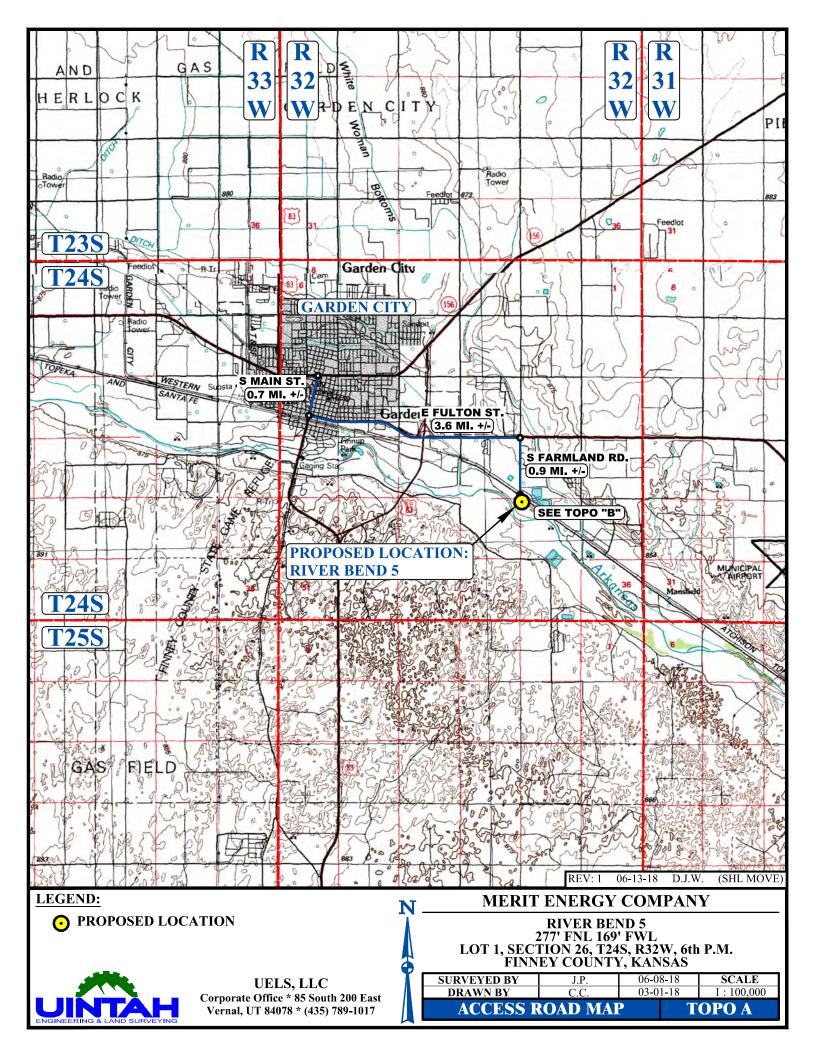

BEGINNING AT THE INTERSECTION OF SOUTH MAIN STREET AND KS-156 IN GARDEN CITY, KANSAS PROCEED IN A SOUTHWESTERLY DIRECTION ALONG SOUTH MAIN STREET APPROXIMATELY 0.7 MILES TO THE JUNCTION OF THIS ROAD AND EAST FULTON STREET TO THE EAST; TURN LEFT AND PROCEED IN AN EASTERLY DIRECTION APPROXIMATELY 3.6 MILES TO THE JUNCTION OF THIS ROAD AND SOUTH FARMLAND ROAD TO THE SOUTH; TURN RIGHT AND PROCEED IN A SOUTHERLY DIRECTION APPROXIMATELY 0.9 MILES. FROM THIS POINT, THE PROPOSED WELL LOCATION IS APPROXIMATELY 668' SOUTHEASTERLY.

TOTAL DISTANCE FROM GARDEN CITY, KANSAS TO THE PROPOSED WELL LOCATION IS APPROXIMATELY 5.3 MILES.

REV: 1 06-13-18 D.J.W. (SHL MOVE)

MERIT ENERGY COMPANY

RIVER BEND 5 277' FNL 169' FWL LOT 1, SECTION 26, T24S, R32W, 6th P.M. FINNEY COUNTY, KANSAS