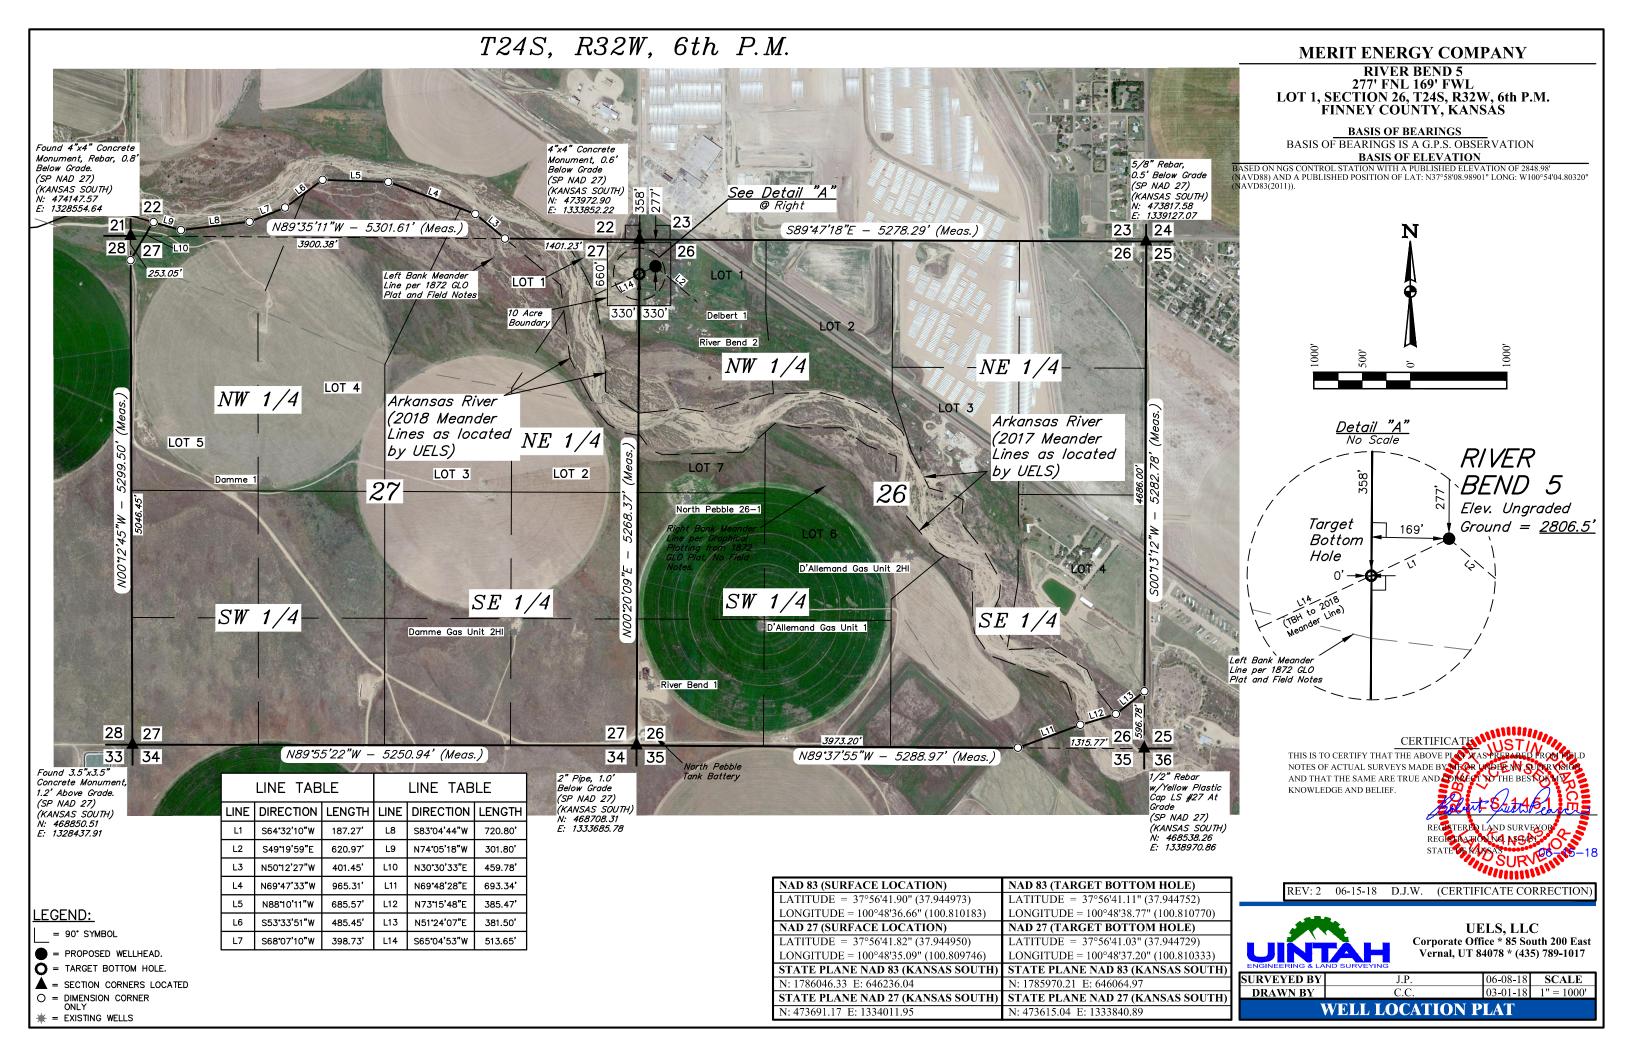

## MERIT ENERGY COMPANY, LLC RIVER BEND 5 SECTION 26 , T24S, R32W, 6th P.M. FINNEY COUNTY, KANSAS

| DATE:     | DESCRIPTION:                                             |
|-----------|----------------------------------------------------------|
| 3/5/2018  | FINAL PLATS - FIGURE 1 & 2, TOPO A & B, ROAD DESCRIPTION |
| 6/15/2018 | MOVE SURFACE LOCATION TO SECTION 26                      |
|           | CORRECT SURVEYOR CERTIFICATE & STAMP                     |
|           |                                                          |
|           |                                                          |
|           |                                                          |
|           |                                                          |
|           |                                                          |
|           |                                                          |
|           |                                                          |
|           |                                                          |
|           |                                                          |
|           |                                                          |
|           |                                                          |
|           |                                                          |
|           |                                                          |
|           |                                                          |
|           |                                                          |
|           |                                                          |
|           |                                                          |
|           |                                                          |
|           |                                                          |
|           |                                                          |
|           |                                                          |
|           |                                                          |
|           |                                                          |
|           |                                                          |
|           |                                                          |
|           |                                                          |
|           |                                                          |
|           |                                                          |
|           |                                                          |
|           |                                                          |
|           |                                                          |