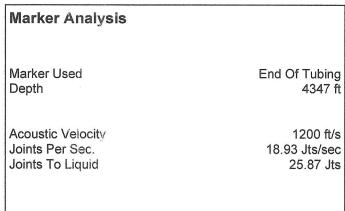

#### Robert Wimmer #2 04/04/2018 12:26:44PM

# Liquid Level

820 ft MD

Fluid Above Pump
Equivalent Gas Free Above Pump

3527 ft TVD 3527 ft TVD