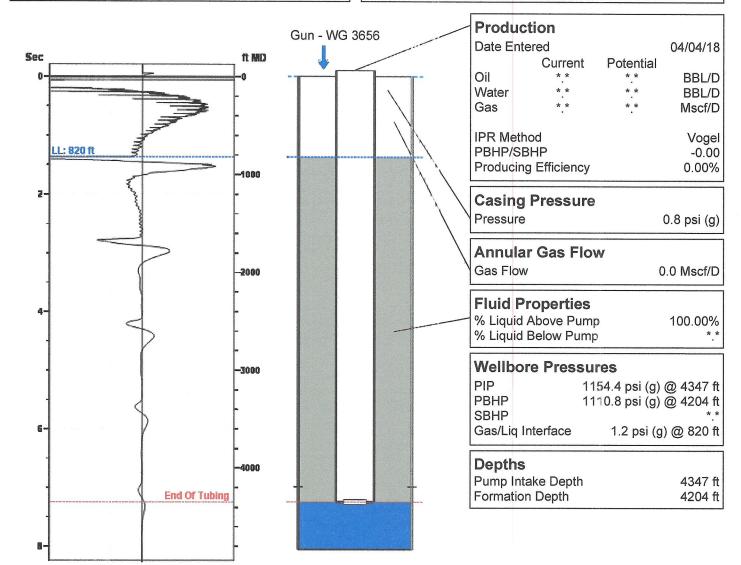

#### Robert Wimmer #2 04/04/2018 12:26:44PM

# Liquid Level

820 ft MD

Fluid Above Pump
Equivalent Gas Free Above Pump

3527 ft TVD 3527 ft TVD

## **Comments and Recommendations**

Static for TA

Echometer Company 5001 Ditto Lane Wichita Falls, TX 76302 (940) 767-4334 info@echorneter.com