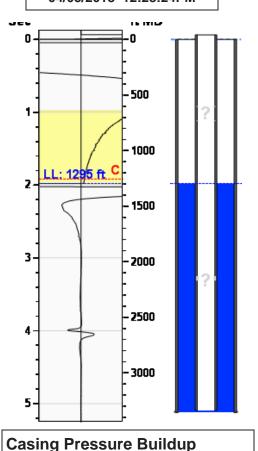

## Static Bottomhole Pressure \*.\* psi (g) @ \*.\* ft TVD

Static Liquid Level
Oil Column Height
Water Column Height

1295 ft MD
\*.\* ft MD
\*.\* ft MD