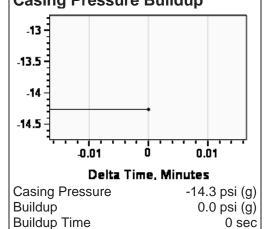

ad, Building 600, Suite 601, Wichita, KS 67226 | Phone 316.337.7400 |
| The second of th | KCC District Office #3 - 137 E. 21st St., Chanute, KS 66720                            | Phone 620.902.6450 |
| Size Street Street State State Street | KCC District Office #4 - 2301 E. 13th Street, Hays, KS 67601-2651                      | Phone 785.261.6250 |



### Brodie 4 04/05/2018 12:28:24PM

### Producing Shot Manual Input



### **Manually Entered Production**

Liquid Level 0 ft Percent Liquid 100.00%

## Static Bottomhole Pressure \*.\* psi (g) @ \*.\* ft TVD

Static Liquid Level
Oil Column Height
Water Column Height

1295 ft MD
\*.\* ft MD
\*.\* ft MD



# Well Test Oil \*.\* BBL/D Water \*.\* BBL/D

## Comments and Recommendations

Acoustic Test

#### Static Shot 04/05/2018 12:28:24PM





# Casing Pressure Pressure -14.3 psi (g)

Gas Gravity



### STATE OF KANSAS

CORPORATION COMMISSION CONSERVATION DIVISION DISTRICT OFFICE NO. 4 2301 E. 13th Street Hays, KS 67601-2651



PHONE: 785-261-6250 FAX: 785-625-0564 http://kcc.ks.gov/

### $Governor\ Jeff\ Colyer,\ M.D.$ Shari Feist Albrecht, Chair | Jay Scott Emler, Commissioner | Pat Apple, Commissioner

April 05, 2018

Matt Osborn Daystar Petroleum, Inc. 522 N. MAIN ST PO BOX 560 EUREKA, KS 67045-0560

Re: Temporary Abandonment API 15-009-07091-00-00 BRODIE 4 SE/4 Sec.23-19S-12W Barton County, Kansas

#### Dear Matt Osborn:

- "Your temporary abandonment (TA) application for the well listed above has been approved. In accordance with K.A.R. 82-3-111 the TA status of this well will expire 02/19/2019.
- \* If you return this w