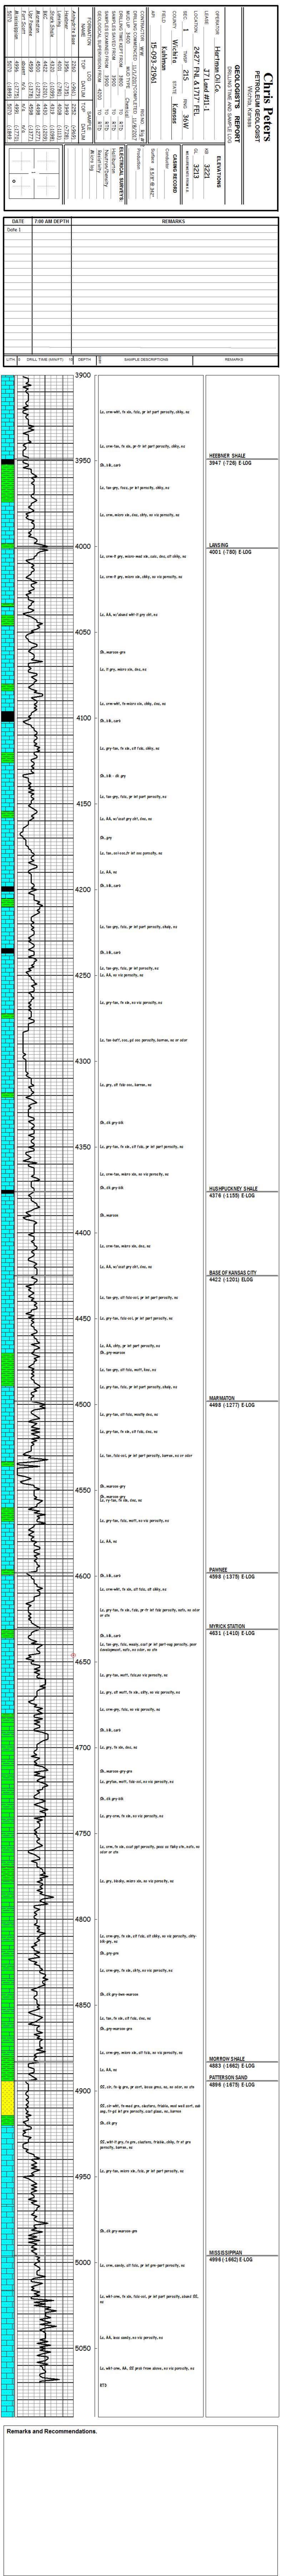

| Form      | ACO1 - Well Completion |
|-----------|------------------------|
| Operator  | Hartman Oil Co., Inc.  |
| Well Name | J7 LAND 11-1           |
| Doc ID    | 1405208                |