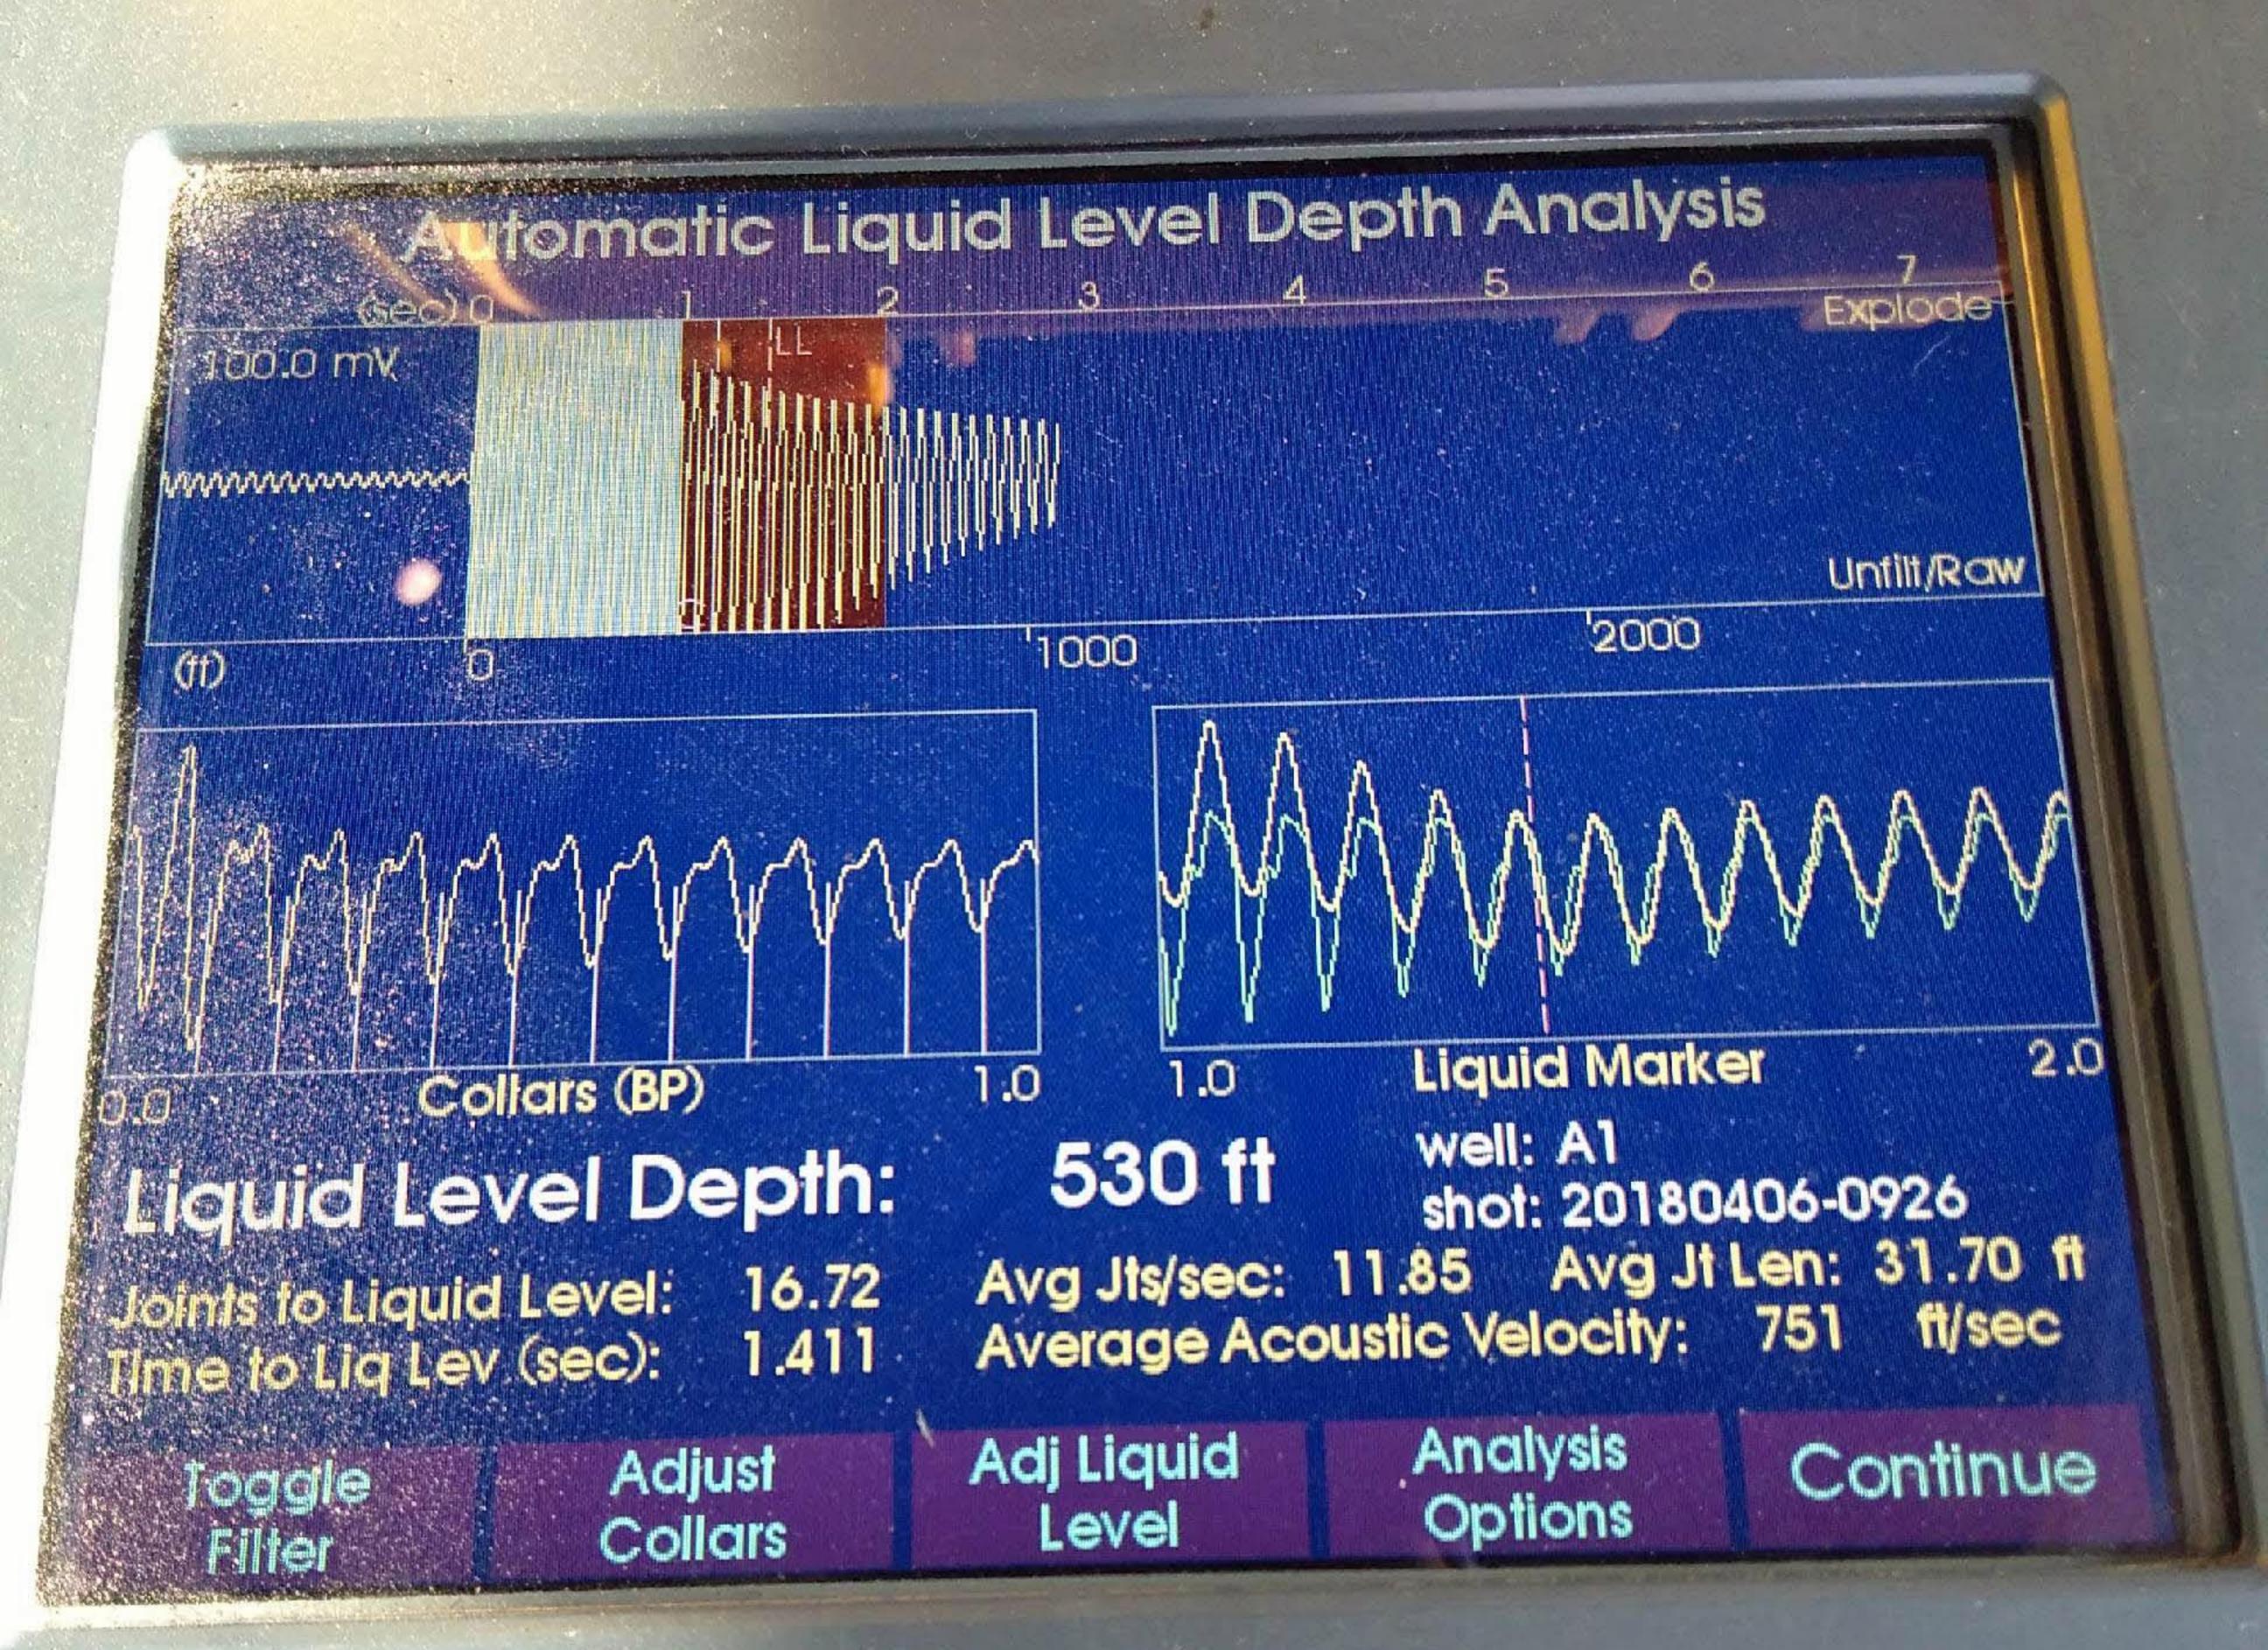

Re: Temporary Abandonment API 15-099-24663-00-00 STARTZ BROTHERS 23-3 NW/4 Sec.23-33S-17E Labette County, Kansas