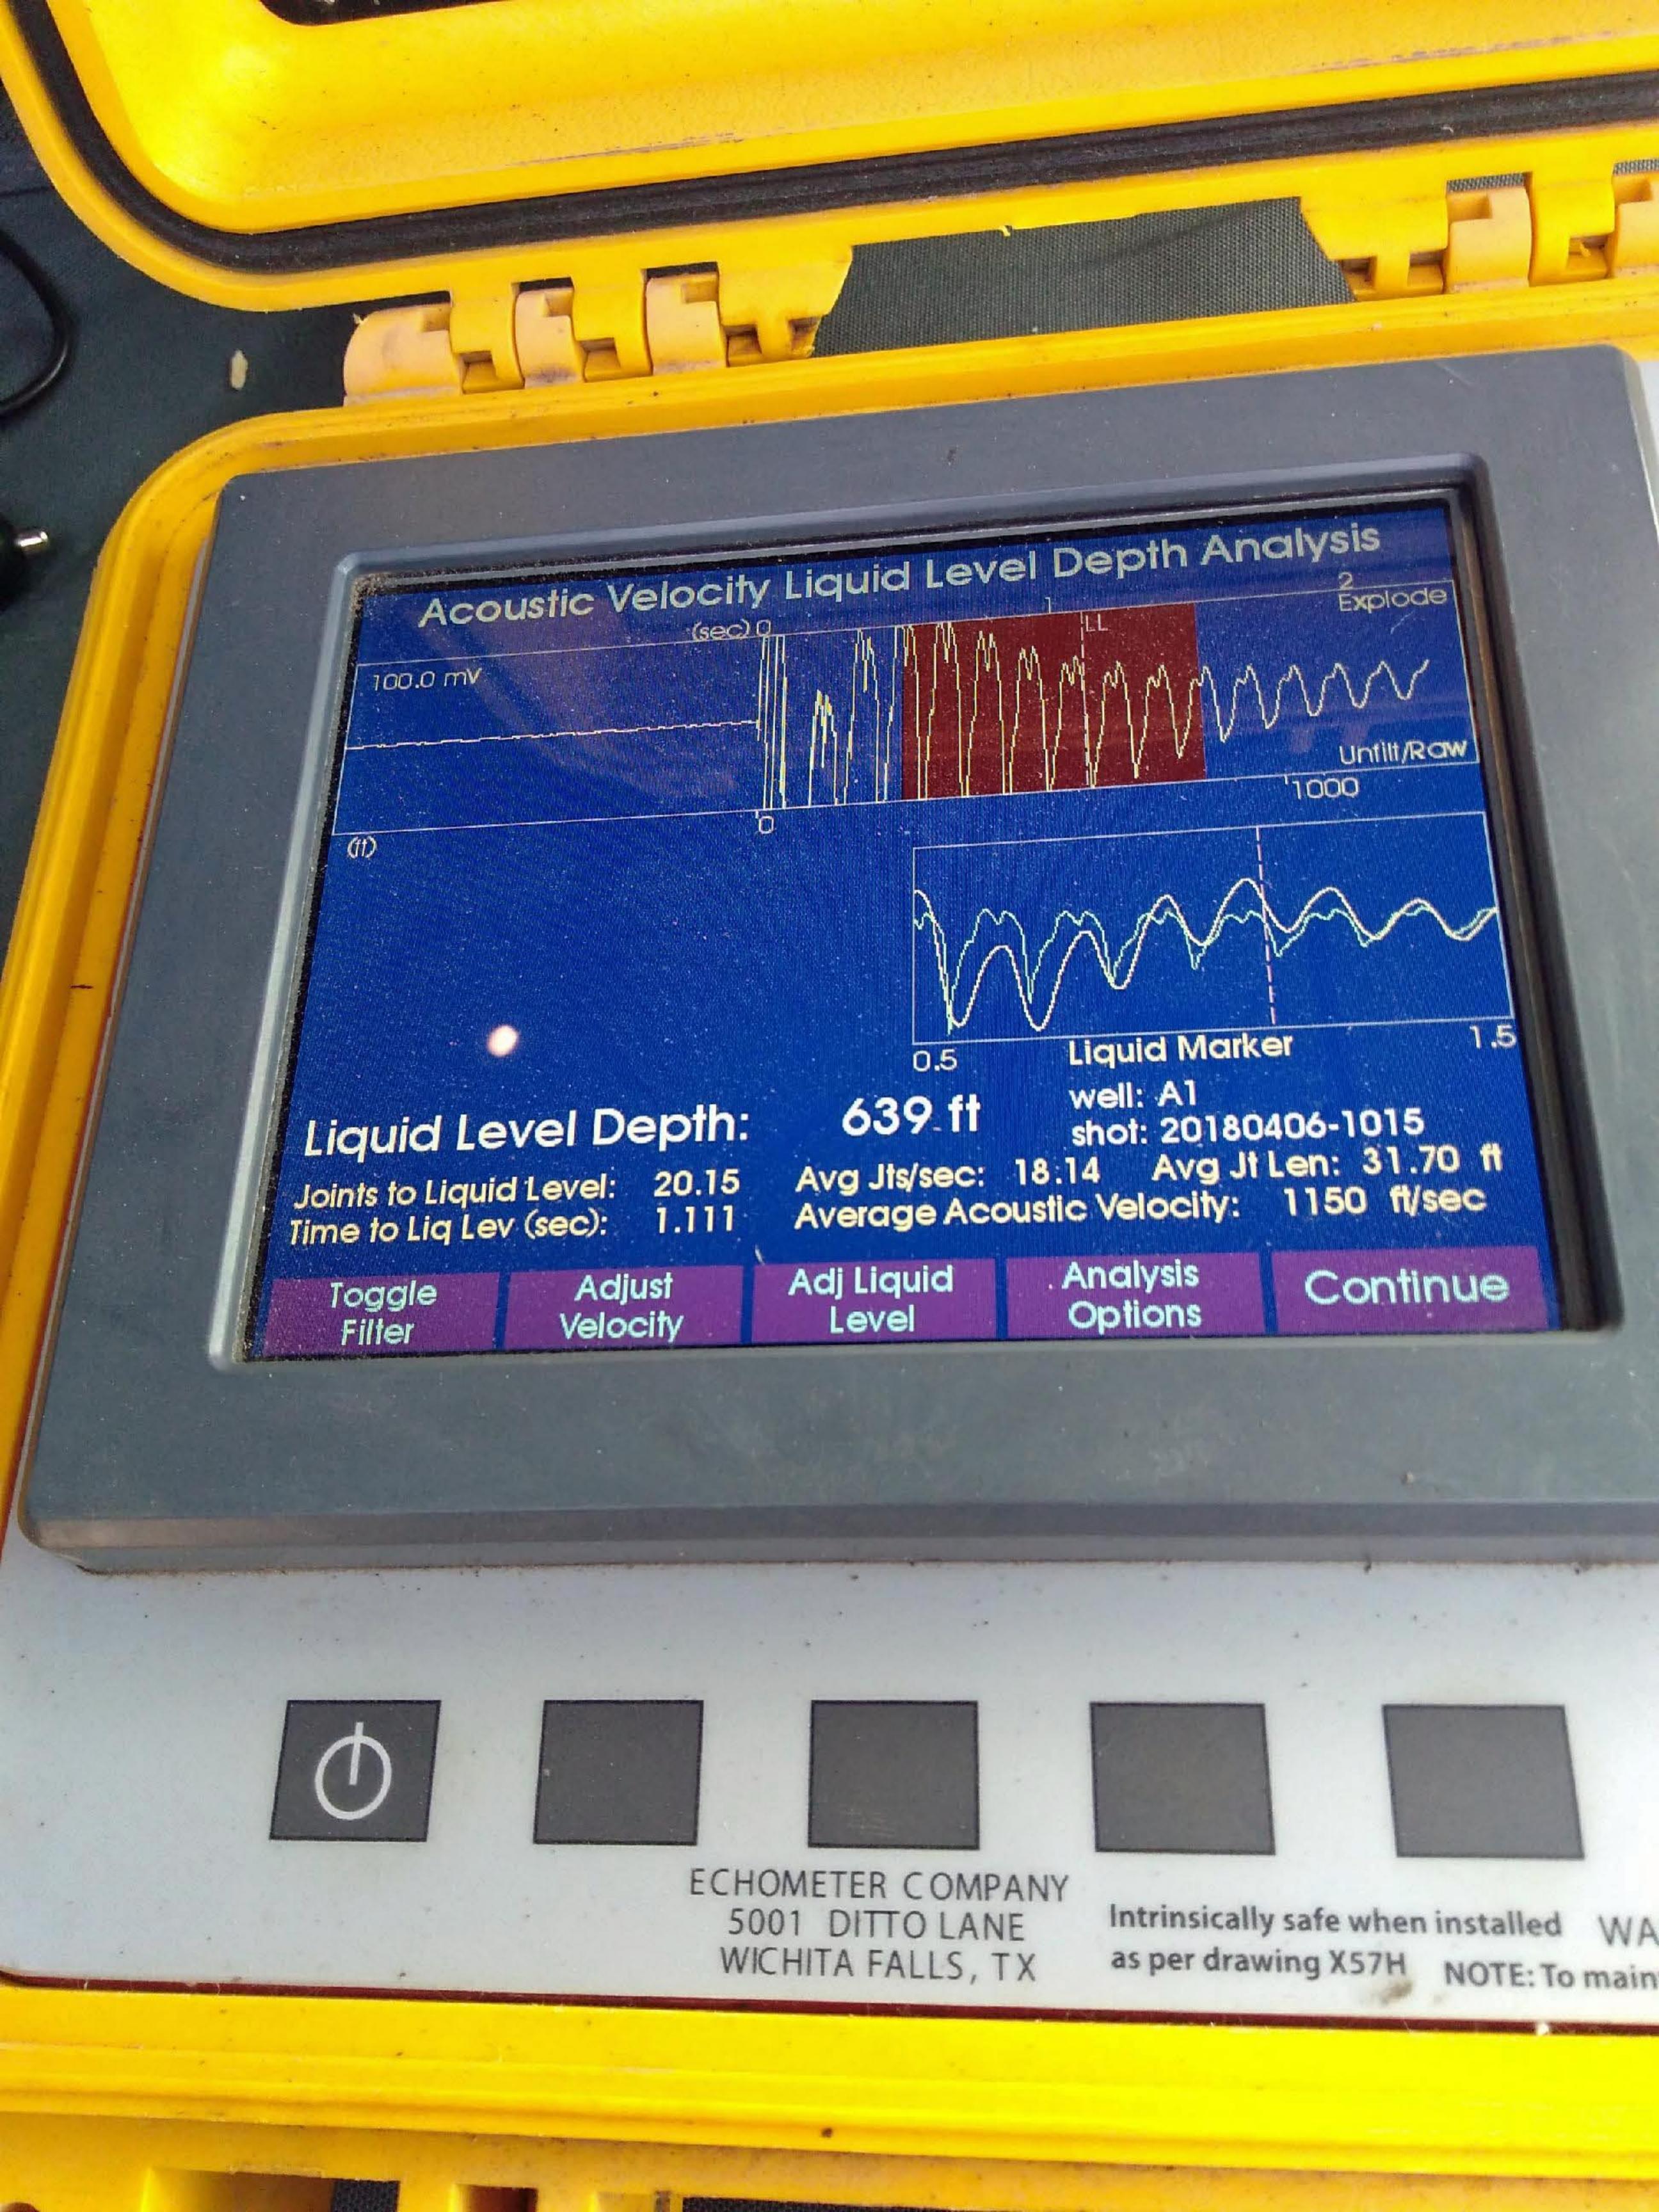

|            |             |   |  |  |      |                          |  |  |  |  |  |
|                                                          |                                   | Mail to the Appr     | opriate | KCC Conserv                                                                                                       | ation Office:       |                                          |            |            |             |   |  |  |      |                          |  |  |  |  |  |

KCC District Office #1 - 210 E. Frontview, Suite A, Dodge City, KS 67801

KCC District Office #3 - 137 E. 21st St., Chanute, KS 66720

KCC District Office #4 - 2301 E. 13th Street, Hays, KS 67601-2651

KCC District Office #2 - 3450 N. Rock Road, Building 600, Suite 601, Wichita, KS 67226



## STATE OF KANSAS

Corporation Commission Conservation Division District Office No. 3 137 E. 21st Street Chanute, KS 66720



PHONE: 620-902-6450 http://kec.ks.gov/

## GOVERNOR JEFF COLYER, M.D.

SHARI FEIST ALBRECHT, CHAIR | JAY SCOTT EMLER, COMMISSIONER | DWIGHT D. KEEN, COMMISSIONER

April 10, 2018

Joe Driskill Endeavor Energy Resources, LP 110 N MARIENFELD, STE 200 MIDLAND, TX 79701

Re: Temporary Abandonment API 15-099-24453-00-00 TATE RANCH 7-2 SE/4 Sec.07-34S-18E Labette County, Kansas

## Dear Joe Driskill:

- "Your temporary abandonment (TA) application for the well listed above has been approved. In accordance with K.A.R. 82-3-111 the TA status of this well will expire 04/10/2019.
- \* If you return this well to service or plug it, please notify the District Office.
- \* If