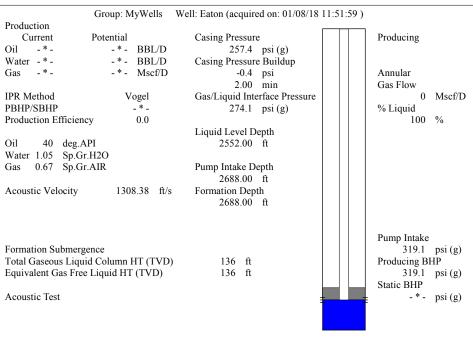

Re: Temporary Abandonment API 15-175-20184-00-00 EATON #1-27 SE/4 Sec.27-33S-31W Seward County, Kansas

Dear Melody C. Fletcher:

"Your temporary abandonment (TA) application for the well listed above has been approved. In accordance with K.A.R. 82-3-111 the TA status of this well will expire 04/17/2019.