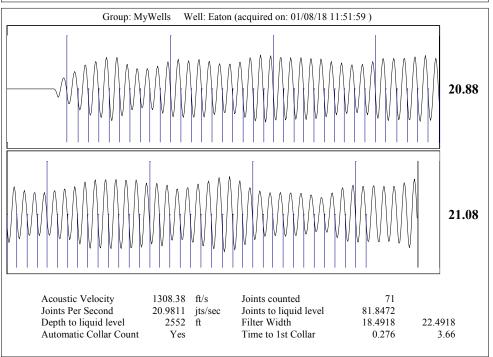

Re: Temporary Abandonment API 15-175-20184-00-00 EATON #1-27 SE/4 Sec.27-33S-31W Seward County, Kansas

Dear Melody C. Fletcher:

"Your temporary abandonment (TA) application for the well listed above has been approved. In accordance with K.A.R. 82-3-111 the TA status of this well will expire 04/17/2019.