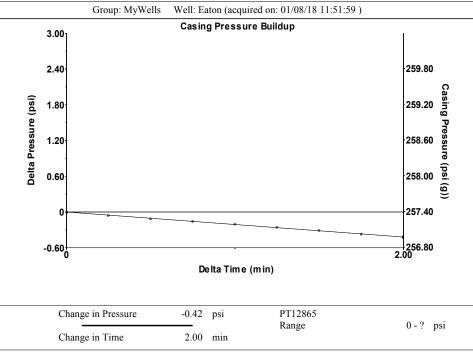

Re: Temporary Abandonment API 15-175-20184-00-00 EATON #1-27 SE/4 Sec.27-33S-31W Seward County, Kansas

Dear Melody C. Fletcher:

"Your temporary abandonment (TA) application for the well listed above has been approved. In accordance with K.A.R. 82-3-111 the TA status of this well will expire 04/17/2019.