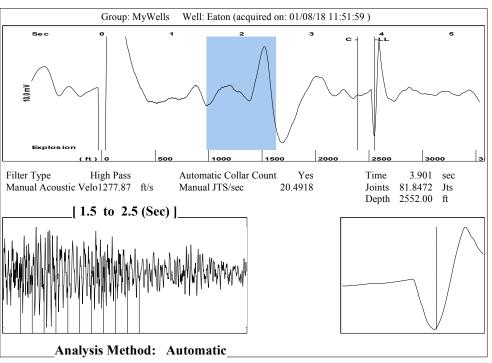

Re: Temporary Abandonment API 15-175-20184-00-00 EATON #1-27 SE/4 Sec.27-33S-31W Seward County, Kansas

Dear Melody C. Fletcher:

"Your temporary abandonment (TA) application for the well listed above has been approved. In accordance with K.A.R. 82-3-111 the TA status of this well will expire 04/17/2019.