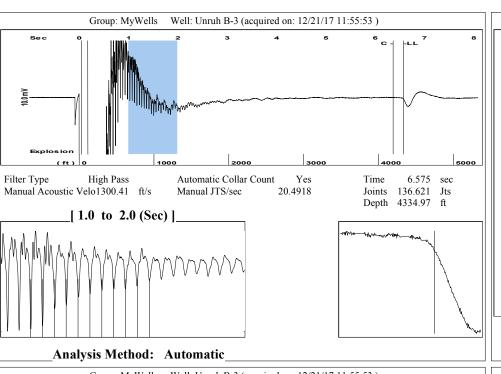

KOLAR Document ID: 1405564

Kansas Corporation Commission Oil & Gas Conservation Division

July 2017 Form must be Typed Form must be signed