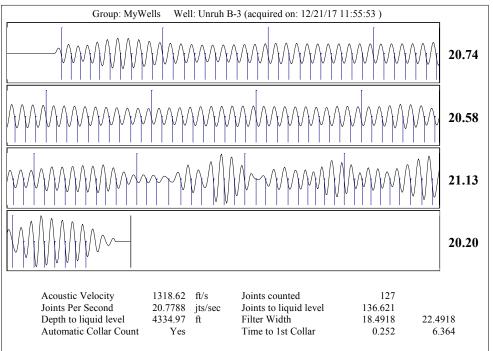

KOLAR Document ID: 1405564

Kansas Corporation Commission Oil & Gas Conservation Division

July 2017 Form must be Typed Form must be signed