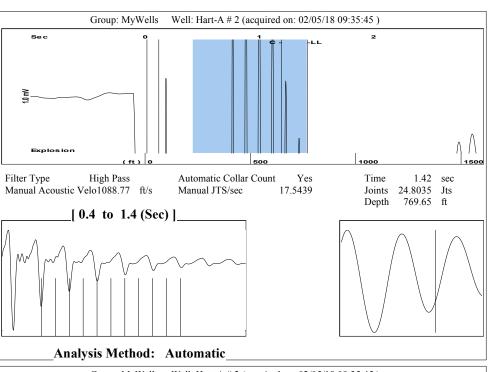

Re: Temporary Abandonment API 15-185-11852-00-01 HART A 2 SW/4 Sec.15-25S-15W Stafford County, Kansas

Dear Melody C. Flecther:

"Your temporary abandonment (TA) application for the well listed above has been approved. In accordance with K.A.R. 82-3-111 the TA status of this well will expire 04/17/2019.