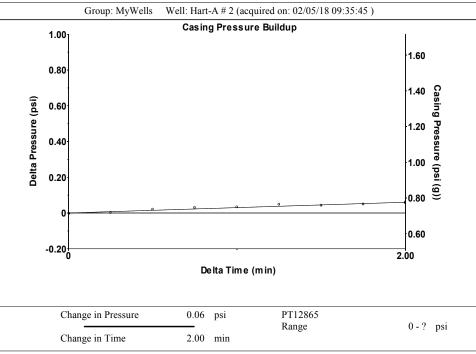

Re: Temporary Abandonment API 15-185-11852-00-01 HART A 2 SW/4 Sec.15-25S-15W Stafford County, Kansas

Dear Melody C. Flecther:

"Your temporary abandonment (TA) application for the well listed above has been approved. In accordance with K.A.R. 82-3-111 the TA status of this well will expire 04/17/2019.