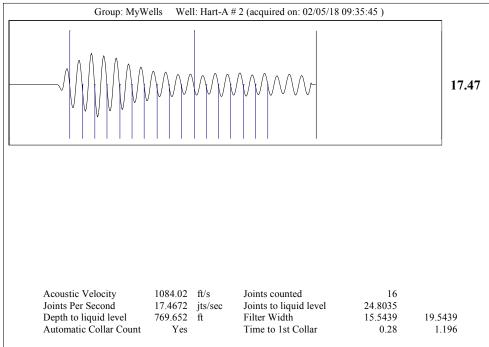

Re: Temporary Abandonment API 15-185-11852-00-01 HART A 2 SW/4 Sec.15-25S-15W Stafford County, Kansas

Dear Melody C. Flecther:

"Your temporary abandonment (TA) application for the well listed above has been approved. In accordance with K.A.R. 82-3-111 the TA status of this well will expire 04/17/2019.