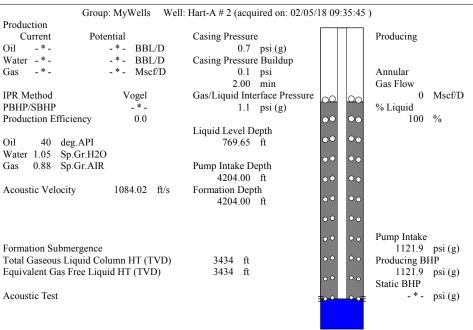

Re: Temporary Abandonment API 15-185-11852-00-01 HART A 2 SW/4 Sec.15-25S-15W Stafford County, Kansas

Dear Melody C. Flecther:

"Your temporary abandonment (TA) application for the well listed above has been approved. In accordance with K.A.R. 82-3-111 the TA status of this well will expire 04/17/2019.