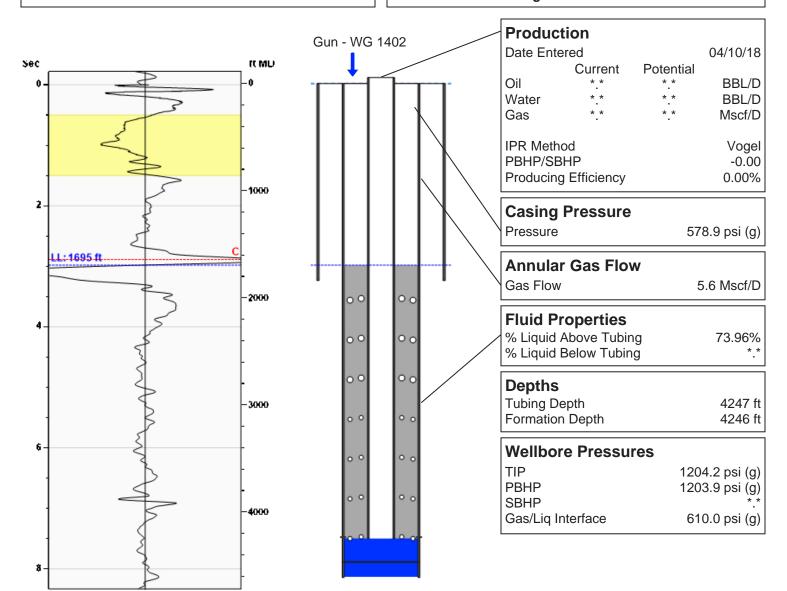

## **Liquid Level**

1695 ft MD

Fluid Above Tubing
Gas Free Above Tubing

2552 ft TVD 1887 ft TVD

54.36 Jts

#### **Comments and Recommendations**

Acoustic Test

Joints To Liquid

FALCON EXPLORATION/PPSI 125 N MARKET #1252 WICHITA, KS 67202 316.262.1378