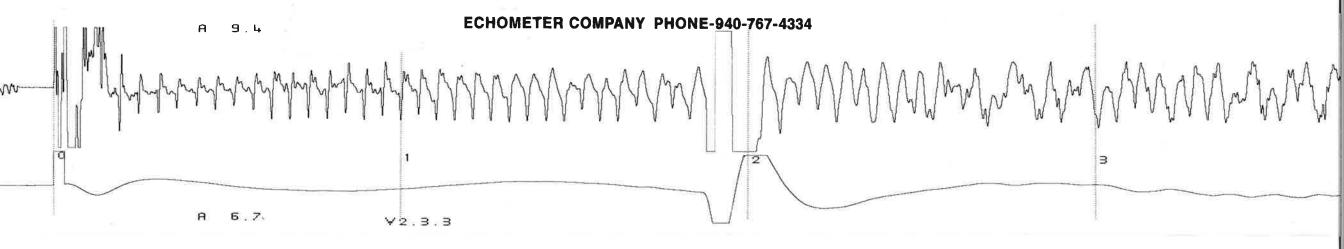

# ECHOMETER COMPANY PHONE-940-767-4334

| ECHOMETER MODEL M V2.3.3  SERIAL NO: 5260  ECHOMETER COMPANY  5001 DITTO LANE  WICHITA FALLS, TEXAS 76302  PHONE 940 - 767 - 4334  FAX 940 - 723 - 7507 | POWER ON<br>SELF TEST<br>PASS<br>BATTERY | TURN ON CHART DRIVE TO TEST WELL | WELL HP Wilhelm # 11 CASING PRESSURE  AP AT PRODUCTION RATE |
|---------------------------------------------------------------------------------------------------------------------------------------------------------|------------------------------------------|----------------------------------|-------------------------------------------------------------|
| E-MAIL INFO@ECHOMETER, COM                                                                                                                              | 11.8 VOLTS                               |                                  |                                                             |