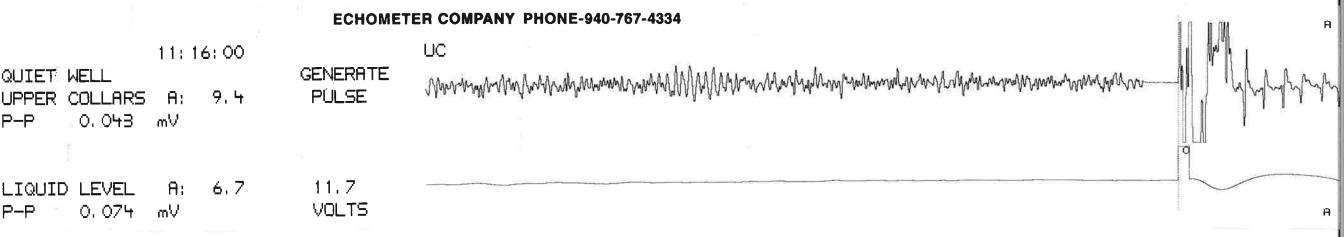

# ECHOMETER COMPANY PHONE-940-767-4334

| ECHOMETER MODEL M V2.3.3  SERIAL NO: 5260  ECHOMETER COMPANY  5001 DITTO LANE  WICHITA FALLS, TEXAS 76302  PHONE 940 - 767 - 4334  FAX 940 - 723 - 7507 | POWER ON<br>SELF TEST<br>PASS<br>BATTERY | TURN ON CHART DRIVE TO TEST WELL | WELL HP Wilhelm # 11 CASING PRESSURE  AP AT PRODUCTION RATE |
|---------------------------------------------------------------------------------------------------------------------------------------------------------|------------------------------------------|----------------------------------|-------------------------------------------------------------|
| E-MAIL INFO@ECHOMETER, COM                                                                                                                              | 11.8 VOLTS                               |                                  |                                                             |