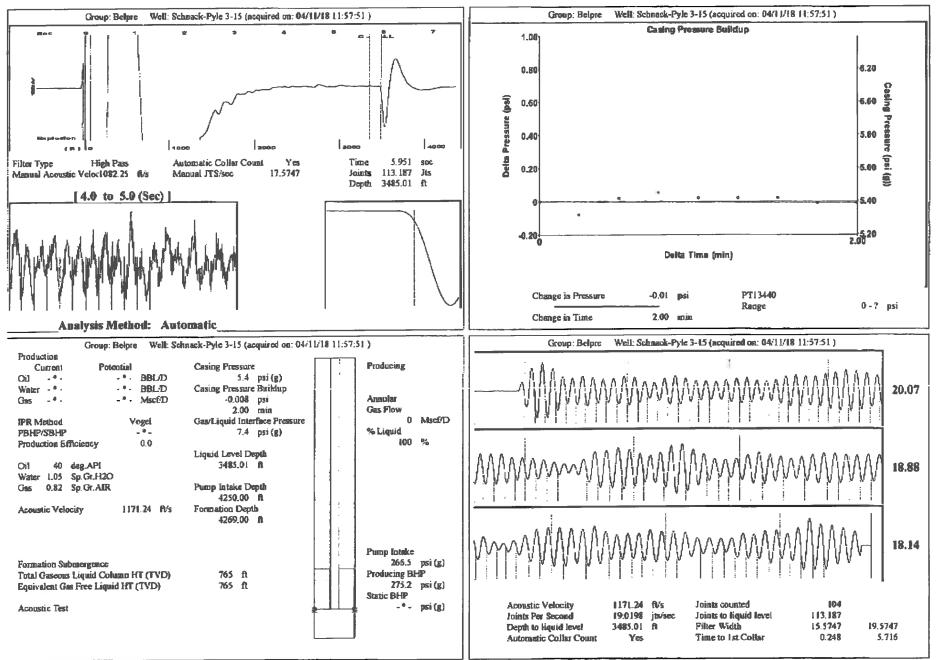

ccccccccccccc$ | KCC District Office #1 - 210 E. Frontview, Suite A, Dodge City, KS 67801               | Phone 620.682.7933 |
|-------------------------------------------------------|----------------------------------------------------------------------------------------|--------------------|
|                                                       | KCC District Office #2 - 3450 N. Rock Road, Building 600, Suite 601, Wichita, KS 67226 | Phone 316.337.7400 |
|                                                       | KCC District Office #3 - 137 E. 21st St., Chanute, KS 66720                            | Phone 620.902.6450 |
|                                                       | KCC District Office #4 - 2301 E. 13th Street, Hays, KS 67601-2651                      | Phone 785.261.6250 |



TOTAL WELL MANAGEMENT by ECHOMETER Company

Page 1

۳,

2004

÷

## STATE OF KANSAS

Corporation Commission Conservation Division District No. 1 210 E. Frontview, Suite A Dodge City, KS 67801



PHONE: 620-682-7933 http://kcc.ks.gov/

GOVERNOR JEFF COLYER, M.D. Shari Feist Albrecht, Chair | Jay Scott Emler, Commissioner | Dwight D. Keen, Commissioner

April 17, 2018

Margery L. Nagel F. G. Holl Company L.L.C. 9431 E CENTRAL STE 100 WICHITA, KS 67206-2563

Re: Temporary Abandonment API 15-047-21431-00-00 SCHNACK-PYLE 3-15 SE/4 Sec.15-24S-16W Edwards County, Kansas

Dear Margery L. Nagel:

"Your temporary abandonment (TA) application for the well listed above has been approved. In accordance with K.A.R. 82-3-111 the TA status of this well will expire 04/17/2019.

\* If you return this well