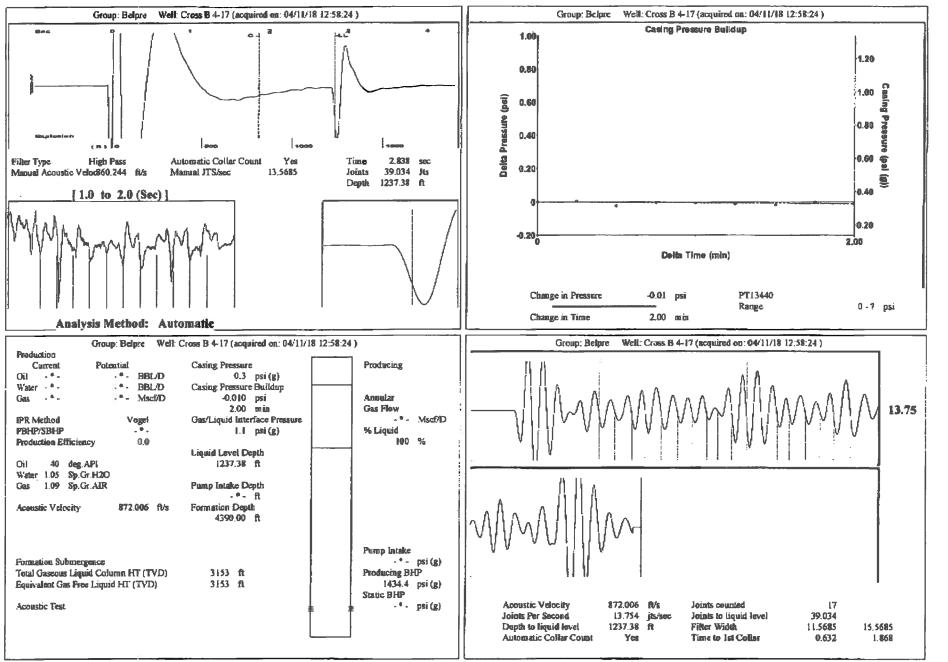

|
| TA Approved: Yes De                                  | enied Date:  |           |               |                |                           |

#### Mail to the Appropriate KCC Conservation Office:

|  | KCC District Office #1 - 210 E. Frontview, Suite A, Dodge City, KS 67801               | Phone 620.682.7933 |  |
|--|----------------------------------------------------------------------------------------|--------------------|--|
|  | KCC District Office #2 - 3450 N. Rock Road, Building 600, Suite 601, Wichita, KS 67226 | Phone 316.337.7400 |  |
|  | KCC District Office #3 - 137 E. 21st St., Chanute, KS 66720                            | Phone 620.902.6450 |  |
|  | KCC District Office #4 - 2301 E. 13th Street, Hays, KS 67601-2651                      | Phone 785.261.6250 |  |



TOTAL WELL MANAGEMENT by ECHOMETER Company

Page 1

04/15/2018 19:57 FAX 620

564

2062

5

G

HOLL ELLINWOOD

4

WICHITA

卤 005

## STATE OF KANSAS

Corporation Commission Conservation Division District No. 1 210 E. Frontview, Suite A Dodge City, KS 67801



PHONE: 620-682-7933 http://kcc.ks.gov/

GOVERNOR JEFF COLYER, M.D. Shari Feist Albrecht, Chair | Jay Scott Emler, Commissioner | Dwight D. Keen, Commissioner

April 17, 2018

Margery L. Nagel F. G. Holl Company L.L.C. 9431 E CENTRAL STE 100 WICHITA, KS 67206-2563

Re: Temporary Abandonment API 15-047-21463-00-00 CROSS W.B. B 4-17 SE/4 Sec.17-24S-17W Edwards County, Kansas

Dear Margery L. Nagel:

"Your temporary abandonment (TA) application for the well listed above has been approved. In accordance with K.A.R. 82-3-111 the TA status