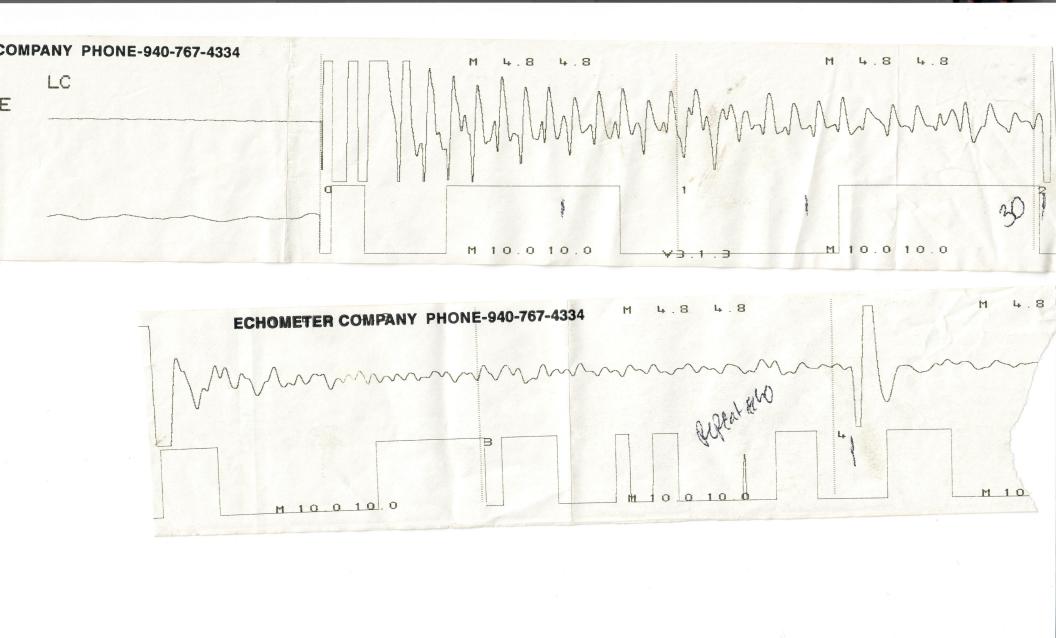

## ECHOMETER COMPA

| ECHOMETER MODEL M V3.1.3   | POWER ON    | TURN  |
|----------------------------|-------------|-------|
| SERIAL NO: 7596            | SELF TEST   | ON    |
| ECHOMETER COMPANY          |             | CHART |
| 5001 DITTO LANE            | PASS PASS   | DRIVE |
| WICHITA FALLS, TEXAS 76302 | REF 1.250 V | TO    |
| PHONE 940 - 767 - 4334     |             | TEST  |
| FAX 940 - 723 - 7507       | BATTERY     | WELL  |
| E-MAIL INFO@ECHOMETER, COM | 12.0 VOLTS  |       |

NY PHONE-940-767-4334

GUM

WELL Harboth

CASING PRESSURE

AP

AT

PRODUCTION RATE

| JOINTS TO LIQUID 30 DISTANCE TO LIQUID | 02/28/2018<br>QUIET WELL<br>LOWER COLLARS | M: 4.8  |
|----------------------------------------|-------------------------------------------|---------|
| PBHP                                   | P-P 0,022                                 | m∨      |
| PROD RATE EFF, %                       | LIQUID LEVEL                              | M: 10.0 |
|                                        | P-P 0,005                                 | mV      |