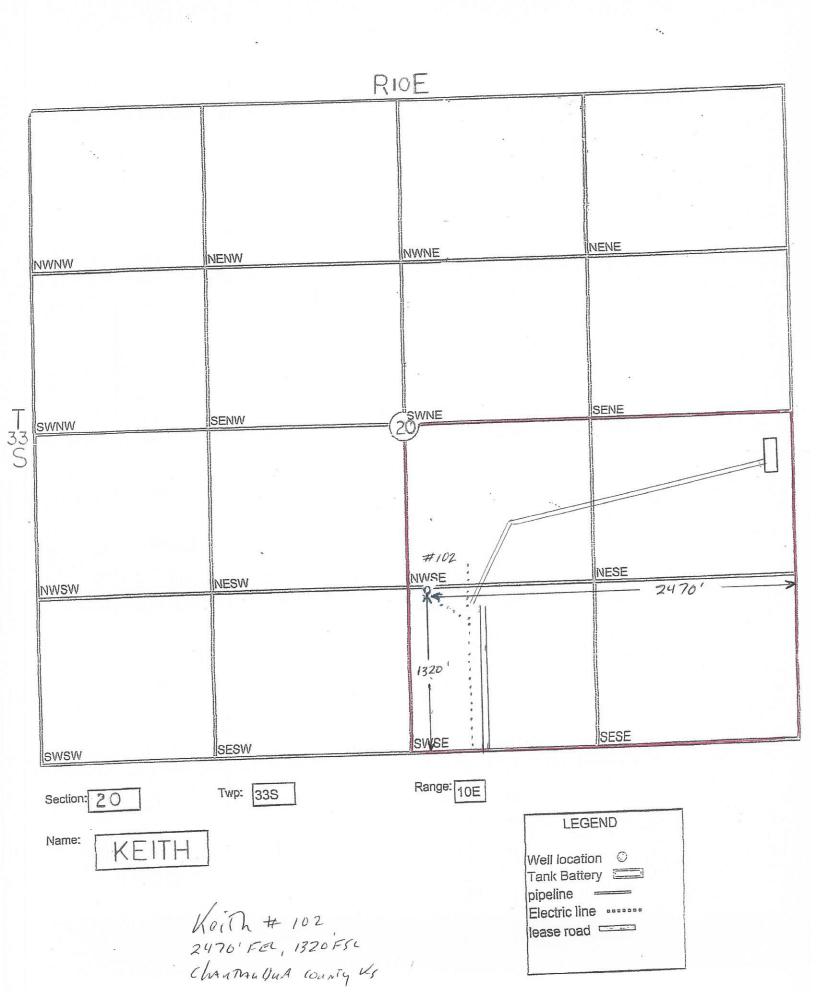

#### IN ALL CASES PLOT THE INTENDED WELL ON THE PLAT BELOW

In all cases, please fully complete this side of the form. Include items 1 through 5 at the bottom of this page.

| Operator:                             | Location of Well: County:                                                                            |
|---------------------------------------|------------------------------------------------------------------------------------------------------|
| Lease:                                | feet from N / S Line of Section feet from E / W Line of Section                                      |
| Well Number:                          | feet from E / W Line of Section                                                                      |
| Field:                                | Sec Twp S. R                                                                                         |
| Number of Acres attributable to well: | Is Section: Regular or Irregular                                                                     |
|                                       | If Section is Irregular, locate well from nearest corner boundary.  Section corner used: NE NW SE SW |

#### **PLAT**

Show location of the well. Show footage to the nearest lease or unit boundary line. Show the predicted locations of lease roads, tank batteries, pipelines and electrical lines, as required by the Kansas Surface Owner Notice Act (House Bill 2032). You may attach a separate plat if desired.

NOTE: In all cases locate the spot of the proposed drilling locaton.

#### 1320 ft.

#### In plotting the proposed location of the well, you must show:

- 1. The manner in which you are using the depicted plat by identifying section lines, i.e. 1 section, 1 section with 8 surrounding sections, 4 sections, etc.
- 2. The distance of the proposed drilling location from the south / north and east / west outside section lines.
- 3. The distance to the nearest lease or unit boundary line (in footage).
- 4. If proposed location is located within a prorated or spaced field a certificate of acreage attribution plat must be attached: (C0-7 for oil wells; CG-8 for gas wells).
- 5. The predicted locations of lease roads, tank batteries, pipelines, and electrical lines.