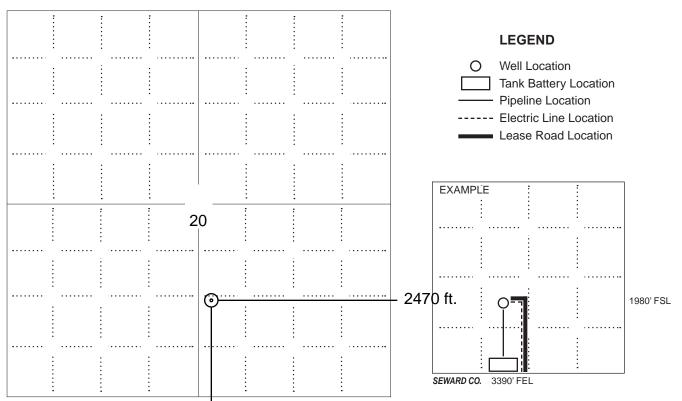

#### IN ALL CASES PLOT THE INTENDED WELL ON THE PLAT BELOW

In all cases, please fully complete this side of the form. Include items 1 through 5 at the bottom of this page.

| Operator:                             | Location of Well: County:                                                                            |
|---------------------------------------|------------------------------------------------------------------------------------------------------|
| Lease:                                | feet from N / S Line of Section feet from E / W Line of Section                                      |
| Well Number:                          | feet from E / W Line of Section                                                                      |
| Field:                                | Sec Twp S. R                                                                                         |
| Number of Acres attributable to well: | Is Section: Regular or Irregular                                                                     |
|                                       | If Section is Irregular, locate well from nearest corner boundary.  Section corner used: NE NW SE SW |

#### **PLAT**

Show location of the well. Show footage to the nearest lease or unit boundary line. Show the predicted locations of lease roads, tank batteries, pipelines and electrical lines, as required by the Kansas Surface Owner Notice Act (House Bill 2032). You may attach a separate plat if desired.

NOTE: In all cases locate the spot of the proposed drilling locaton.

#### 1320 ft.

#### In plotting the proposed location of the well, you must show:

- 1. The manner in which you are using the depicted plat by identifying section lines, i.e. 1 section, 1 section with 8 surrounding sections, 4 sections, etc.
- 2. The distance of the proposed drilling location from the south / north and east / west outside section lines.
- 3. The distance to the nearest lease or unit boundary line (in footage).
- 4. If proposed location is located within a prorated or spaced field a certificate of acreage attribution plat must be attached: (C0-7 for oil wells; CG-8 for gas wells).
- 5. The predicted locations of lease roads, tank batteries, pipelines, and electrical lines.