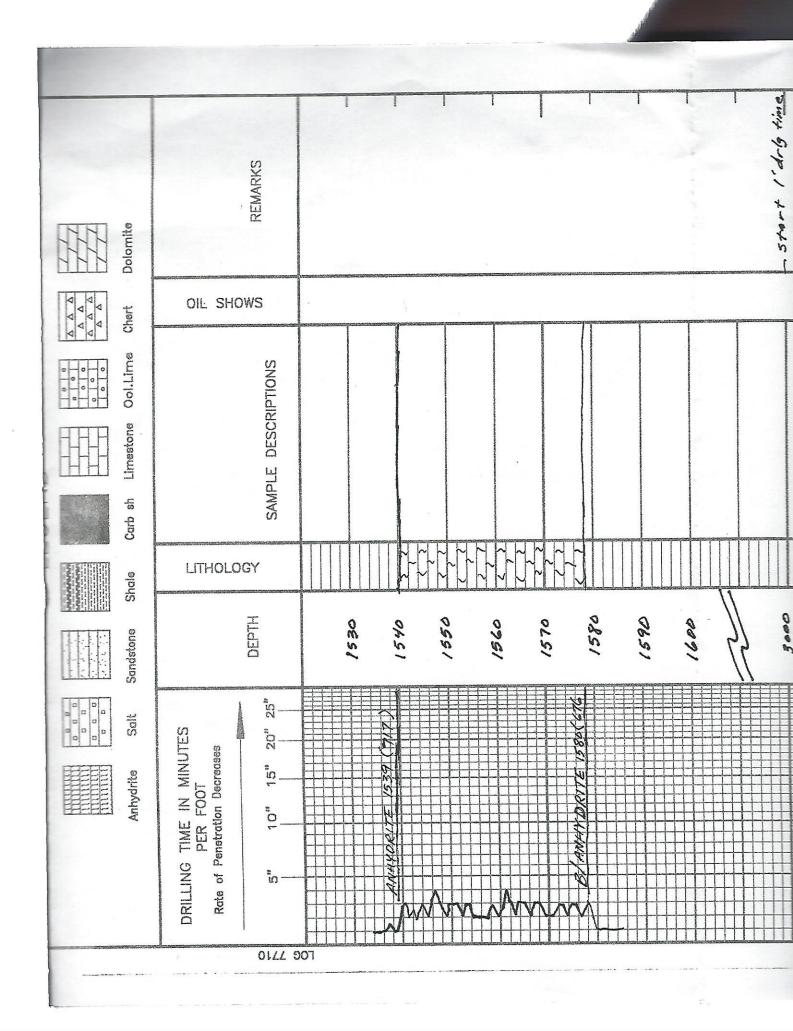

Jamman Consulting LLC API #15-051-26905-0000 **GEOLOGIST'S REPORT** DRILLING TIME AND SAMPLE LOG OPERATOR LONESTAR OIL COMPANY ELEVATION LEASE JOSEPHINE WELL NO. 2 KB\_ 2256 FIELD PLEASANT DF\_ 2250 GI LOCATION 330' FNL \$ 3961' FEL Measurements Are All SEC. 11 TWP. 145 RGE 20W From KELLY BUSHING COUNTY \_ ELLIS \_\_ STATE KANSAS CASING RECORD SURFACE 8 18 @ 1549' CONTRACTOR ROYAL DRILLING COMPANY COMM: 03-23-2018 COMP: 03-31-2018 530 5x5 6/40 470 270 RTD 3910 PRODUCTION 512 @ 3910' \_ LOG TO \_39/2 SAMPLES SAVED FROM \_3150 T.D. \_ TO \_\_\_\_ DRILLING TIME KEPT FROM 3000' \_ TO \_ T. D. SAMPLES EXAMINED FROM 3150 . GEOLOGICAL SUPERVISION FROM 3000' TO T. D. TO. T.D. ELECTRICAL SURVEYS MUD UP 3000 TYPE MUD CHEMICAL FRESH WIR Mud CO/SERVICES DUAL INDUCTION LOG DENSITY-NEUTRON SAMPLE STRUCT. FORMATION TOP DATUM TOP MICRO DATUM COMP. ANHYDRITE 1538 (718) 1539 (717) ELI WIRELINE BLANHYDRITE 1576 (680) 1580 (676 TOPEKA 3246 (-990) 3244 (-988) HEEBNER + 100 3485 (-12.29) 3484 (-12.28) 3526 (-1270) 3523 (-1267) 3526 (-1270) 3523 (-1267) 3777 (-1521) 3773 (-1517) 3814 (-1558) 3818 (-1562) Not Present Not Present 3871 (-1615) 3862 (-1606) LANSING + 19 B/KANSAS MRRMATON ARBUCKLE REAGAN SNO REFERENCE WELL FOR STRUCTURAL COMPARISON SUNRAY DIL CORPORATION NENW NW SEC. 11-T145-RZOW; ELLIS CO. KS JOSEPHINE #1