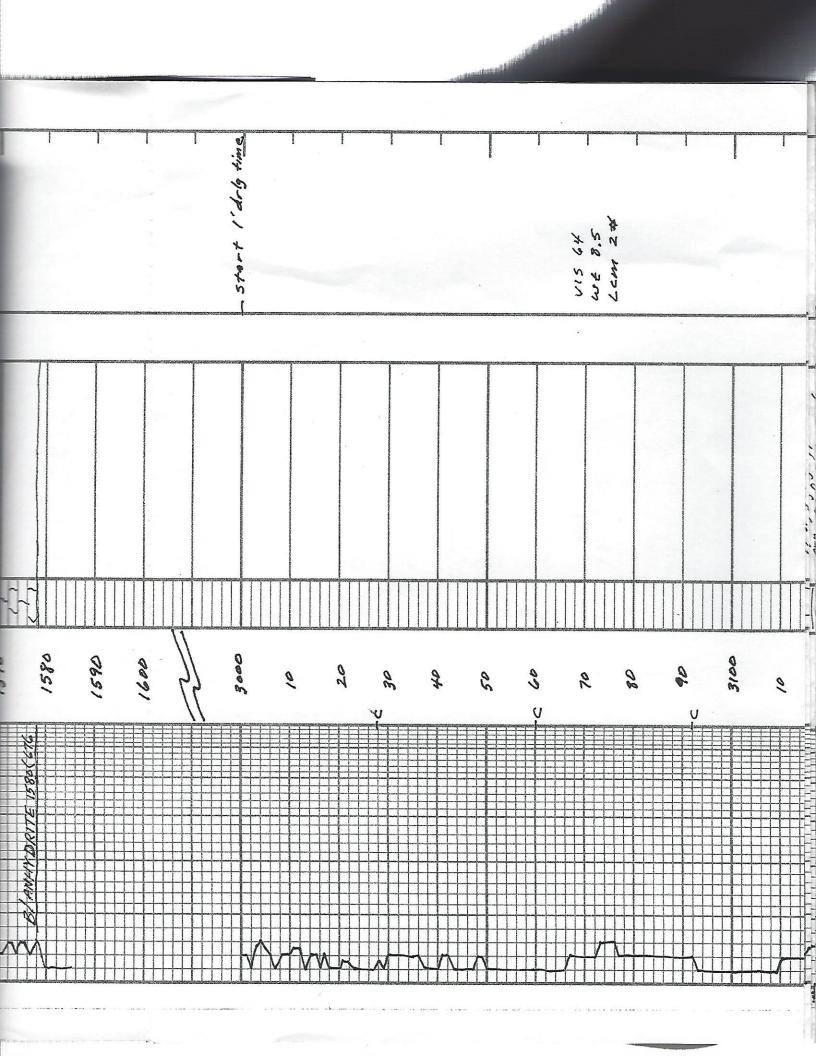

Jamman Consulting LLC API #15-051-26905-0000 **GEOLOGIST'S REPORT** DRILLING TIME AND SAMPLE LOG OPERATOR LONESTAR OIL COMPANY ELEVATION LEASE JOSEPHINE WELL NO. 2 KB\_ 2256 FIELD PLEASANT DF\_ 2250 GI LOCATION 330' FNL \$ 3961' FEL Measurements Are All SEC. 11 TWP. 145 RGE 20W From KELLY BUSHING COUNTY \_ ELLIS \_\_ STATE KANSAS CASING RECORD SURFACE 8 18 @ 1549' CONTRACTOR ROYAL DRILLING COMPANY COMM: 03-23-2018 COMP: 03-31-2018 530 5x5 6/40 470 270 RTD 3910 PRODUCTION 512 @ 3910' \_ LOG TO \_39/2 SAMPLES SAVED FROM \_3150 T.D. \_ TO \_\_\_\_ DRILLING TIME KEPT FROM 3000' \_ TO \_ T. D. SAMPLES EXAMINED FROM 3150 . GEOLOGICAL SUPERVISION FROM 3000' TO T. D. TO. T.D. ELECTRICAL SURVEYS MUD UP 3000 TYPE MUD CHEMICAL FRESH WIR Mud CO/SERVICES DUAL INDUCTION LOG DENSITY-NEUTRON SAMPLE STRUCT. FORMATION TOP DATUM TOP MICRO DATUM COMP. ANHYDRITE 1538 (718) 1539 (717) ELI WIRELINE BLANHYDRITE 1576 (680) 1580 (676 TOPEKA 3246 (-990) 3244 (-988) HEEBNER + 100 3485 (-12.29) 3484 (-12.28) 3526 (-1270) 3523 (-1267) 3526 (-1270) 3523 (-1267) 3777 (-1521) 3773 (-1517) 3814 (-1558) 3818 (-1562) Not Present Not Present 3871 (-1615) 3862 (-1606) LANSING + 19 B/KANSAS MRRMATON ARBUCKLE REAGAN SNO REFERENCE WELL FOR STRUCTURAL COMPARISON SUNRAY DIL CORPORATION NENW NW SEC. 11-T145-RZOW; ELLIS CO. KS JOSEPHINE #1