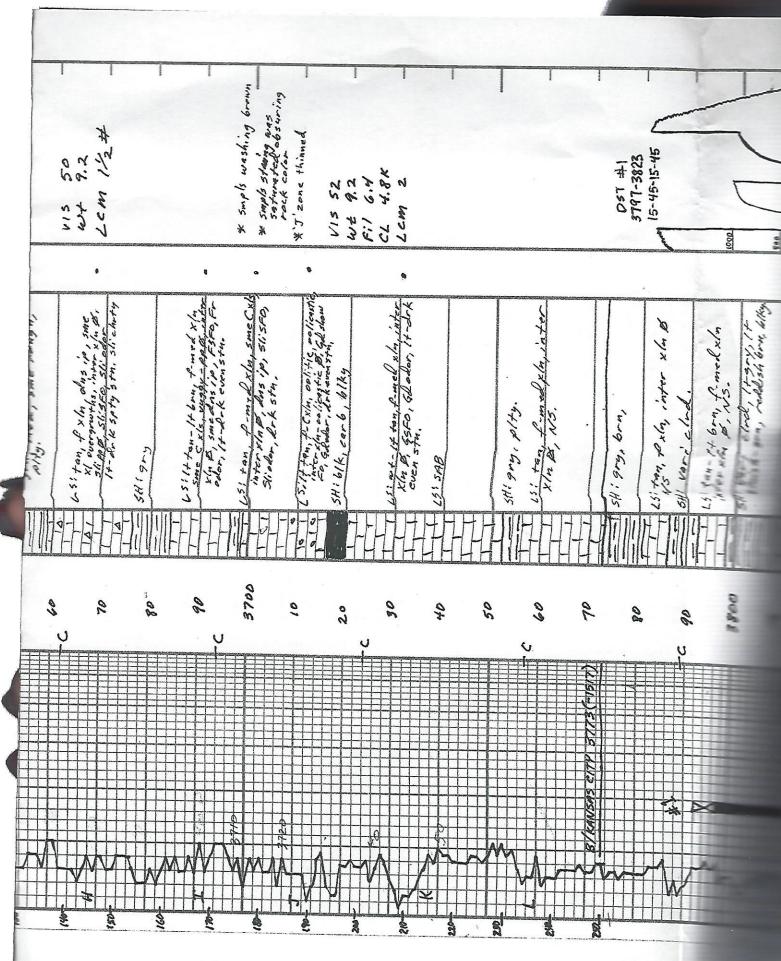

Page Two

**INSTRUCTIONS:** Show important tops of formations penetrated. Detail all cores. Report all final copies of drill stems tests giving interval tested, time tool open and closed, flowing and shut-in pressures, whether shut-in pressure reached static level, hydrostatic pressures, bottom hole temperature, fluid recovery, and flow rates if gas to surface test, along with final chart(s). Attach extra sheet if more space is needed.

| Drill Stem Tests Taken                                                                                          | Vrill Stem Tests Taken     Yes     No       (Attach Additional Sheets)     Yes     Yes |                      |                                  |                       | og Formatio | n (Top), Depth a              | and Datum             | Sample                                                      |                               |
|-----------------------------------------------------------------------------------------------------------------|----------------------------------------------------------------------------------------|----------------------|----------------------------------|-----------------------|-------------|-------------------------------|-----------------------|-------------------------------------------------------------|-------------------------------|
| Samples Sent to Geolo                                                                                           |                                                                                        |                      | ⁄es 🗌 No                         | 1                     | Name        | Э                             |                       | Тор                                                         | Datum                         |
| Cores Taken<br>Electric Log Run<br>Geologist Report / Mud<br>List All E. Logs Run:                              |                                                                                        | □ Y<br>□ Y           | Yes ☐ No<br>Yes ☐ No<br>Yes ☐ No |                       |             |                               |                       |                                                             |                               |
|                                                                                                                 |                                                                                        | Rep                  | CASING<br>ort all strings set-c  |                       | ] Ne        | w Used<br>rmediate, productio | on. etc.              |                                                             |                               |
| Purpose of String                                                                                               | Size Hole<br>Drilled                                                                   | Siz                  | ze Casing<br>et (In O.D.)        | Weight<br>Lbs. / Ft.  |             | Setting<br>Depth              | Type of<br>Cement     | # Sacks<br>Used                                             | Type and Percent<br>Additives |
|                                                                                                                 |                                                                                        |                      |                                  |                       |             |                               |                       |                                                             |                               |
|                                                                                                                 |                                                                                        |                      |                                  |                       |             |                               |                       |                                                             |                               |
| [                                                                                                               |                                                                                        |                      | ADDITIONAL                       | CEMENTING /           | SQU         | EEZE RECORD                   |                       |                                                             |                               |
| Purpose:                                                                                                        | Depth<br>Top Bottom                                                                    | Туре                 | e of Cement                      | # Sacks Used          |             | d Type and Percent Additives  |                       |                                                             |                               |
| Protect Casing Plug Back TD Plug Off Zone                                                                       |                                                                                        |                      |                                  |                       |             |                               |                       |                                                             |                               |
| <ol> <li>Did you perform a hydra</li> <li>Does the volume of the</li> <li>Was the hydraulic fracture</li> </ol> | total base fluid of the                                                                | hydraulic fr         | acturing treatment               |                       | -           | ☐ Yes<br>ns? ☐ Yes<br>☐ Yes   | No (If No, s          | kip questions 2 ar<br>kip question 3)<br>ill out Page Three |                               |
| Date of first Production/Inj<br>Injection:                                                                      | jection or Resumed Pr                                                                  | oduction/            | Producing Meth                   | iod:                  |             | Gas Lift 🗌 O                  | ther <i>(Explain)</i> |                                                             |                               |
| Estimated Production<br>Per 24 Hours                                                                            |                                                                                        |                      | Gas                              | Mcf                   | Wate        | er Bb                         | ls.                   | Gas-Oil Ratio                                               | Gravity                       |
| DISPOSITION OF GAS:                                                                                             |                                                                                        | Ν                    | IETHOD OF COM                    | MPLE                  | TION:       |                               | PRODUCTIC<br>Top      | DN INTERVAL:<br>Bottom                                      |                               |
| Vented Sold<br>(If vented, Subn                                                                                 | Used on Lease                                                                          | ease Open Hole Perf. |                                  |                       | -           | ·                             | nit ACO-4)            | юр                                                          | Bollom                        |
|                                                                                                                 |                                                                                        |                      |                                  | Bridge Plug<br>Set At |             | Acid,                         |                       | ementing Squeezend of Material Used)                        |                               |
|                                                                                                                 |                                                                                        |                      |                                  |                       |             |                               |                       |                                                             |                               |
|                                                                                                                 |                                                                                        |                      |                                  |                       |             |                               |                       |                                                             |                               |
|                                                                                                                 |                                                                                        |                      |                                  |                       |             |                               |                       |                                                             |                               |
|                                                                                                                 |                                                                                        |                      |                                  |                       |             |                               |                       |                                                             |                               |
| TUBING RECORD:                                                                                                  | Size:                                                                                  | Set At:              |                                  | Packer At:            |             |                               |                       |                                                             |                               |

Jamman Consulting LLC API #15-051-26905-0000 **GEOLOGIST'S REPORT** DRILLING TIME AND SAMPLE LOG OPERATOR LONESTAR OIL COMPANY ELEVATION LEASE JOSEPHINE WELL NO. 2 KB\_ 2256 FIELD PLEASANT DF\_ 2250 GI LOCATION 330' FNL \$ 3961' FEL Measurements Are All SEC. 11 TWP. 145 RGE 20W From KELLY BUSHING COUNTY \_ ELLIS \_\_ STATE KANSAS CASING RECORD SURFACE 8 18 @ 1549' CONTRACTOR ROYAL DRILLING COMPANY COMM: 03-23-2018 COMP: 03-31-2018 530 5x5 6/40 470 270 RTD 3910 PRODUCTION 512 @ 3910' \_ LOG TO \_39/2 SAMPLES SAVED FROM \_3150 T.D. \_ TO \_\_\_\_ DRILLING TIME KEPT FROM 3000' \_ TO \_ T. D. SAMPLES EXAMINED FROM 3150 . GEOLOGICAL SUPERVISION FROM 3000' TO T. D. TO. T.D. ELECTRICAL SURVEYS MUD UP 3000 TYPE MUD CHEMICAL FRESH WIR Mud CO/SERVICES DUAL INDUCTION LOG DENSITY-NEUTRON SAMPLE STRUCT. FORMATION TOP DATUM TOP MICRO DATUM COMP. ANHYDRITE 1538 (718) 1539 (717) ELI WIRELINE BLANHYDRITE 1576 (680) 1580 (676 TOPEKA 3246 (-990) 3244 (-988) HEEBNER + 100 3485 (-12.29) 3484 (-12.28) 3526 (-1270) 3523 (-1267) 3526 (-1270) 3523 (-1267) 3777 (-1521) 3773 (-1517) 3814 (-1558) 3818 (-1562) Not Present Not Present 3871 (-1615) 3862 (-1606) LANSING + 19 B/KANSAS MRRMATON ARBUCKLE REAGAN SNO REFERENCE WELL FOR STRUCTURAL COMPARISON SUNRAY DIL CORPORATION NENW NW SEC. 11-T145-RZOW; ELLIS CO. KS JOSEPHINE #1