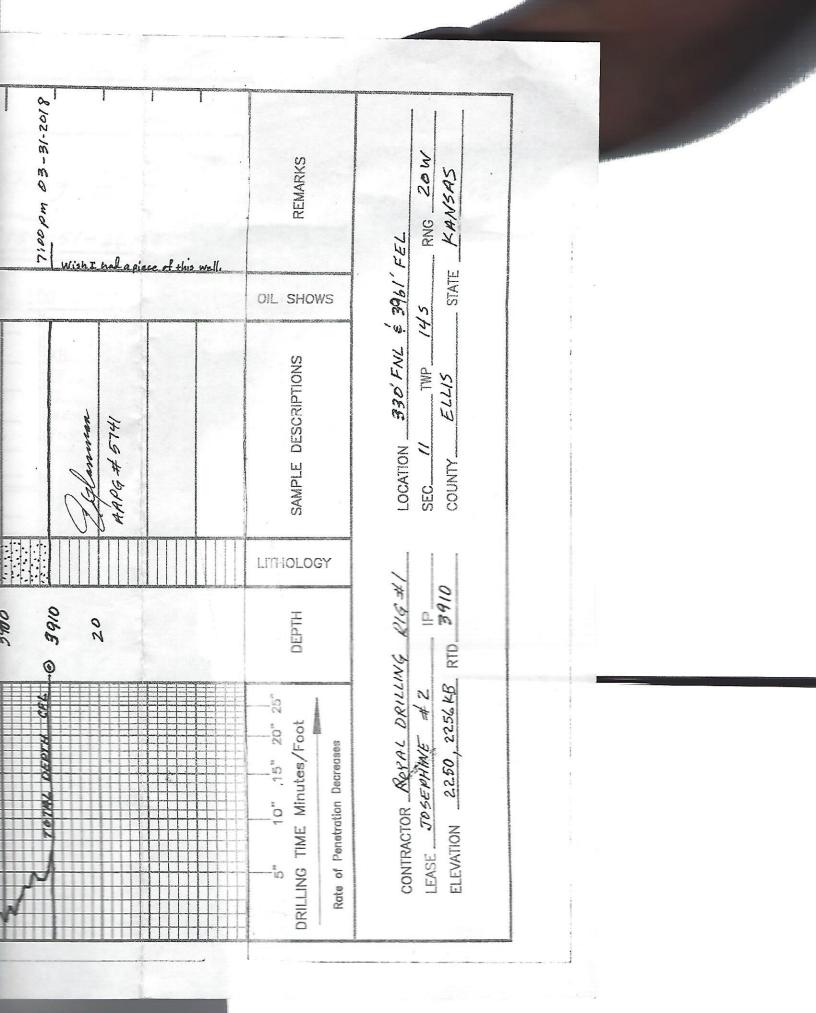

| Form      | ACO1 - Well Completion             |
|-----------|------------------------------------|
| Operator  | Crawford, Jeff dba Lonestar Oil Co |
| Well Name | JOSEPHINE 2                        |
| Doc ID    | 1406288                            |

# Casing

|            | Size Hole<br>Drilled | Size<br>Casing<br>Set | Weight | Setting<br>Depth | Type Of<br>Cement |     | Type and<br>Percent<br>Additives |
|------------|----------------------|-----------------------|--------|------------------|-------------------|-----|----------------------------------|
| Surface    | 12.750               | 8.625                 | 23     | 1549             | Common            | 530 | 0                                |
| Production | 7.875                | 5.500                 | 15.50  | 3910             | Commom            | 400 | 0                                |
|            |                      |                       |        |                  |                   |     |                                  |
|            |                      |                       |        |                  |                   |     |                                  |

Jamman Consulting LLC API #15-051-26905-0000 **GEOLOGIST'S REPORT** DRILLING TIME AND SAMPLE LOG OPERATOR LONESTAR OIL COMPANY ELEVATION LEASE JOSEPHINE WELL NO. 2 KB\_ 2256 FIELD PLEASANT DF\_ 2250 GI LOCATION 330' FNL \$ 3961' FEL Measurements Are All SEC. 11 TWP. 145 RGE 20W From KELLY BUSHING COUNTY \_ ELLIS \_\_ STATE KANSAS CASING RECORD SURFACE 8 18 @ 1549' CONTRACTOR ROYAL DRILLING COMPANY COMM: 03-23-2018 COMP: 03-31-2018 530 5x5 6/40 470 270 RTD 3910 PRODUCTION 512 @ 3910' \_ LOG TO \_39/2 SAMPLES SAVED FROM \_3150 T.D. \_ TO \_\_\_\_ DRILLING TIME KEPT FROM 3000' \_ TO \_ T. D. SAMPLES EXAMINED FROM 3150 . GEOLOGICAL SUPERVISION FROM 3000' TO T. D. TO. T.D. ELECTRICAL SURVEYS MUD UP 3000 TYPE MUD CHEMICAL FRESH WIR Mud CO/SERVICES DUAL INDUCTION LOG DENSITY-NEUTRON SAMPLE STRUCT. FORMATION TOP DATUM TOP MICRO DATUM COMP. ANHYDRITE 1538 (718) 1539 (717) ELI WIRELINE BLANHYDRITE 1576 (680) 1580 (676 TOPEKA 3246 (-990) 3244 (-988) HEEBNER + 100 3485 (-12.29) 3484 (-12.28) 3526 (-1270) 3523 (-1267) 3526 (-1270) 3523 (-1267) 3777 (-1521) 3773 (-1517) 3814 (-1558) 3818 (-1562) Not Present Not Present 3871 (-1615) 3862 (-1606) LANSING + 19 B/KANSAS MRRMATON ARBUCKLE REAGAN SNO REFERENCE WELL FOR STRUCTURAL COMPARISON SUNRAY DIL CORPORATION NENW NW SEC. 11-T145-RZOW; ELLIS CO. KS JOSEPHINE #1