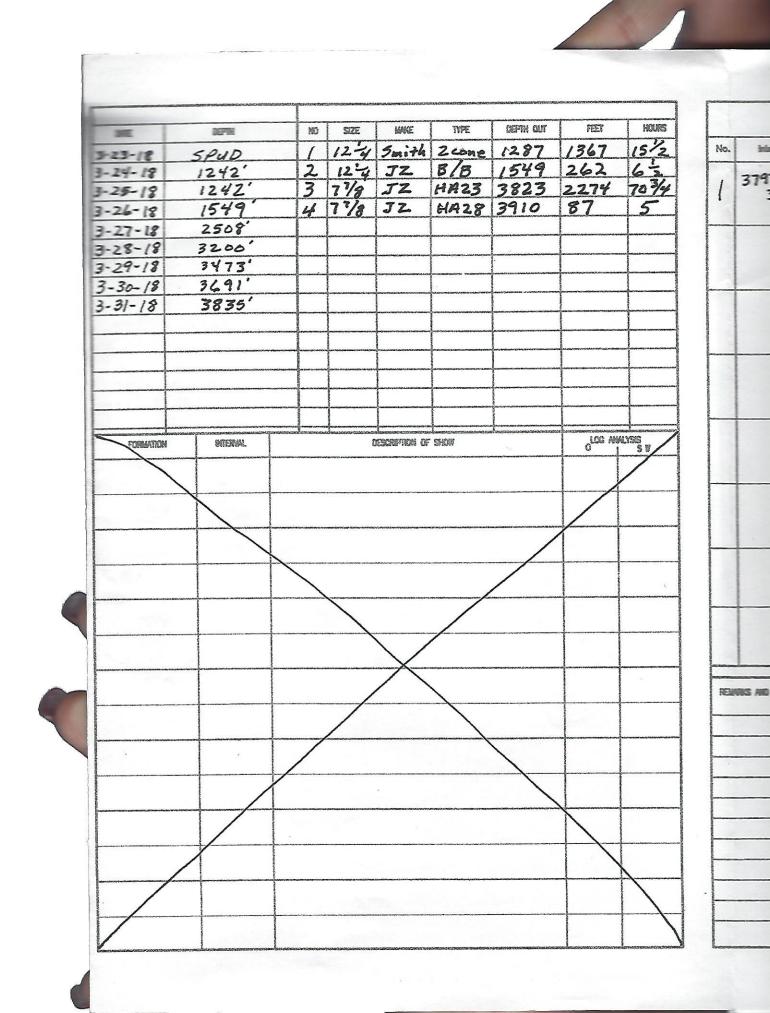

# Casing

|            | Size Hole<br>Drilled | Size<br>Casing<br>Set | Weight | Setting<br>Depth | Type Of<br>Cement |     | Type and<br>Percent<br>Additives |
|------------|----------------------|-----------------------|--------|------------------|-------------------|-----|----------------------------------|
| Surface    | 12.750               | 8.625                 | 23     | 1549             | Common            | 530 | 0                                |
| Production | 7.875                | 5.500                 | 15.50  | 3910             | Commom            | 400 | 0                                |
|            |                      |                       |        |                  |                   |     |                                  |
|            |                      |                       |        |                  |                   |     |                                  |

Jamman Consulting LLC API #15-051-26905-0000 **GEOLOGIST'S REPORT** DRILLING TIME AND SAMPLE LOG OPERATOR LONESTAR OIL COMPANY ELEVATION LEASE JOSEPHINE WELL NO. 2 KB\_ 2256 FIELD PLEASANT DF\_ 2250 GI LOCATION 330' FNL \$ 3961' FEL Measurements Are All SEC. 11 TWP. 145 RGE 20W From KELLY BUSHING COUNTY \_ ELLIS \_\_ STATE KANSAS CASING RECORD SURFACE 8 18 @ 1549' CONTRACTOR ROYAL DRILLING COMPANY COMM: 03-23-2018 COMP: 03-31-2018 530 5x5 6/40 470 270 RTD 3910 PRODUCTION 512 @ 3910' \_ LOG TO \_39/2 SAMPLES SAVED FROM \_3150 T.D. \_ TO \_\_\_\_ DRILLING TIME KEPT FROM 3000' \_ TO \_ T. D. SAMPLES EXAMINED FROM 3150 . GEOLOGICAL SUPERVISION FROM 3000' TO T. D. TO. T.D. ELECTRICAL SURVEYS MUD UP 3000 TYPE MUD CHEMICAL FRESH WIR Mud CO/SERVICES DUAL INDUCTION LOG DENSITY-NEUTRON SAMPLE STRUCT. FORMATION TOP DATUM TOP MICRO DATUM COMP. ANHYDRITE 1538 (718) 1539 (717) ELI WIRELINE BLANHYDRITE 1576 (680) 1580 (676 TOPEKA 3246 (-990) 3244 (-988) HEEBNER + 100 3485 (-12.29) 3484 (-12.28) 3526 (-1270) 3523 (-1267) 3526 (-1270) 3523 (-1267) 3777 (-1521) 3773 (-1517) 3814 (-1558) 3818 (-1562) Not Present Not Present 3871 (-1615) 3862 (-1606) LANSING + 19 B/KANSAS MRRMATON ARBUCKLE REAGAN SNO REFERENCE WELL FOR STRUCTURAL COMPARISON SUNRAY DIL CORPORATION NENW NW SEC. 11-T145-RZOW; ELLIS CO. KS JOSEPHINE #1