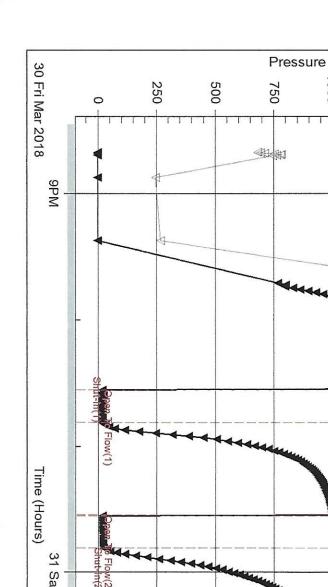

Page Two

**INSTRUCTIONS:** Show important tops of formations penetrated. Detail all cores. Report all final copies of drill stems tests giving interval tested, time tool open and closed, flowing and shut-in pressures, whether shut-in pressure reached static level, hydrostatic pressures, bottom hole temperature, fluid recovery, and flow rates if gas to surface test, along with final chart(s). Attach extra sheet if more space is needed.

| Drill Stem Tests Taken                                                                                          | Vrill Stem Tests Taken     Yes     No       (Attach Additional Sheets)     Yes     Yes |                      |                                  |                       | og Formatio | n (Top), Depth a              | and Datum             | Sample                                                      |                               |
|-----------------------------------------------------------------------------------------------------------------|----------------------------------------------------------------------------------------|----------------------|----------------------------------|-----------------------|-------------|-------------------------------|-----------------------|-------------------------------------------------------------|-------------------------------|
| Samples Sent to Geolo                                                                                           |                                                                                        |                      | ⁄es 🗌 No                         | 1                     | Name        | Э                             |                       | Тор                                                         | Datum                         |
| Cores Taken<br>Electric Log Run<br>Geologist Report / Mud<br>List All E. Logs Run:                              |                                                                                        | □ Y<br>□ Y           | Yes ☐ No<br>Yes ☐ No<br>Yes ☐ No |                       |             |                               |                       |                                                             |                               |
|                                                                                                                 |                                                                                        | Rep                  | CASING<br>ort all strings set-c  |                       | ] Ne        | w Used<br>rmediate, productio | on. etc.              |                                                             |                               |
| Purpose of String                                                                                               | Size Hole<br>Drilled                                                                   | Siz                  | ze Casing<br>et (In O.D.)        | Weight<br>Lbs. / Ft.  |             | Setting<br>Depth              | Type of<br>Cement     | # Sacks<br>Used                                             | Type and Percent<br>Additives |
|                                                                                                                 |                                                                                        |                      |                                  |                       |             |                               |                       |                                                             |                               |
|                                                                                                                 |                                                                                        |                      |                                  |                       |             |                               |                       |                                                             |                               |
| [                                                                                                               |                                                                                        |                      | ADDITIONAL                       | CEMENTING /           | SQU         | EEZE RECORD                   |                       |                                                             |                               |
| Purpose:                                                                                                        | Depth<br>Top Bottom                                                                    | Туре                 | e of Cement                      | # Sacks Used          |             | d Type and Percent Additives  |                       |                                                             |                               |
| Protect Casing Plug Back TD Plug Off Zone                                                                       |                                                                                        |                      |                                  |                       |             |                               |                       |                                                             |                               |
| <ol> <li>Did you perform a hydra</li> <li>Does the volume of the</li> <li>Was the hydraulic fracture</li> </ol> | total base fluid of the                                                                | hydraulic fr         | acturing treatment               |                       | -           | ☐ Yes<br>ns? ☐ Yes<br>☐ Yes   | No (If No, s          | kip questions 2 ar<br>kip question 3)<br>ill out Page Three |                               |
| Date of first Production/Inj<br>Injection:                                                                      | jection or Resumed Pr                                                                  | oduction/            | Producing Meth                   | iod:                  |             | Gas Lift 🗌 O                  | ther <i>(Explain)</i> |                                                             |                               |
| Estimated Production<br>Per 24 Hours                                                                            |                                                                                        |                      | Gas                              | Mcf                   | Wate        | er Bb                         | ls.                   | Gas-Oil Ratio                                               | Gravity                       |
| DISPOSITION OF GAS:                                                                                             |                                                                                        | Ν                    | IETHOD OF COM                    | MPLE                  | TION:       |                               | PRODUCTIC<br>Top      | DN INTERVAL:<br>Bottom                                      |                               |
| Vented Sold<br>(If vented, Subn                                                                                 | Used on Lease                                                                          | ease Open Hole Perf. |                                  |                       | -           | ·                             | nit ACO-4)            | юр                                                          | Bollom                        |
|                                                                                                                 |                                                                                        |                      |                                  | Bridge Plug<br>Set At |             | Acid,                         |                       | ementing Squeezend of Material Used)                        |                               |
|                                                                                                                 |                                                                                        |                      |                                  |                       |             |                               |                       |                                                             |                               |
|                                                                                                                 |                                                                                        |                      |                                  |                       |             |                               |                       |                                                             |                               |
|                                                                                                                 |                                                                                        |                      |                                  |                       |             |                               |                       |                                                             |                               |
|                                                                                                                 |                                                                                        |                      |                                  |                       |             |                               |                       |                                                             |                               |
| TUBING RECORD:                                                                                                  | Size:                                                                                  | Set At:              |                                  | Packer At:            |             |                               |                       |                                                             |                               |