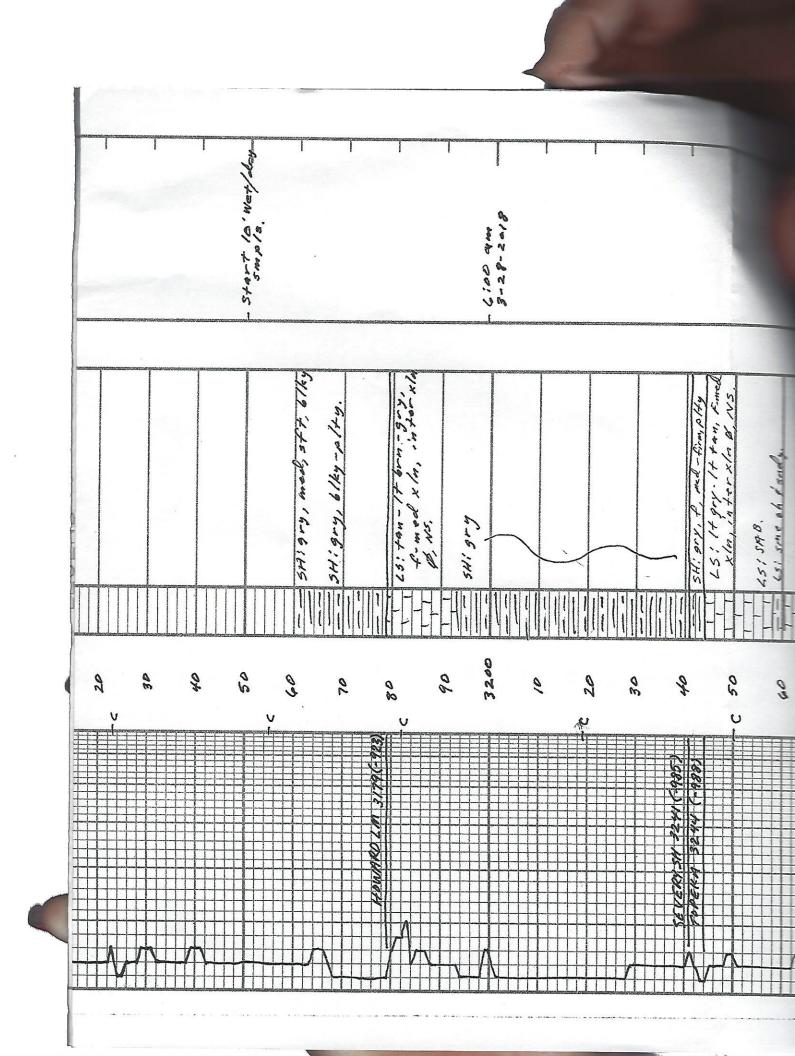

Jamman Consulting LLC API #15-051-26905-0000 **GEOLOGIST'S REPORT** DRILLING TIME AND SAMPLE LOG OPERATOR LONESTAR OIL COMPANY ELEVATION LEASE JOSEPHINE WELL NO. 2 KB\_ 2256 FIELD PLEASANT DF\_ 2250 GI LOCATION 330' FNL \$ 3961' FEL Measurements Are All SEC. 11 TWP. 145 RGE 20W From KELLY BUSHING COUNTY \_ ELLIS \_\_ STATE KANSAS CASING RECORD SURFACE 8 18 @ 1549' CONTRACTOR ROYAL DRILLING COMPANY COMM: 03-23-2018 COMP: 03-31-2018 530 5x5 6/40 470 270 RTD 3910 PRODUCTION 512 @ 3910' \_ LOG TO \_39/2 SAMPLES SAVED FROM \_3150 T.D. \_ TO \_\_\_\_ DRILLING TIME KEPT FROM 3000' \_ TO \_ T. D. SAMPLES EXAMINED FROM 3150 . GEOLOGICAL SUPERVISION FROM 3000' TO T. D. TO. T.D. ELECTRICAL SURVEYS MUD UP 3000 TYPE MUD CHEMICAL FRESH WIR Mud CO/SERVICES DUAL INDUCTION LOG DENSITY-NEUTRON SAMPLE STRUCT. FORMATION TOP DATUM TOP MICRO DATUM COMP. ANHYDRITE 1538 (718) 1539 (717) ELI WIRELINE BLANHYDRITE 1576 (680) 1580 (676 TOPEKA 3246 (-990) 3244 (-988) HEEBNER + 100 3485 (-12.29) 3484 (-12.28) 3526 (-1270) 3523 (-1267) 3526 (-1270) 3523 (-1267) 3777 (-1521) 3773 (-1517) 3814 (-1558) 3818 (-1562) Not Present Not Present 3871 (-1615) 3862 (-1606) LANSING + 19 B/KANSAS MRRMATON ARBUCKLE REAGAN SNO REFERENCE WELL FOR STRUCTURAL COMPARISON SUNRAY DIL CORPORATION NENW NW SEC. 11-T145-RZOW; ELLIS CO. KS JOSEPHINE #1