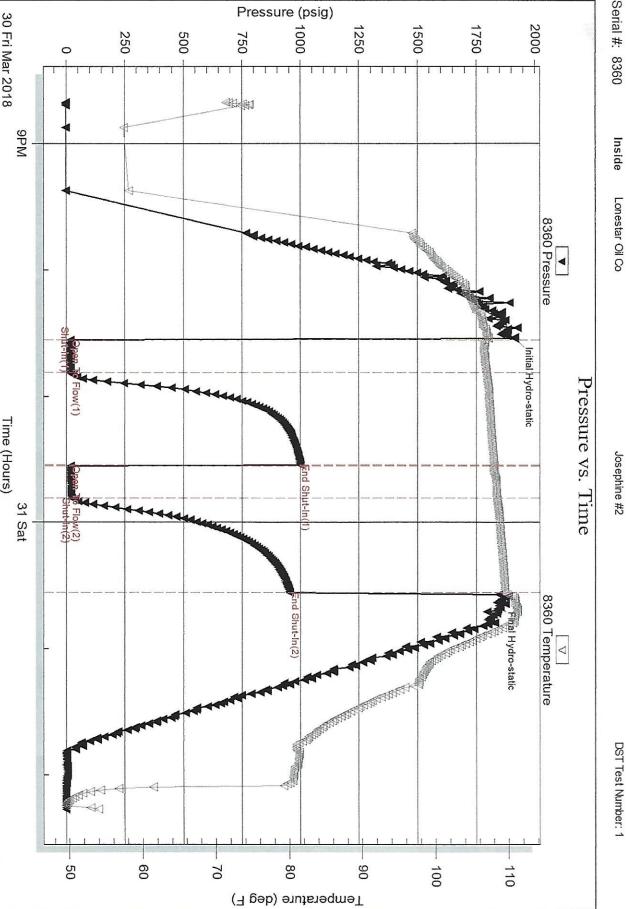

Page Two

**INSTRUCTIONS:** Show important tops of formations penetrated. Detail all cores. Report all final copies of drill stems tests giving interval tested, time tool open and closed, flowing and shut-in pressures, whether shut-in pressure reached static level, hydrostatic pressures, bottom hole temperature, fluid recovery, and flow rates if gas to surface test, along with final chart(s). Attach extra sheet if more space is needed.

| Drill Stem Tests Taken                                                                                          | Vrill Stem Tests Taken     Yes     No       (Attach Additional Sheets)     Yes     Yes |                      |                                  |                       | og Formatio | n (Top), Depth a              | and Datum             | Sample                                                      |                               |
|-----------------------------------------------------------------------------------------------------------------|----------------------------------------------------------------------------------------|----------------------|----------------------------------|-----------------------|-------------|-------------------------------|-----------------------|-------------------------------------------------------------|-------------------------------|
| Samples Sent to Geolo                                                                                           |                                                                                        |                      | ⁄es 🗌 No                         | 1                     | Name        | Э                             |                       | Тор                                                         | Datum                         |
| Cores Taken<br>Electric Log Run<br>Geologist Report / Mud<br>List All E. Logs Run:                              |                                                                                        | □ Y<br>□ Y           | Yes ☐ No<br>Yes ☐ No<br>Yes ☐ No |                       |             |                               |                       |                                                             |                               |
|                                                                                                                 |                                                                                        | Rep                  | CASING<br>ort all strings set-c  |                       | ] Ne        | w Used<br>rmediate, productio | on. etc.              |                                                             |                               |
| Purpose of String                                                                                               | Size Hole<br>Drilled                                                                   | Siz                  | ze Casing<br>et (In O.D.)        | Weight<br>Lbs. / Ft.  |             | Setting<br>Depth              | Type of<br>Cement     | # Sacks<br>Used                                             | Type and Percent<br>Additives |
|                                                                                                                 |                                                                                        |                      |                                  |                       |             |                               |                       |                                                             |                               |
|                                                                                                                 |                                                                                        |                      |                                  |                       |             |                               |                       |                                                             |                               |
| [                                                                                                               |                                                                                        |                      | ADDITIONAL                       | CEMENTING /           | SQU         | EEZE RECORD                   |                       |                                                             |                               |
| Purpose:                                                                                                        | Depth<br>Top Bottom                                                                    | Туре                 | e of Cement                      | # Sacks Used          |             | d Type and Percent Additives  |                       |                                                             |                               |
| Protect Casing Plug Back TD Plug Off Zone                                                                       |                                                                                        |                      |                                  |                       |             |                               |                       |                                                             |                               |
| <ol> <li>Did you perform a hydra</li> <li>Does the volume of the</li> <li>Was the hydraulic fracture</li> </ol> | total base fluid of the                                                                | hydraulic fr         | acturing treatment               |                       | -           | ☐ Yes<br>ns? ☐ Yes<br>☐ Yes   | No (If No, s          | kip questions 2 ar<br>kip question 3)<br>ill out Page Three |                               |
| Date of first Production/Inj<br>Injection:                                                                      | jection or Resumed Pr                                                                  | oduction/            | Producing Meth                   | iod:                  |             | Gas Lift 🗌 O                  | ther <i>(Explain)</i> |                                                             |                               |
| Estimated Production<br>Per 24 Hours                                                                            |                                                                                        |                      | Gas                              | Mcf                   | Wate        | er Bb                         | ls.                   | Gas-Oil Ratio                                               | Gravity                       |
| DISPOSITION OF GAS:                                                                                             |                                                                                        | Ν                    | IETHOD OF COM                    | MPLE                  | TION:       |                               | PRODUCTIC<br>Top      | DN INTERVAL:<br>Bottom                                      |                               |
| Vented Sold<br>(If vented, Subn                                                                                 | Used on Lease                                                                          | ease Open Hole Perf. |                                  |                       | -           | ·                             | nit ACO-4)            | юр                                                          | Bollom                        |
|                                                                                                                 |                                                                                        |                      |                                  | Bridge Plug<br>Set At |             | Acid,                         |                       | ementing Squeezend of Material Used)                        |                               |
|                                                                                                                 |                                                                                        |                      |                                  |                       |             |                               |                       |                                                             |                               |
|                                                                                                                 |                                                                                        |                      |                                  |                       |             |                               |                       |                                                             |                               |
|                                                                                                                 |                                                                                        |                      |                                  |                       |             |                               |                       |                                                             |                               |
|                                                                                                                 |                                                                                        |                      |                                  |                       |             |                               |                       |                                                             |                               |
| TUBING RECORD:                                                                                                  | Size:                                                                                  | Set At:              |                                  | Packer At:            |             |                               |                       |                                                             |                               |