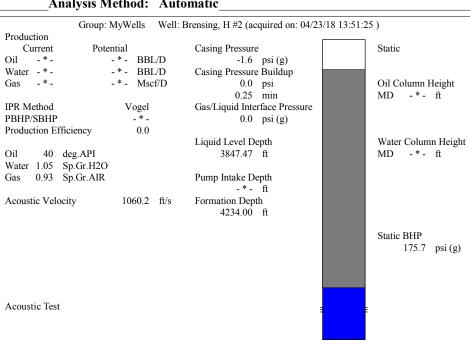

Re: Temporary Abandonment API 15-097-21407-00-00 BRENSING H 2 SE/4 Sec.20-27S-20W Kiowa County, Kansas