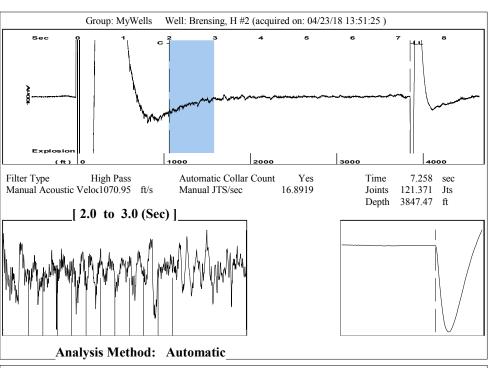

Re: Temporary Abandonment API 15-097-21407-00-00 BRENSING H 2 SE/4 Sec.20-27S-20W Kiowa County, Kansas