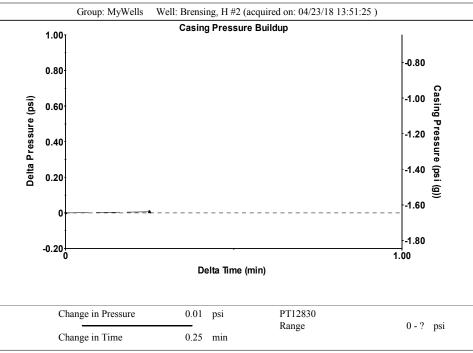

Re: Temporary Abandonment API 15-097-21407-00-00 BRENSING H 2 SE/4 Sec.20-27S-20W Kiowa County, Kansas