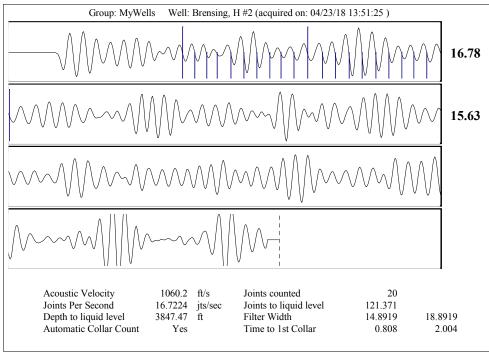

Re: Temporary Abandonment API 15-097-21407-00-00 BRENSING H 2 SE/4 Sec.20-27S-20W Kiowa County, Kansas