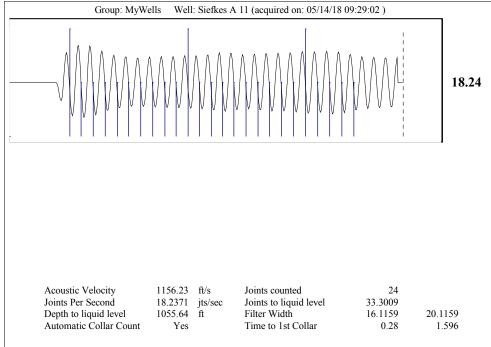

|           |         |            |            |                 |        |
| KCC District Office #1 - 210 E. Frontview, Suite A, Dodge City, KS 67801                          |                              |                    |                       |                                                        |                         | Phone 620.682.7933   |  |                                                                            |           |         |            |            |                 |        |

KCC District Office #2 - 3450 N. Rock Road, Building 600, Suite 601, Wichita, KS 67226

KCC District Office #3 - 137 E. 21st St., Chanute, KS 66720

KCC District Office #4 - 2301 E. 13th Street, Hays, KS 67601-2651









## STATE OF KANSAS

Corporation Commission Conservation Division District No. 1 210 E. Frontview, Suite A Dodge City, KS 67801



PHONE: 620-682-7933 http://kcc.ks.gov/

## $Governor\ Jeff\ Colyer,\ M.D.$ Shari Feist Albrecht, Chair | Jay Scott Emler, Commissioner | Dwight D. Keen, Commissioner

May 22, 2018

Jim Farthing Empire Energy E&P, LLC 345 RIVERVIEW ST., STE 540 WICHITA, KS 67203-4262

Re: Temporary Abandonment API 15-185-23373-00-00 SIEFKES A 11 NE/4 Sec.03-22S-12W Stafford County, Kansas

## Dear Jim Farthing:

"Your temporary abandonment (TA) application for the well listed above has been approved. In accordance with K.A.R. 82-3-111 the TA status of this well will expire 05/22/2019.

- \* If you return this well to service or plug it, please notify the District Office.
- \* I