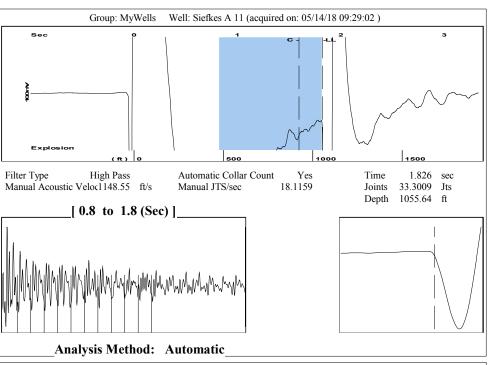

|           |         |            |            |                 |        |
| KCC District Office #1 - 210 E. Frontview, Suite A, Dodge City, KS 67801                          |                              |                    |                       |                                                        |                         | Phone 620.682.7933   |  |                                                                            |           |         |            |            |                 |        |

KCC District Office #2 - 3450 N. Rock Road, Building 600, Suite 601, Wichita, KS 67226

KCC District Office #3 - 137 E. 21st St., Chanute, KS 66720

KCC District Office #4 - 2301 E. 13th Street, Hays, KS 67601-2651









## STATE OF KANSAS

Corporation Commission Conservation Division District No. 1 210 E. Frontview, Suite A Dodge City, KS 67801



PHONE: 620-682-7933 http://kcc.ks.gov/

## $Governor\ Jeff\ Colyer,\ M.D.$ Shari Feist Albrecht, Chair | Jay Scott Emler, Commissioner | Dwight D. Keen, Commissioner

May 22, 2018

Jim Farthing Empire Energy E&P, LLC 345 RIVERVIEW ST., STE 540 WICHITA, KS 67203-4262

Re: Temporary Abandonment API 15-185-23373-00-00 SIEFKES A 11 NE/4 Sec.03-22S-12W Stafford County, Kansas

## Dear Jim Farthing:

"Your temporary abandonment (TA) application for the well listed above has been approved. In accordance with K.A.R. 82-3-111 the TA status of this well will expire 05/22/2019.

- \* If you return this well to service or plug it, please notify the District Office.