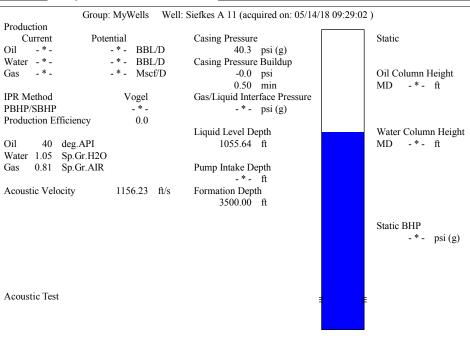

|           |         |            |            |                 |        |
| KCC District Office #1 - 210 E. Frontview, Suite A, Dodge City, KS 67801                          |                              |                    |                       |                                                        |                         | Phone 620.682.7933   |  |                                                                            |           |         |            |            |                 |        |

KCC District Office #2 - 3450 N. Rock Road, Building 600, Suite 601, Wichita, KS 67226

KCC District Office #3 - 137 E. 21st St., Chanute, KS 66720

KCC District Office #4 - 2301 E. 13th Street, Hays, KS 67601-2651









## STATE OF KANSAS

Corporation Commission Conservation Division District No. 1 210 E. Frontview, Suite A Dodge City, KS 67801



PHONE: 620-682-7933 http://kcc.ks.gov/

## $Governor\ Jeff\ Colyer,\ M.D.$ Shari Feist Albrecht, Chair | Jay Scott Emler, Commissioner | Dwight D. Keen, Commissioner

May 22, 2018

Jim Farthing Empire Energy E&P, LLC 345 RIVERVIEW ST., STE 540 WICHITA, KS 67203-4262

Re: Temporary Abandonment API 15-185-23373-00-00 SIEFKES A 11 NE/4 Sec.03-22S-12W Stafford County, Kansas

## Dear Jim Farthing:

"Your temporary abandonment (TA) application for the well listed above has been approved. In accordance with K.A.R. 82-3-111 the TA status of this well will expire 05/22/2019.

- \* If you return this well to service or plug it, please notify the District Office.
- \*