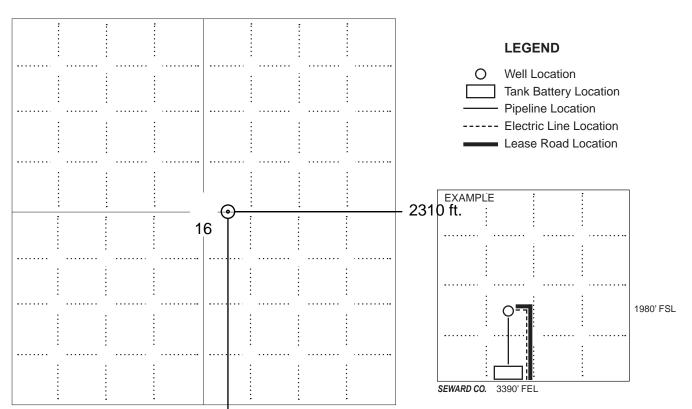

|
| Field:                                | SecTwpS. R 🔲 E 🔲 W                                                                                   |
| Number of Acres attributable to well: | Is Section: Regular or Irregular                                                                     |
|                                       | If Section is Irregular, locate well from nearest corner boundary.  Section corner used: NE NW SE SW |

## **PLAT**

Show location of the well. Show footage to the nearest lease or unit boundary line. Show the predicted locations of lease roads, tank batteries, pipelines and electrical lines, as required by the Kansas Surface Owner Notice Act (House Bill 2032).

You may attach a separate plat if desired.



NOTE: In all cases locate the spot of the proposed drilling locaton.

## 2640 ft.

# In plotting the proposed location of the well, you must show:

- 1. The manner in which you are using the depicted plat by identifying section lines, i.e. 1 section, 1 section with 8 surrounding sections, 4 sections, etc.
- 2. The distance of the proposed drilling location from the south / north and east / west outside section lines.
- 3. The distance to the nearest lease or unit boundary line (in footage).
- 4. If proposed location is located within a prorated or spaced field a certificate of acreage attribution plat must be attached: (C0-7 for oil wells; CG-8 for gas wells).
- 5. The predicted locations of lease roads, tank batteries, pipelines, and electrical lines.

# Kansas Corporation Commission Oi