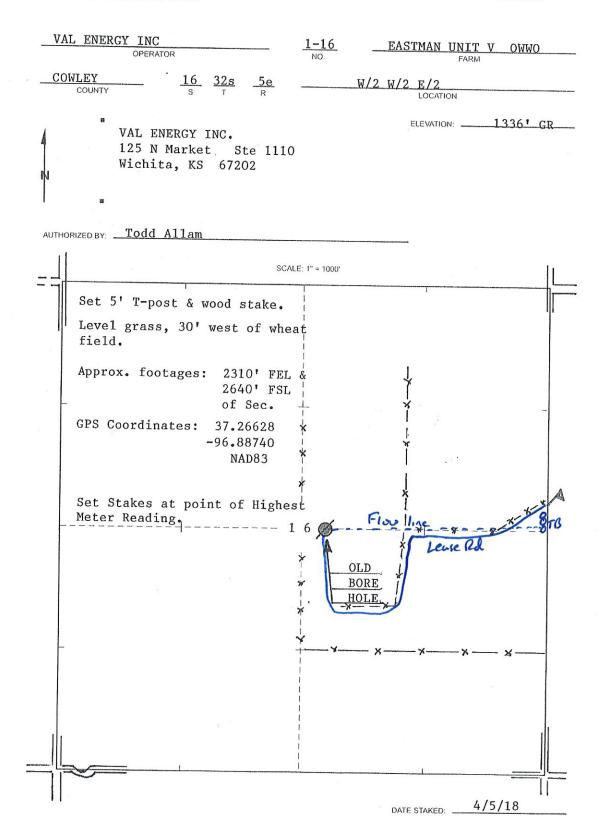

ceived with this form, the KSONA-1 will be returned.                                                                                                                                                     |  |  |  |
| Submitted Electronically                                                                                                                                                                                                                              |                                                                                                                                                                                                                                                  |  |  |  |



BOX 8604 - PRATT, KS 67124 (620) 672-6491

OIL FIELD SURVEYORS

45183 INVOICE NO.



Register of Toni A. Lu., Cowley County

# Book: 1011 Page: 380-381

Total Fees: \$38,00

Receipt #: 60992 Pages Recorded: 2

Date Recorded: 1/11/2018 8:53:17 AM

000110

Wichita. 0 125 N. Market, Stello 38.00 M nergy. 67202

> Index Direct Compared

CASNAM

OIL AND GAS LEASE

AGREEMENT, Made and entered into the Todd L. Andes, a single man 8th

day of

January

mailing address 17603 131st Road, Winfield, Kansas 67156 hereinafter called Lessor (whether one or more)

Inc.,200 W Douglas, Suite 520, Wichita, Kansas 67202

Lessor, in consideration of Ten and More-------Dollars (\$ 10.00 & More) in hand paid, receipt of which is here acknowledged and of the royalties herein provided and of the agreements of the lessee herein contained, hereby grants, leases and lets exclusively unto lessee for