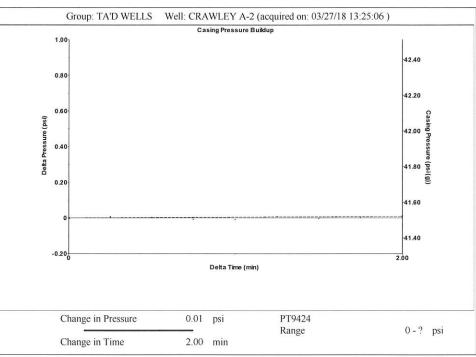

| KCC Distri          | KCC District Office #1 - 210 E. Frontview, Suit |            |                                                                                  |                                                       | Phone 620.682.7933   |                         |  |
|                                                                                                           | KCC Distri          | KCC District Office #2 - 3450 N. Rock Road,     |            |                                                                                  | Suite 601, Wichita. KS 67                             | Phone 316.337.7400   |                         |  |

KCC District Office #3 - 137 E. 21st St., Chanute, KS 66720

KCC District Office #4 - 2301 E. 13th Street, Hays, KS 67601-2651









## STATE OF KANSAS

Corporation Commission Conservation Division District No. 1 210 E. Frontview, Suite A Dodge City, KS 67801



PHONE: 620-682-7933 http://kcc.ks.gov/

## $Governor\ Jeff\ Colyer,\ M.D.$ Shari Feist Albrecht, Chair | Jay Scott Emler, Commissioner | Dwight D. Keen, Commissioner

April 24, 2018

Katherine McClurkan Merit Energy Company, LLC 13727 Noel Road, Suite 1200 Dallas, TX 75240

Re: Temporary Abandonment API 15-129-01004-00-03 Crawley A 2 SW/4 Sec.04-35S-41W Morton County, Kansas

## Dear Katherine McClurkan:

- "Your temporary abandonment (TA) application for the well listed above has been approved. In accordance with K.A.R. 82-3-111 the TA status of this well will expire 04/24/2019.
- \* If you return this well to service or plug it, please notify the Distric