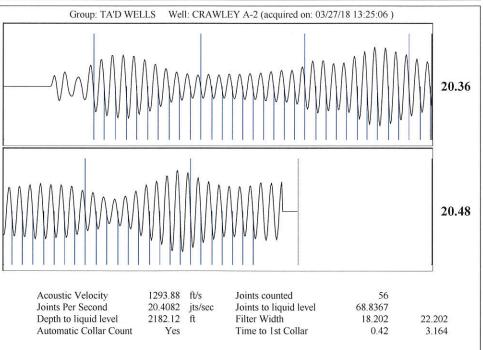

| KCC Distri          | KCC District Office #1 - 210 E. Frontview, Suit |            |                                                                                  |                                                       | Phone 620.682.7933   |                         |  |
|                                                                                                           | KCC Distri          | KCC District Office #2 - 3450 N. Rock Road,     |            |                                                                                  | Suite 601, Wichita. KS 67                             | Phone 316.337.7400   |                         |  |

KCC District Office #3 - 137 E. 21st St., Chanute, KS 66720

KCC District Office #4 - 2301 E. 13th Street, Hays, KS 67601-2651









## STATE OF KANSAS

Corporation Commission Conservation Division District No. 1 210 E. Frontview, Suite A Dodge City, KS 67801



PHONE: 620-682-7933 http://kcc.ks.gov/

## $Governor\ Jeff\ Colyer,\ M.D.$ Shari Feist Albrecht, Chair | Jay Scott Emler, Commissioner | Dwight D. Keen, Commissioner

April 24, 2018

Katherine McClurkan Merit Energy Company, LLC 13727 Noel Road, Suite 1200 Dallas, TX 75240

Re: Temporary Abandonment API 15-129-01004-00-03 Crawley A 2 SW/4 Sec.04-35S-41W Morton County, Kansas

## Dear Katherine McClurkan:

- "Your temporary abandonment (TA) application for the well listed above has been approved. In accordance with K.A.R. 82-3-111 the TA status of this well will expire 04/24/2019.
- \* If you return this well to service or plug it, please notify the District Of