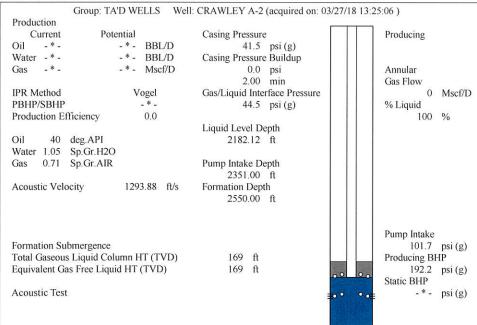

| KCC Distri          | KCC District Office #1 - 210 E. Frontview, Suit |            |                                                                                  |                                                       | Phone 620.682.7933   |                         |  |
|                                                                                                           | KCC Distri          | KCC District Office #2 - 3450 N. Rock Road,     |            |                                                                                  | Suite 601, Wichita. KS 67                             | Phone 316.337.7400   |                         |  |

KCC District Office #3 - 137 E. 21st St., Chanute, KS 66720

KCC District Office #4 - 2301 E. 13th Street, Hays, KS 67601-2651









## STATE OF KANSAS

Corporation Commission Conservation Division District No. 1 210 E. Frontview, Suite A Dodge City, KS 67801



PHONE: 620-682-7933 http://kcc.ks.gov/

## $Governor\ Jeff\ Colyer,\ M.D.$ Shari Feist Albrecht, Chair | Jay Scott Emler, Commissioner | Dwight D. Keen, Commissioner

April 24, 2018

Katherine McClurkan Merit Energy Company, LLC 13727 Noel Road, Suite 1200 Dallas, TX 75240

Re: Temporary Abandonment API 15-129-01004-00-03 Crawley A 2 SW/4 Sec.04-35S-41W Morton County, Kansas

## Dear Katherine McClurkan:

- "Your temporary abandonment (TA) application for the well listed above has been approved. In accordance with K.A.R. 82-3-111 the TA status of this well will expire 04/24/2019.
- \* If you return this well to service or plug it, please notify the District