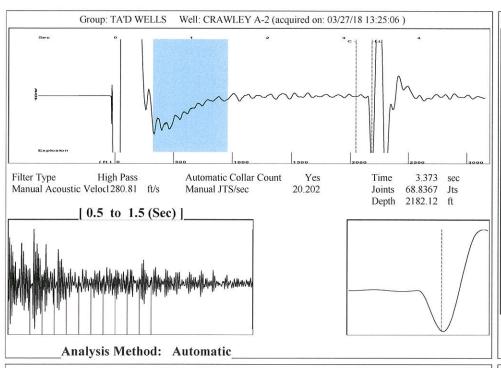

| KCC Distri          | KCC District Office #1 - 210 E. Frontview, Suit |            |                                                                                  |                                                       | Phone 620.682.7933   |                         |  |
|                                                                                                           | KCC Distri          | KCC District Office #2 - 3450 N. Rock Road,     |            |                                                                                  | Suite 601, Wichita. KS 67                             | Phone 316.337.7400   |                         |  |

KCC District Office #3 - 137 E. 21st St., Chanute, KS 66720

KCC District Office #4 - 2301 E. 13th Street, Hays, KS 67601-2651









## STATE OF KANSAS

Corporation Commission Conservation Division District No. 1 210 E. Frontview, Suite A Dodge City, KS 67801



PHONE: 620-682-7933 http://kcc.ks.gov/

## $Governor\ Jeff\ Colyer,\ M.D.$ Shari Feist Albrecht, Chair | Jay Scott Emler, Commissioner | Dwight D. Keen, Commissioner

April 24, 2018

Katherine McClurkan Merit Energy Company, LLC 13727 Noel Road, Suite 1200 Dallas, TX 75240

Re: Temporary Abandonment API 15-129-01004-00-03 Crawley A 2 SW/4 Sec.04-35S-41W Morton County, Kansas

## Dear Katherine McClurkan:

- "Your temporary abandonment (TA) application for the well listed above has been approved. In accordance with K.A.R. 82-3-111 the TA status of this well will expire 04/24/2019.
- \* If you return this well to service or plug it, please notify the Distr