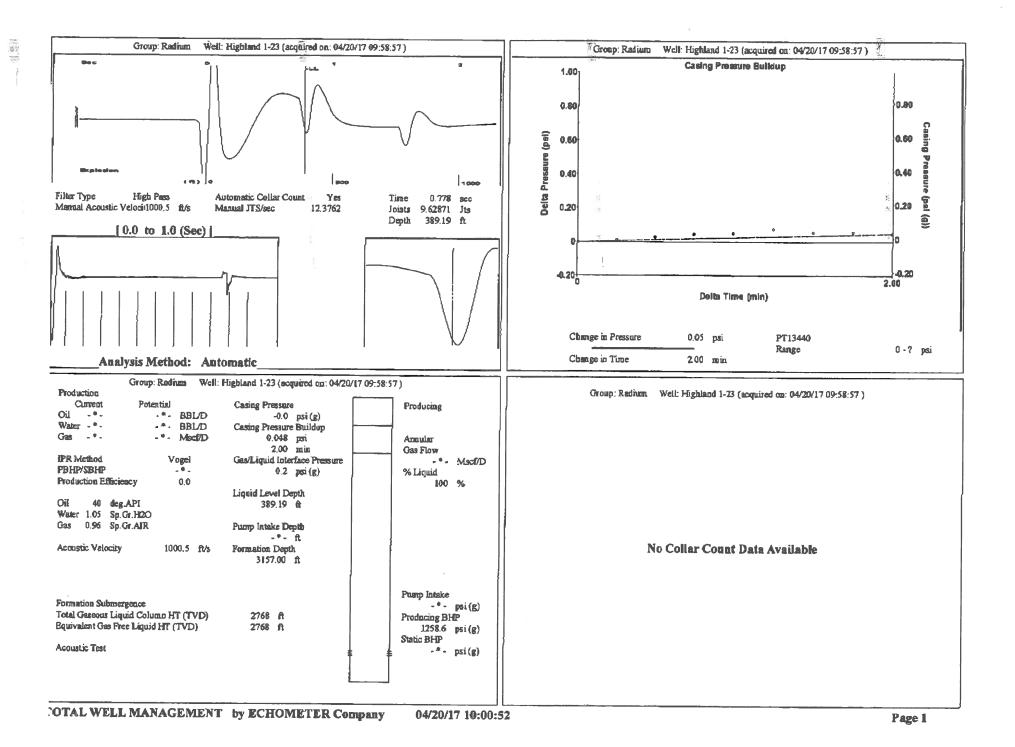

|                           |
| TA Approved: 🗌 Yes 🗌 [                       | Denied Date: |           |               |                |                           |

#### Mail to the Appropriate KCC Conservation Office:

|  | KCC District Office #1 - 210 E. Frontview, Suite A, Dodge City, KS 67801               | Phone 620.682.7933 |
|--|----------------------------------------------------------------------------------------|--------------------|
|  | KCC District Office #2 - 3450 N. Rock Road, Building 600, Suite 601, Wichita, KS 67226 | Phone 316.337.7400 |
|  | KCC District Office #3 - 137 E. 21st St., Chanute, KS 66720                            | Phone 620.902.6450 |
|  | KCC District Office #4 - 2301 E. 13th Street, Hays, KS 67601-2651                      | Phone 785.261.6250 |



04/24/2017 07:23 6209953323

FGHOLL

PAGE 04/04

## STATE OF KANSAS

Corporation Commission Conservation Division District Office No. 4 2301 E. 13th Street Hays, KS 67601-2651



Phone: 785-261-6250 FAX: 785-625-0564 http://kcc.ks.gov/

GOVERNOR JEFF COLYER, M.D. Shari Feist Albrecht, Chair | Jay Scott Emler, Commissioner | Dwight D. Keen, Commissioner

April 30, 2018

Margery L. Nagel F. G. Holl Company L.L.C. 9431 E CENTRAL STE 100 WICHITA, KS 67206-2563

Re: Temporary Abandonment API 15-009-25190-00-00 HIGHLAND 1-23 NE/4 Sec.23-20S-15W Barton County, Kansas

Dear Margery L. Nagel:

"Your temporary abandonment (TA) application for the well listed above has been approved. In accordance with K.A.R. 82-3-111 the TA status of this well will expire 10/14/2018.

\* If you return this well to