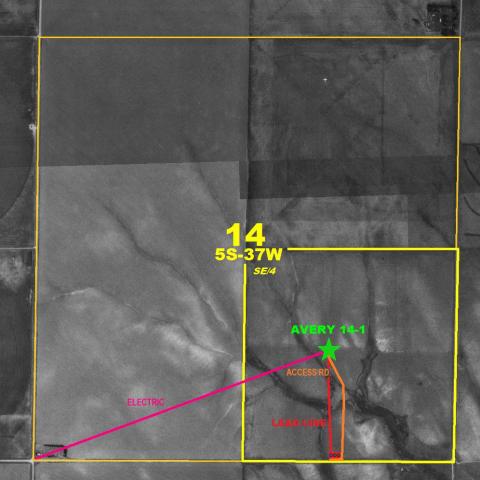

## IN ALL CASES PLOT THE INTENDED WELL ON THE PLAT BELOW

In all cases, please fully complete this side of the form. Include items 1 through 5 at the bottom of this page.

| Operator:                             | Location of Well: County:                                                                            |
|---------------------------------------|------------------------------------------------------------------------------------------------------|
| Lease:                                | feet from N / S Line of Section feet from E / W Line of Section                                      |
| Well Number:                          | feet from E / W Line of Section                                                                      |
| Field:                                | SecTwpS. R 🔲 E 🔲 W                                                                                   |
| Number of Acres attributable to well: | Is Section: Regular or Irregular                                                                     |
|                                       | If Section is Irregular, locate well from nearest corner boundary.  Section corner used: NE NW SE SW |

#### **PLAT**

Show location of the well. Show footage to the nearest lease or unit boundary line. Show the predicted locations of lease roads, tank batteries, pipelines and electrical lines, as required by the Kansas Surface Owner Notice Act (House Bill 2032). You may attach a separate plat if desired.

## In plotting the proposed location of the well, you must show:

- 1. The manner in which you are using the depicted plat by identifying section lines, i.e. 1 section, 1 section with 8 surrounding sections, 4 sections, etc.
- 2. The distance of the proposed drilling location from the south / north and east / west outside section lines.
- 3. The distance to the nearest lease or unit boundary line (in footage).
- 4. If proposed location is located within a prorated or spaced field a certificate of acreage attribution plat must be attached: (C0-7 for oil wells; CG-8 for gas wells).
- 5. The predicted locations of lease roads, tank batteries, pipelines, and electrical lines.