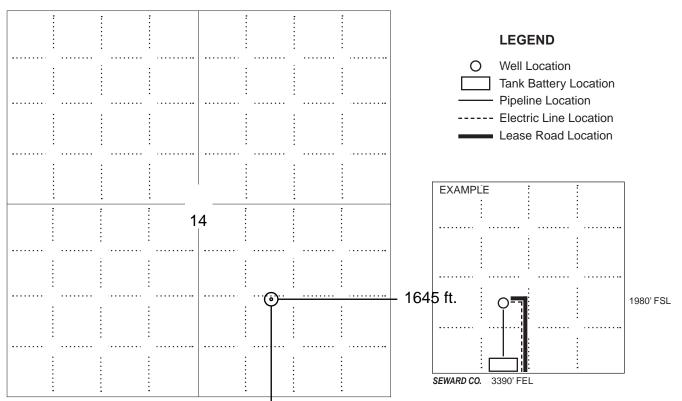

## IN ALL CASES PLOT THE INTENDED WELL ON THE PLAT BELOW

In all cases, please fully complete this side of the form. Include items 1 through 5 at the bottom of this page.

| Operator:                             | Location of Well: County:                                                                            |
|---------------------------------------|------------------------------------------------------------------------------------------------------|
| Lease:                                | feet from N / S Line of Section feet from E / W Line of Section                                      |
| Well Number:                          | feet from E / W Line of Section                                                                      |
| Field:                                | SecTwpS. R 🔲 E 🔲 W                                                                                   |
| Number of Acres attributable to well: | Is Section: Regular or Irregular                                                                     |
|                                       | If Section is Irregular, locate well from nearest corner boundary.  Section corner used: NE NW SE SW |

#### **PLAT**

Show location of the well. Show footage to the nearest lease or unit boundary line. Show the predicted locations of lease roads, tank batteries, pipelines and electrical lines, as required by the Kansas Surface Owner Notice Act (House Bill 2032). You may attach a separate plat if desired.

NOTE: In all cases locate the spot of the proposed drilling locaton.

### 1335 ft.

## In plotting the proposed location of the well, you must show:

- 1. The manner in which you are using the depicted plat by identifying section lines, i.e. 1 section, 1 section with 8 surrounding sections, 4 sections, etc.
- 2. The distance of the proposed drilling location from the south / north and east / west outside section lines.
- 3. The distance to the nearest lease or unit boundary line (in footage).
- 4. If proposed location is located within a prorated or spaced field a certificate of acreage attribution plat must be attached: (C0-7 for oil wells; CG-8 for gas wells).
- 5. The predicted locations of lease roads, tank batteries, pipelines, and electrical lines.