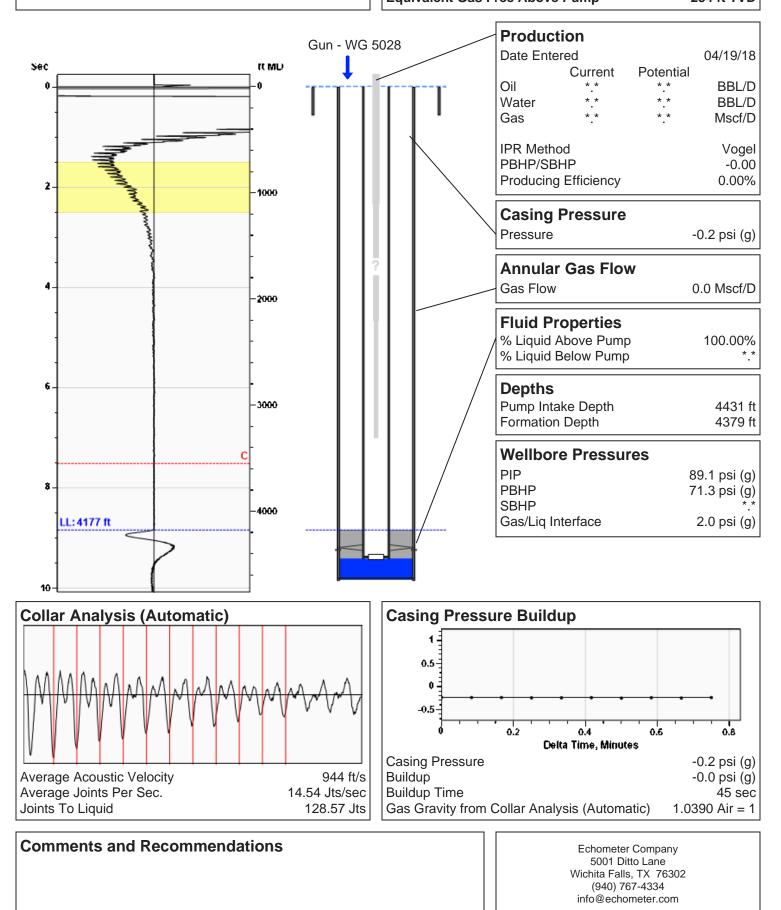

**Liquid Level** 

## LCF 2-11 04/19/2018 10:02:32AM

#### 254 ft TVD 254 ft TVD