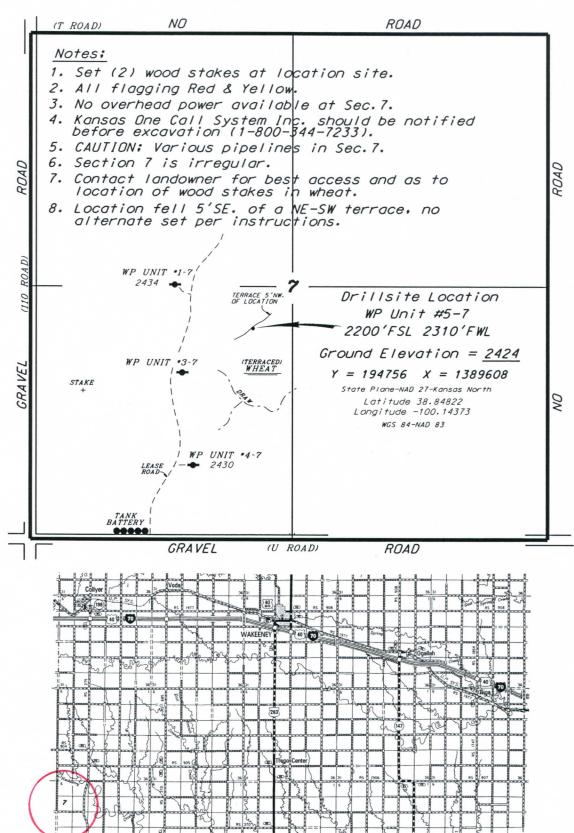

CARMEN SCHMITT, INC. WP LEASE W. 1/2, SECTION 7, T14S, R25W TREGO COUNTY, KANSAS

Controlling data is based upon the best maps and photographs available to us and upon a regular section of land containing 640 acres.

on as shown on this
nay not be legally
not landowner.
tment for access.

\*Ingress of plat is posened for tenant of

April 25, 2018 Date

SCALE

Approximate section lines were determined using the normal standard of care of oilfield surveyors practicing in the state of Kansas. The section corners, which establish the precise section lines, were not necessarily located, and the exact location of the drillsite location in the section is not guaranteed. Therefore, the operator securing this service and accepting this plat and all other parties relying thereno agree to hold Central Kansas Diffield Services, Inc., its officers and employees harmless from all losses, costs and expenses and said entities released from any liability from incidental or consequential damages