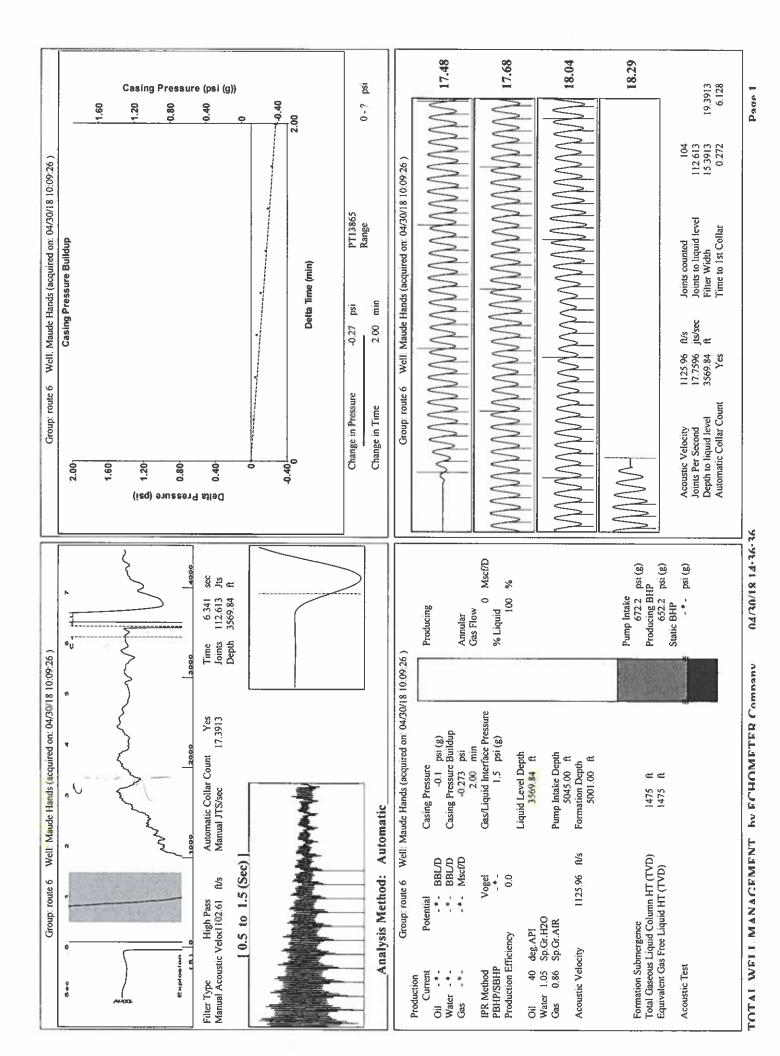

| KCC District Office #3 - 137 E. 21st St., Chanute, KS 66720                            | Phone 620.902.6450 |
| Similar State Stat | KCC District Office #4 - 2301 E. 13th Street, Hays, KS 67601-2651                      | Phone 785.261.6250 |



## STATE OF KANSAS

Corporation Commission Conservation Division District No. 1 210 E. Frontview, Suite A Dodge City, KS 67801



PHONE: 620-682-7933 http://kcc.ks.gov/

# $Governor\ Jeff\ Colyer,\ M.D.$ Shari Feist Albrecht, Chair | Jay Scott Emler, Commissioner | Dwight D. Keen, Commissioner

May 01, 2018

Janna Burton Merit Energy Company, LLC 13727 Noel Road, Suite 1200 Dallas, TX 75240

Re: Temporary Abandonment API 15-055-22336-00-00 Maude Hands 2-4 NE/4 Sec.04-26S-33W Finney County, Kansas

#### Dear Janna Burton:

- "Your temporary abandonment (TA) application for the well listed above has been approved. In accordance with K.A.R. 82-3-111 the TA status of this well will expire 05/01/2019.
- \* If you return this well to service or plug it, please notify the District Office.
- \*