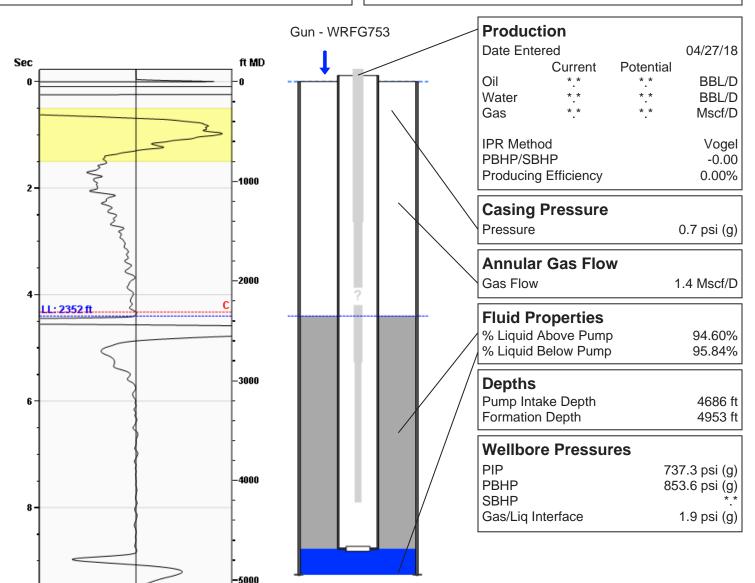

# (((ECHOMETER))) Garden City L-5 04/27/2018 04:00:38PM

**Liquid Level** 

2352 ft MD

Fluid Above Pump 2334 ft TVD Equivalent Gas Free Above Pump 2208 ft TVD