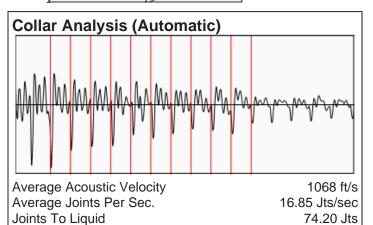

# (((ECHOMETER))) Garden City L-5 04/27/2018 04:00:38PM

**Liquid Level** 

2352 ft MD

Fluid Above Pump 2334 ft TVD Equivalent Gas Free Above Pump 2208 ft TVD