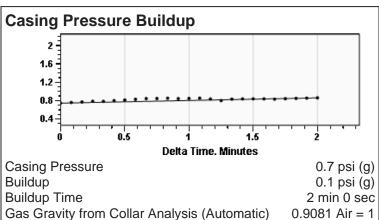

# (((ECHOMETER))) Garden City L-5 04/27/2018 04:00:38PM

**Liquid Level** 

2352 ft MD

Fluid Above Pump 2334 ft TVD Equivalent Gas Free Above Pump 2208 ft TVD