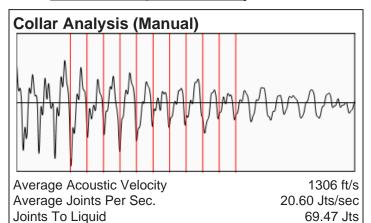

## **Liquid Level**

2202 ft MD

Fluid Above Pump 632 ft TVD **Equivalent Gas Free Above Pump 621 ft TVD** 

69.47 Jts