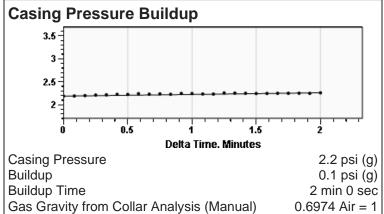

## **Liquid Level**

2202 ft MD

Fluid Above Pump 632 ft TVD **Equivalent Gas Free Above Pump 621 ft TVD** 

69.47 Jts