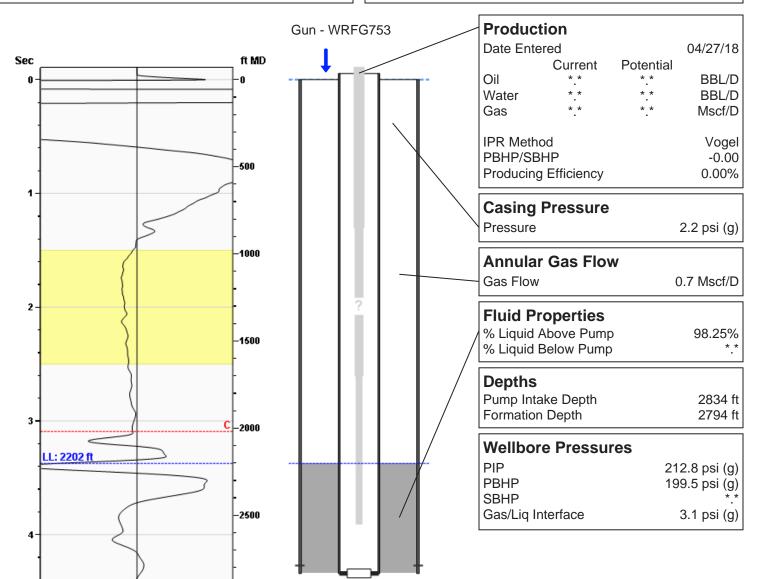

# (((ECHOMETER))) GC C-9(Legacy) 04/27/2018 12:12:20PM

## **Liquid Level**

2202 ft MD

Fluid Above Pump 632 ft TVD **Equivalent Gas Free Above Pump 621 ft TVD** 

69.47 Jts