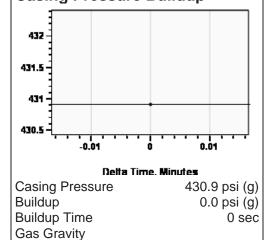

|                                                        |                         |                  |  |           |         |    |            |              |                 |        |

KCC District Office #3 - 137 E. 21st St., Chanute, KS 66720

KCC District Office #4 - 2301 E. 13th Street, Hays, KS 67601-2651



### Keesling 1-1 04/30/2018 05:16:42PM

### Producing Shot Manual Input



### **Manually Entered Production**

Liquid Level 0 ft Percent Liquid 100.00%

### Static Bottomhole Pressure \*.\* psi (g) @ \*.\* ft TVD

Static Liquid Level
Oil Column Height
Water Column Height

1999 ft MD

\*.\* ft MD

\*.\* ft MD



# Well Test Oil \*.\* BBL/D Water \*.\* BBL/D

## Comments and Recommendations

400 psi - Acoustic Test

### Static Shot 04/30/2018 05:16:42PM





## Casing Pressure Pressure 430.9 psi (g)



### STATE OF KANSAS

Corporation Commission Conservation Division District Office No. 2 3450 N. Rock Road Building 600, Suite 601 Wichita, KS 67226



Phone: 316-337-7400 Fax: 316-630-4005 http://kee.ks.gov/

#### GOVERNOR JEFF COLYER, M.D.

SHARI FEIST ALBRECHT, CHAIR | JAY SCOTT EMLER, COMMISSIONER | DWIGHT D. KEEN, COMMISSIONER

May 01, 2018

Matt Osborn Daystar Petroleum, Inc. 522 N. MAIN ST PO BOX 560 EUREKA, KS 67045-0560

Re: Temporary Abandonment API 15-159-22427-00-00 KEESLING 20-9 1-1 NE/4 Sec.01-20S-09W Rice County, Kansas

#### Dear Matt Osborn:

- "Your temporary abandonment (TA) application for the well listed above has been approved. In accordance with K.A.R. 82-3-111 the TA status of this well will expire 05/01/2019.
- \* If yo