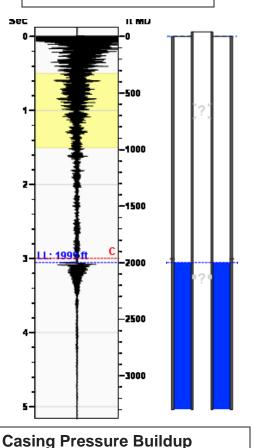

### Static Bottomhole Pressure \*.\* psi (g) @ \*.\* ft TVD

Static Liquid Level
Oil Column Height
Water Column Height

1999 ft MD

\*.\* ft MD

\*.\* ft MD

### Static Shot 04/30/2018 05:16:42PM

## Casing Pressure Pressure 430.9 psi (g)