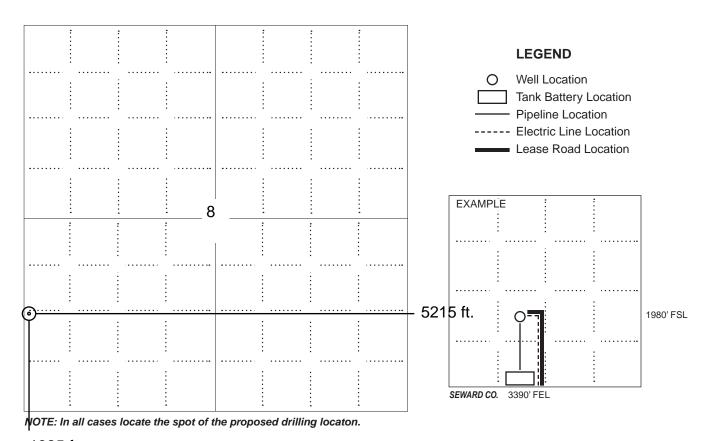

#### **PLAT**

Show location of the Cathodic Borehole. Show footage to the nearest lease or unit boundary line. Show the predicted locations of lease roads, tank batteries, pipelines and electrical lines, as required by the Kansas Surface Owner Notice Act (House Bill 2032).

You may attach a separate plat if desired.

1325 ft.

#### In plotting the proposed location of the well, you must show:

- 1. The manner in which you are using the depicted plat by identifying section lines, i.e. 1 section, 1 section with 8 surrounding sections, 4 sections, etc.:
- 2. The distance of the proposed drilling location from the section's south / north and east / west; line.
- 3. The predicted locations of lease roads, tank batteries, pipelines, and electrical lines.

| 1325 From South Line                                                                                                                                                                                                                                                                                                                                                                                                                                                                                                                                                                                                                                                                                                                                                                                                                                                                                                                                                                                                                                                                                                                                                                                                                                                                                                                                                                                                                                                                                                                                                                                                                                                                                                                                                                                                                                                                                                                                                                                                                                                                                                           | 5215 From East Line  |
|--------------------------------------------------------------------------------------------------------------------------------------------------------------------------------------------------------------------------------------------------------------------------------------------------------------------------------------------------------------------------------------------------------------------------------------------------------------------------------------------------------------------------------------------------------------------------------------------------------------------------------------------------------------------------------------------------------------------------------------------------------------------------------------------------------------------------------------------------------------------------------------------------------------------------------------------------------------------------------------------------------------------------------------------------------------------------------------------------------------------------------------------------------------------------------------------------------------------------------------------------------------------------------------------------------------------------------------------------------------------------------------------------------------------------------------------------------------------------------------------------------------------------------------------------------------------------------------------------------------------------------------------------------------------------------------------------------------------------------------------------------------------------------------------------------------------------------------------------------------------------------------------------------------------------------------------------------------------------------------------------------------------------------------------------------------------------------------------------------------------------------|----------------------|
| South Line                                                                                                                                                                                                                                                                                                                                                                                                                                                                                                                                                                                                                                                                                                                                                                                                                                                                                                                                                                                                                                                                                                                                                                                                                                                                                                                                                                                                                                                                                                                                                                                                                                                                                                                                                                                                                                                                                                                                                                                                                                                                                                                     | DATO TION OBSI WIN " |
|                                                                                                                                                                                                                                                                                                                                                                                                                                                                                                                                                                                                                                                                                                                                                                                                                                                                                                                                                                                                                                                                                                                                                                                                                                                                                                                                                                                                                                                                                                                                                                                                                                                                                                                                                                                                                                                                                                                                                                                                                                                                                                                                |                      |
| The distributions belong the control of the control |                      |